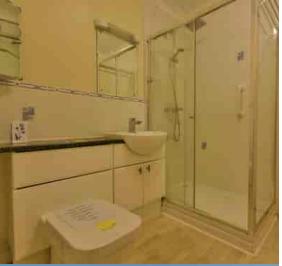

### **Shower Room**

A modern fitted white suite comprising; large walk-in shower cubicle with chrome handheld shower attachment and rain effect shower over, wash hand basin with chrome mixer tap, low-level WC with concealed cistern, part tiled walls, heated towel rail, ceiling coving.