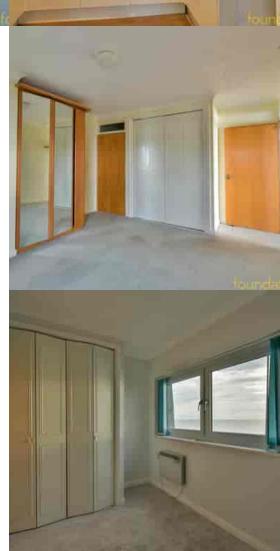

#### Bedroom One

16' 2" x 12' 3" (4.93m x 3.73m) Double glazed window to the side with stunning views towards West Bexhill and Beachy head, ceiling coving, various built-in cupboards.

### **Bedroom Two**

12' 5" x 6' 10" (3.78m x 2.08m) Double glazed window to the front offering magnificent views across the English Channel, ceiling coving, built-in cupboard, wall mounted electric heater.