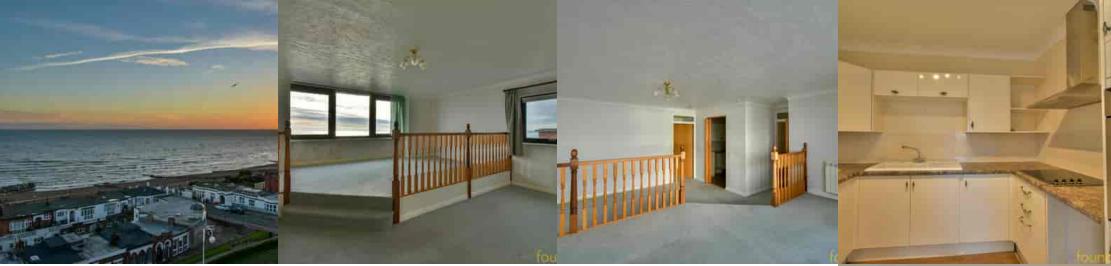

# Lounge/Diner

20' 7" max x 20' 2" max (6.27m max x 6.15m max) A stunning dual aspect room with a double glazed window to the side offering far reaching viewing towards West Bexhill and Beachy head and a window to the front offering magnificent views across the English Channel, ceiling coving, two wall mounted electric heaters, two steps up to the lounge area which is enclosed with oak bannisters.

#### Kitchen

9' 2" x 8' 1" (2.79m x 2.46m) Ceiling coving, a modern fitted kitchen comprising; range of laminate working surfaces with inset 1 1/2 bowl ceramic sink and drainer unit with chrome mixer tap, inset four ring electric hob with stainless steel chimney style extractor fan over, a range of matching wall and base cupboards with fitted drawers, built-in eyelevel oven, space for various appliances including washing machine and tall fridge freezer.