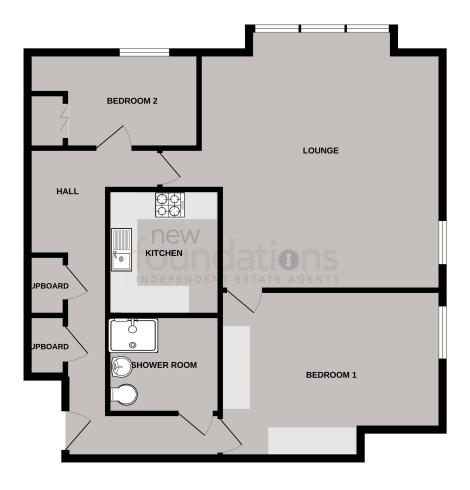

#### **ROOM DESCRIPTIONS**

# **Entrance Hall**

Accessed via private front door, a large L-shaped entrance hall with two storage cupboards, ceiling coving, wall mounted electric heater, emergency pull cord.

# Lounge/Diner

20' 7" max x 20' 2" max (6.27m max x 6.15m max) A stunning dual aspect room with a double glazed window to the side offering far reaching viewing towards West Bexhill and Beachy head and a window to the front offering magnificent views across the English Channel, ceiling coving, two wall mounted electric heaters, two steps up to the lounge area which is enclosed with oak bannisters.

#### Kitchen

9' 2" x 8' 1" (2.79m x 2.46m) Ceiling coving, a modern fitted kitchen comprising; range of laminate working surfaces with inset 1 1/2 bowl ceramic sink and drainer unit with chrome mixer tap, inset four ring electric hob with stainless steel chimney style extractor fan over, a range of matching wall and base cupboards with fitted drawers, built-in eyelevel oven, space for various appliances including washing machine and tall fridge freezer.

#### Bedroom One

16' 2" x 12' 3" (4.93m x 3.73m) Double glazed window to the side with stunning views towards West Bexhill and Beachy head, ceiling coving, various built-in cupboards.

### **Bedroom Two**

12' 5" x 6' 10" (3.78m x 2.08m) Double glazed window to the front offering magnificent views across the English Channel, ceiling coving, built-in cupboard, wall mounted electric heater.

### **Shower Room**

A modern fitted white suite comprising; large walk-in shower cubicle with chrome handheld shower attachment and rain effect shower over, wash hand basin with chrome mixer tap, low-level WC with concealed cistern, part tiled walls, heated towel rail, ceiling coving.

# **GROUND FLOOR**

What every stempt has been made to ensure the accuracy of the floorgain contained here, measurement of dones, insidents, crosm and my other thems are approximate and not responsiblely in taken for any error omission or mis-statement. This plan is for illustrative purposes only and should be used as such by any prospective purchaser. The services, systems and appliances shown have not been tested and no guarantee as to their operability or efficiency can be given by the property of the contractive of th