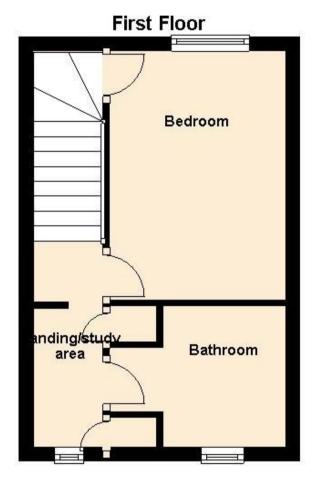

First floor: Landing: trap to loft space, door to double bedroom, archway to dressing area and bathroom. Dressing area: Velux window to front aspect, built in dressing table unit, wardrobe and storage cupboard. Bathroom: window to front aspect, modern white suite comprising bath with tiled splashbacks, fitted with Mira shower unit, shower screen, wash hand basin and WC, wall mounted chrome towel radiator. Bedroom: window to rear aspect and built in storage cupboard.

Lounge/Diner: 11'10 x 11'9

Kitchen: 8'1 x 6'8

Dressing area: 5'11 x 4'1

Bedroom: 12'5 max x 8'9 max