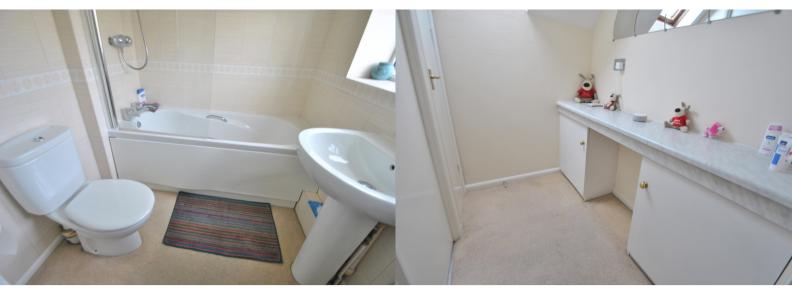

First floor: Landing: trap to loft space, door to double bedroom, archway to dressing area and bathroom. Dressing area: Velux window to front aspect, built in dressing table unit, wardrobe and storage cupboard. Bathroom: window to front aspect, modern white suite comprising bath with tiled splashbacks, fitted with Mira shower unit, shower screen, wash hand basin and WC, wall mounted chrome towel radiator. Bedroom: window to rear aspect and built in storage cupboard.