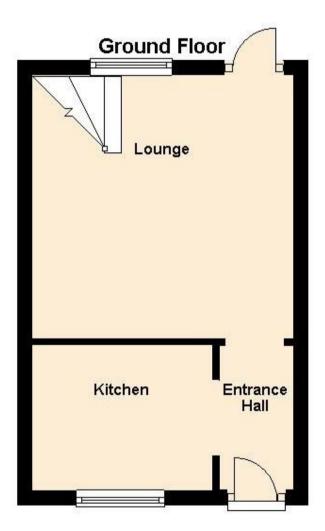

Ground floor: Entrance porch to entrance hall with door to lounge/diner and archway to kitchen. Lounge/diner: window and door to patio and rear garden, stairs to landing stairs and first floor living accommodation. Kitchen: window with views over open green, fitted with a matching range of eye and base level storage units, built in fan assisted oven, four ring gas hob, space and plumbing for washing machine and appliance space, wall mounted gas combination boiler.

Lounge/Diner: 11'10 x 11'9

Kitchen: 8'1 x 6'8

Dressing area: 5'11 x 4'1

Bedroom: 12'5 max x 8'9 max