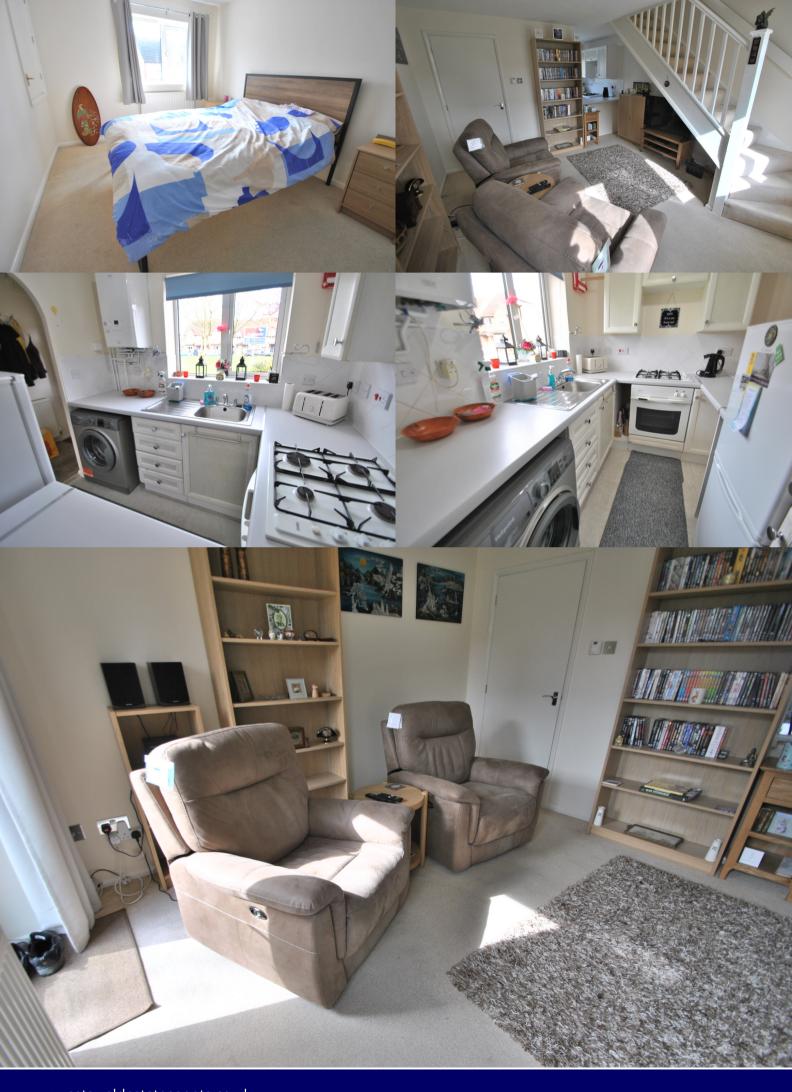

Ground floor: Entrance porch to entrance hall with door to lounge/diner and archway to kitchen. Lounge/diner: window and door to patio and rear garden, stairs to landing stairs and first floor living accommodation. Kitchen: window with views over open green, fitted with a matching range of eye and base level storage units, built in fan assisted oven, four ring gas hob, space and plumbing for washing machine and appliance space, wall mounted gas combination boiler.

First floor: Landing: trap to loft space, door to double bedroom, archway to dressing area and bathroom. Dressing area: Velux window to front aspect, built in dressing table unit, wardrobe and storage cupboard. Bathroom: window to front aspect, modern white suite comprising bath with tiled splashbacks, fitted with Mira shower unit, shower screen, wash hand basin and WC, wall mounted chrome towel radiator. Bedroom: window to rear aspect and built in storage cupboard.