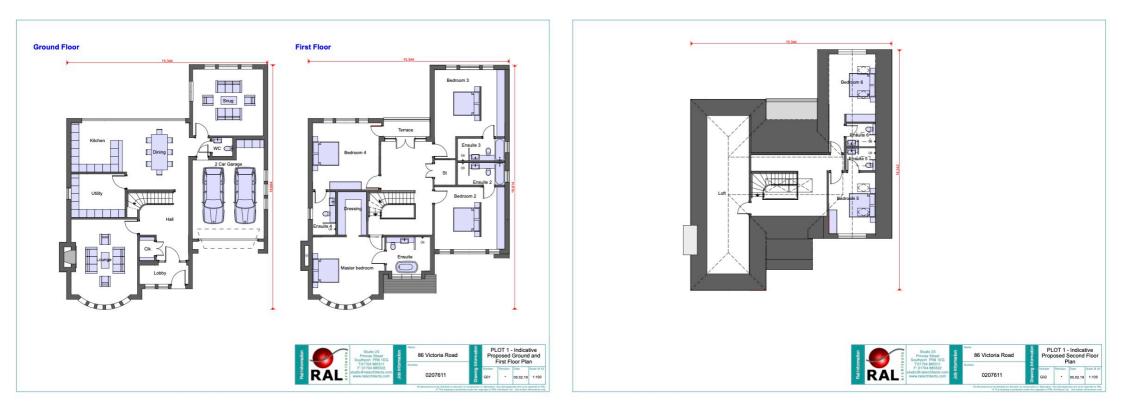

Upon entry, the current plans show a welcoming lobby, leading to an expansive hall adorned with a cloakroom and a separate WC – an impeccable introduction to the home's thoughtful design. The front lounge, bathed in natural light from its circular bay window, offers a comfortable haven for relaxation. The heart of the home unfolds with an open-plan kitchen and dining room, seamlessly blending style and practicality.

The ground floor further unfolds to reveal a rear snug, perfectly positioned to overlook the rear garden, creating a serene retreat. A two-car garage, integrated seamlessly, caters to your convenience and adds a touch of practical luxury to your everyday living experience.

Ascend to the first floor, where the master bedroom takes centre stage, accompanied by a dressing room and ensuite bathroom that should epitomize opulence. There are three additional bedrooms on this level, each served by an ensuite shower room, ensuring a private sanctuary for every member of the household.

The journey continues to the second floor, where two more bedrooms await, both adorned with ensuite shower rooms. These upper realms promise a sense of exclusivity, offering a private escape with panoramic views.