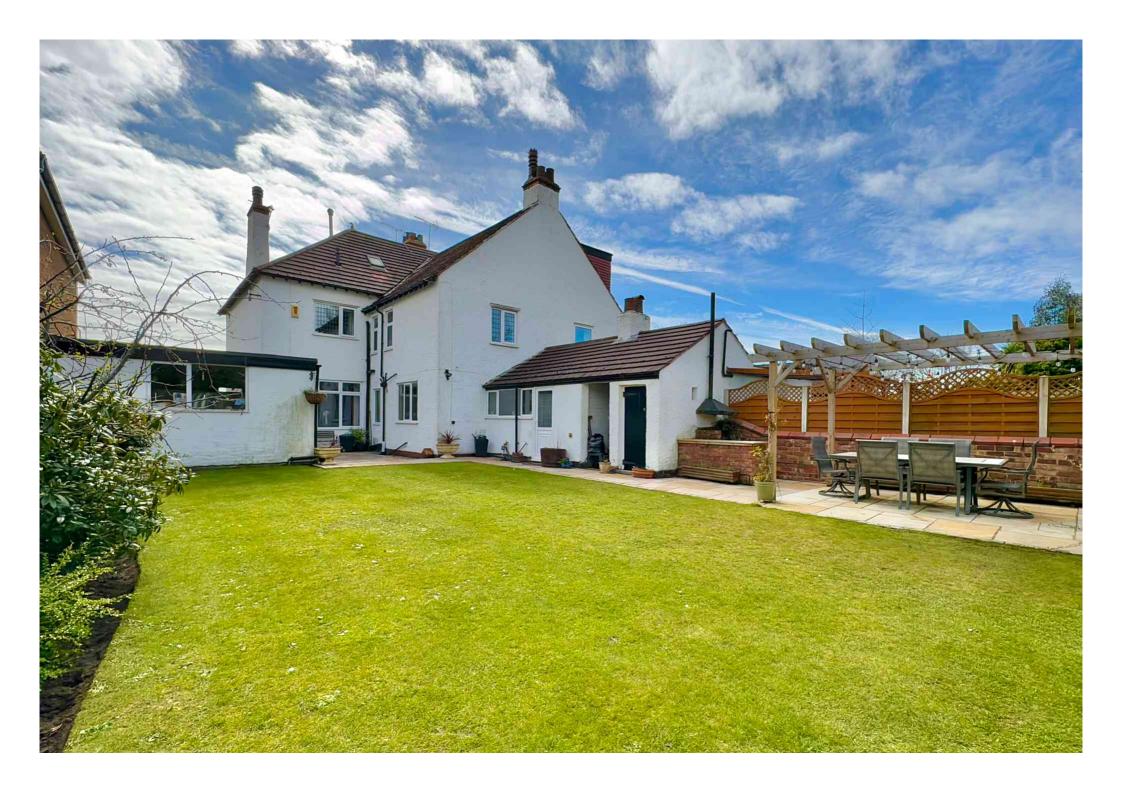

The REAR GARDEN, a verdant oasis, has been a source of joy for the homeowners over the years, providing a picture sque backdrop for summer soirées and al fresco dining. Complete with a pergola, lighting, and power outlets, the outdoor space extends its allure well into the evening hours.