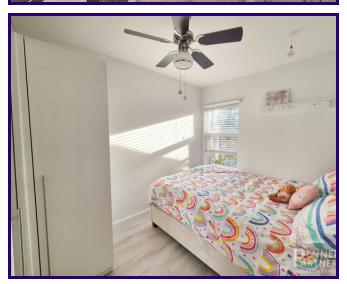

#### **BEDROOM ONE**

3.40m x 3.31m (11' 2" x 10' 10")

#### **BEDROOM TWO**

2.59m x 2.24m (8' 6" x 7' 4")

## **BEDROOM THREE**

2.24m x 2.59m (7' 4" x 8' 6")