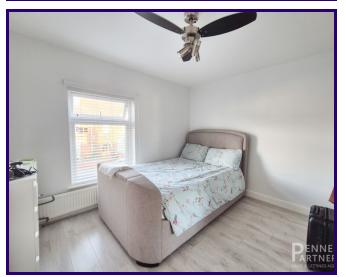

#### **BEDROOM ONE**

3.40m x 3.31m (11' 2" x 10' 10")

#### **BEDROOM TWO**

2.59m x 2.24m (8' 6" x 7' 4")

## **BEDROOM THREE**

2.24m x 2.59m (7' 4" x 8' 6")