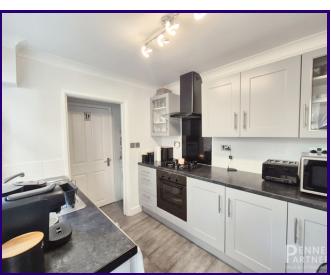

## **KITCHEN**

2.26m x 2.72m (7' 5" x 8' 11")

The property features a re-fitted kitchen and shower room, as well as a recently finished rear garden complete with artificial lawn and a porcelain-tiled patio seating area. Perfect for outdoor entertaining or just enjoying a quiet evening in the fresh air.