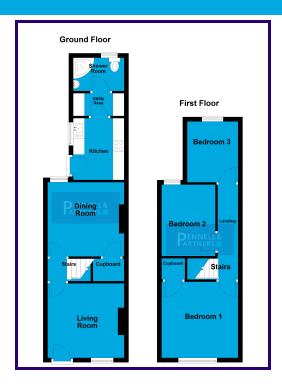

## **LIVING ROOM**

3.40m x 3.31m (11' 2" x 10' 10")

## **DINING ROOM**

3.40m x 3.30m (11' 2" x 10' 10")

## **KITCHEN**

2.26m x 2.72m (7' 5" x 8' 11")

# **UTILTY AREA**

2.26m x 1.03m (7' 5" x 3' 5")

## **SHOWER ROOM**

2.28m x 1.49m (7' 6" x 4' 11")

# FIRST FLOOR

#### **BEDROOM ONE**

3.40m x 3.31m (11' 2" x 10' 10")

#### **BEDROOM TWO**

2.59m x 2.24m (8' 6" x 7' 4")

## **BEDROOM THREE**

2.24m x 2.59m (7' 4" x 8' 6")