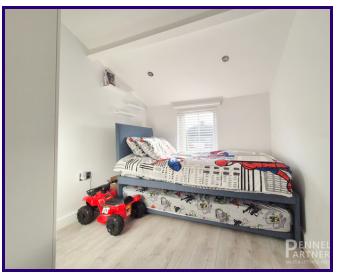

#### **BEDROOM ONE**

3.40m x 3.31m (11' 2" x 10' 10")

#### **BEDROOM TWO**

2.59m x 2.24m (8' 6" x 7' 4")

## **BEDROOM THREE**

2.24m x 2.59m (7' 4" x 8' 6")