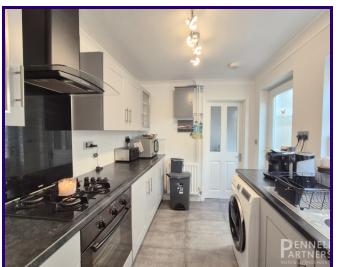

## **KITCHEN**

2.26m x 2.72m (7' 5" x 8' 11")

# **UTILTY AREA**

2.26m x 1.03m (7' 5" x 3' 5")

The property features a re-fitted kitchen and shower room, as well as a recently finished rear garden complete with artificial lawn and a porcelain-tiled patio seating area. Perfect for outdoor entertaining or just enjoying a quiet evening in the fresh air.