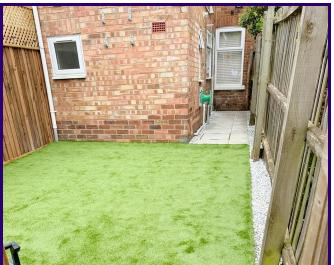

The property features a re-fitted kitchen and shower room, as well as a recently finished rear garden complete with artificial lawn and a porcelain-tiled patio seating area. Perfect for outdoor entertaining or just enjoying a quiet evening in the fresh air.

## **GARDEN**