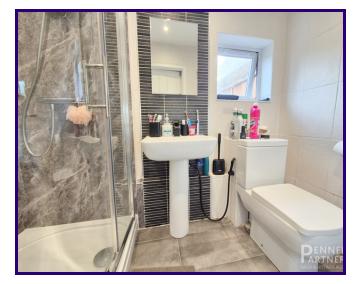

The property features a re-fitted kitchen and shower room, as well as a recently finished rear garden complete with artificial lawn and a porcelain-tiled patio seating area. Perfect for outdoor entertaining or just enjoying a quiet evening in the fresh air.

## **SHOWER ROOM**

2.28m x 1.49m (7' 6" x 4' 11")