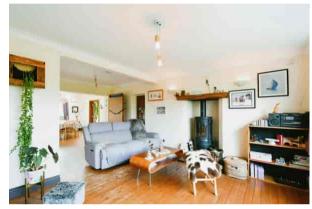

## Russet Drive, off Meadlands, York YO31 0PD

Redmove are delighted to bring to market this vast detached house with bright and spacious accommodation throughout and is located in the sought after location just off Meadlands. Positioned on an enviable corner plot this wonderful home briefly comprises; entrance hallway, dining kitchen and ground floor bathroom, all of which benefit from underfloor heating. A large living room with log burning stove leading through to the dining area, a bright family room with wooden beams for extra character, utility and three good sized bedrooms, one of which is currently being used as a study. The two bedrooms and ground floor bathroom benefit from an additional entrance therefore has the potential to be used as an annexe. To the first floor is large master bedroom with under eaves cupboards for extra storage and a four piece ensuite bathroom with eaves storage. Two further double bedrooms, one of which has an ensuite shower room with eaves storage.