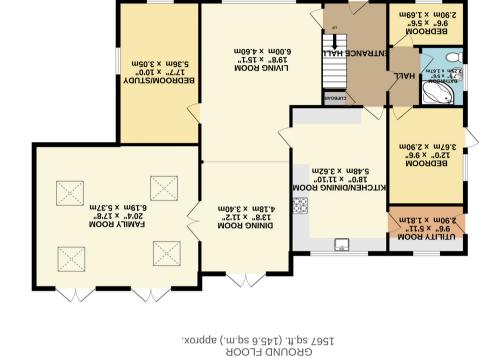

## Russet Drive, off Meadlands, York YO31 0PD

Redmove are delighted to bring to market this vast detached house with bright and spacious accommodation throughout and is located in the sought after location just off Meadlands. Positioned on an enviable corner plot this wonderful home briefly comprises; entrance hallway, dining kitchen and ground floor bathroom, all of which benefit from underfloor heating. A large living room with log burning stove leading through to the dining area, a bright family room with wooden beams for extra character, utility and three good sized bedrooms, one of which is currently being used as a study. The two bedrooms and ground floor bathroom benefit from an additional entrance therefore has the potential to be used as an annexe. To the first floor is large master bedroom with under eaves cupboards for extra storage and a four piece ensuite bathroom with eaves storage. Two further double bedrooms, one of which has an ensuite shower room with eaves storage.