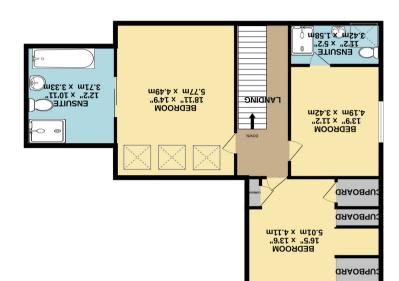

## Russet Drive, off Meadlands, York YO31 0PD

Redmove are delighted to bring to market this vast detached house with bright and spacious accommodation throughout and is located in the sought after location just off Meadlands. Positioned on an enviable corner plot this wonderful home briefly comprises; entrance hallway, dining kitchen and ground floor bathroom, all of which benefit from underfloor heating. A large living room with log burning stove leading through to the dining area, a bright family room with wooden beams for extra character, utility and three good sized bedrooms, one of which is currently being used as a study. The two bedrooms and ground floor bathroom benefit from an additional entrance therefore has the potential to be used as an annexe. To the first floor is large master bedroom with under eaves cupboards for extra storage and a four piece ensuite bathroom with eaves storage. Two further double bedrooms, one of which has an ensuite shower room with eaves storage.