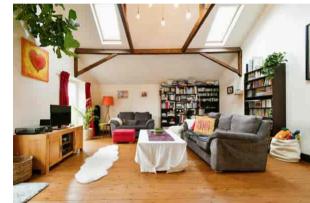

## Russet Drive, off Meadlands, York YO31 0PD

Redmove are delighted to bring to market this vast detached house with bright and spacious accommodation throughout and is located in the sought after location just off Meadlands. Positioned on an enviable corner plot this wonderful home briefly comprises; entrance hallway, dining kitchen and ground floor bathroom, all of which benefit from underfloor heating. A large living room with log burning stove leading through to the dining area, a bright family room with wooden beams for extra character, utility and three good sized bedrooms, one of which is currently being used as a study. The two bedrooms and ground floor bathroom benefit from an additional entrance therefore has the potential to be used as an annexe. To the first floor is large master bedroom with under eaves cupboards for extra storage and a four piece ensuite bathroom with eaves storage. Two further double bedrooms, one of which has an ensuite shower room with eaves storage.