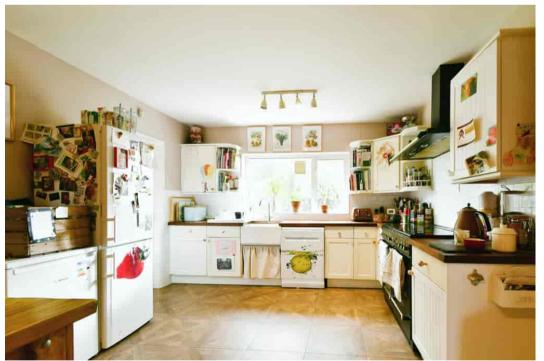

## Russet Drive, off Meadlands, York YO31 0PD

Redmove are delighted to bring to market this vast detached house with bright and spacious accommodation throughout and is located in the sought after location just off Meadlands. Positioned on an enviable corner plot this wonderful home briefly comprises; entrance hallway, dining kitchen and ground floor bathroom, all of which benefit from underfloor heating. A large living room with log burning stove leading through to the dining area, a bright family room with wooden beams for extra character, utility and three good sized bedrooms, one of which is currently being used as a study. The two bedrooms and ground floor bathroom benefit from an additional entrance therefore has the potential to be used as an annexe. To the first floor is large master bedroom with under eaves cupboards for extra storage and a four piece ensuite bathroom with eaves storage. Two further double bedrooms, one of which has an ensuite shower room with eaves storage.