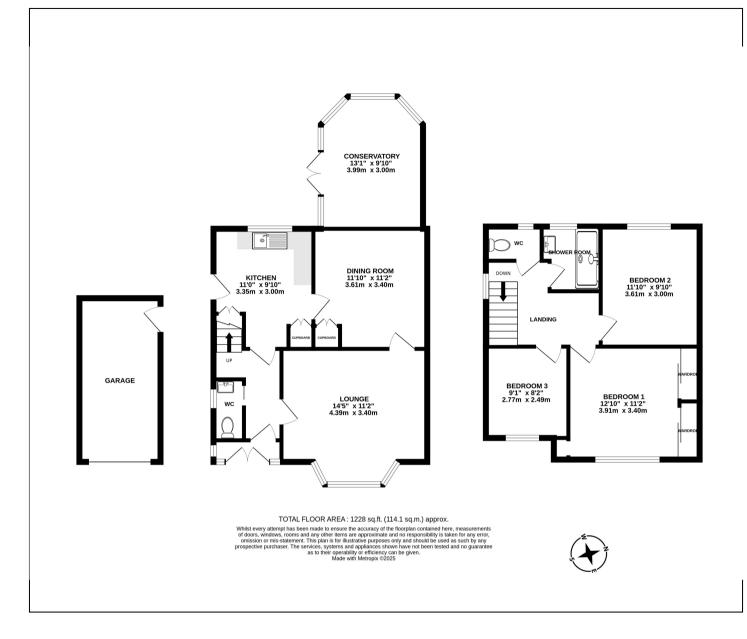

## Rosewood Drive, Shepperton, TW17 0HT £629,950

- Beautifully Presented 3 Bed Semi Detached House
- Modern Kitchen & Bathroom
- Conservatory with New Roof
- Garage and Driveway for Three Cars

- Downstairs WC
- Two Reception Rooms
- West Facing Garden
- Freehold, EPC Rating D