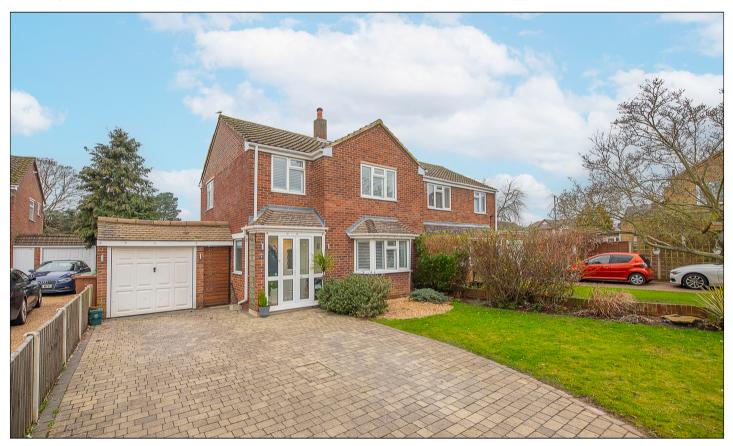

## Rosewood Drive, Shepperton, TW17 0HT £629,950

- Beautifully Presented 3 Bed Semi Detached House
- Modern Kitchen & Bathroom
- Conservatory with New Roof
- Garage and Driveway for Three Cars

- Downstairs WC
- Two Reception Rooms
- West Facing Garden
- Freehold, EPC Rating D