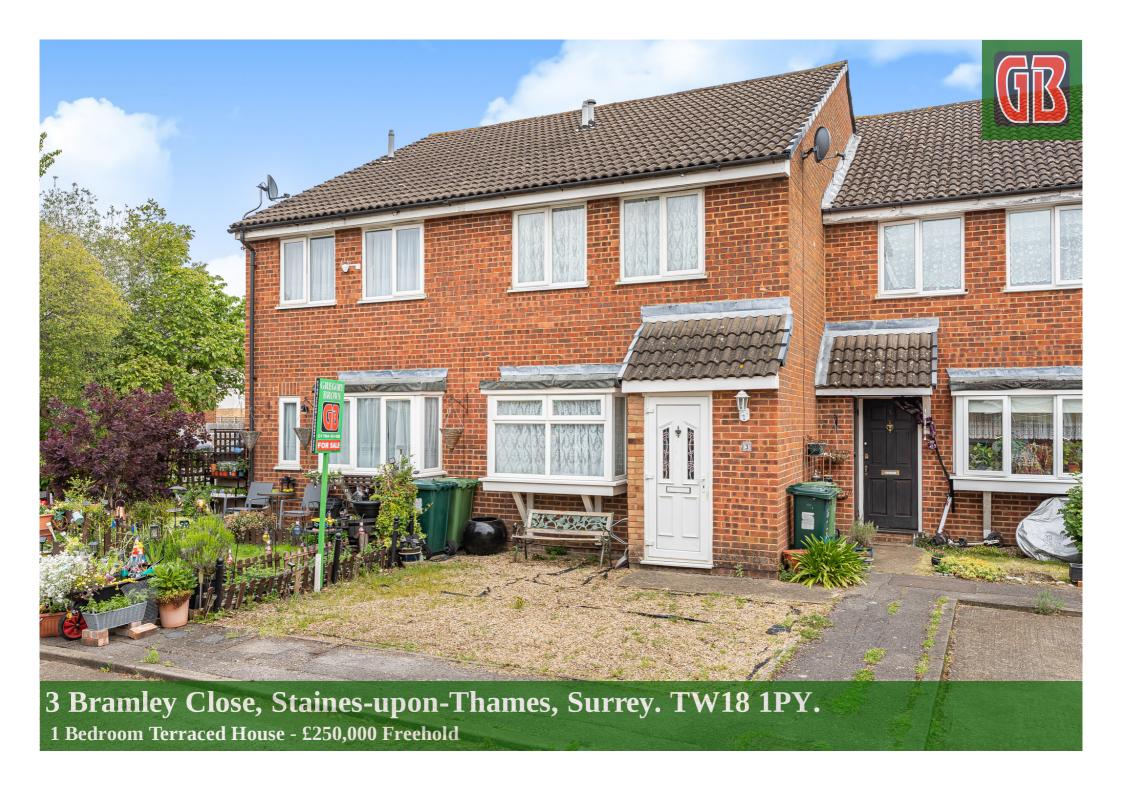

## 3 Bramley Close, Staines-upon-Thames, Surrey. TW18 1PY.

## 1 Bedroom Terraced House - £250,000 Freehold

WELL PRESENTED & SPACIOUS ONE BEDROOM FREEHOLD HOUSE SITUATED WITHIN THIS SOUGHT AFTER CUL-DE-SAC OF SIMILAR STYLED PROPERTIES IDEALLY LOCATED FOR EASY ACCESS TO STAINES TOWN CENTRE & MAINLINE TRAIN STATION. The property benefits from a spacious lounge/diner open to modern fitted kitchen, large double bedroom, modern white bathroom suite, garden and allocated parking. No Onward Chain. Viewings Highly Recommended!