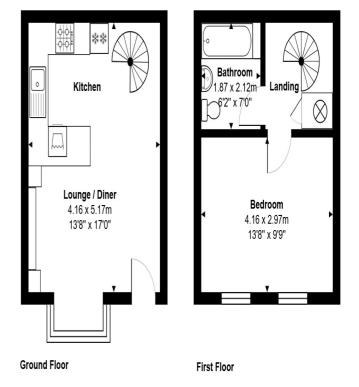

## **Key Features**

NO ONWARD CHAIN
FREEHOLD
CLOSE TO TOWN CENTRE & MAINLINE TRAIN STATION
PARKING
GOOD ORDER THROUGHOUT

Total Area: 44.2 m<sup>2</sup> ... 476 ft<sup>2</sup>

All measurements are approximate and for display purposes only.