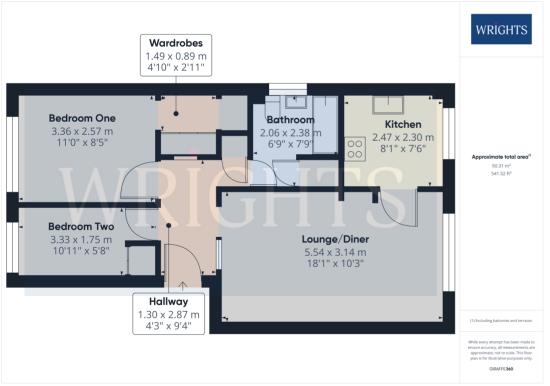

## Hallway

Via hardwood entrance door, storage heater with decorative cover, storage cupboard, doors leading of to:

## Lounge/Diner

10' 3"  $\times$  18' 1" (3.12m  $\times$  5.51m) Rear aspect double glazed window overlooking communal gardens, part laminate wood flooring to dining area, dado rail, glazed door to:

## Kitchen

7' 6" x 8' 1" (2.29m x 2.46m) Rear aspect double glazed window overlooking communal gardens. Range of modern matching wall and base units with worktops over incorporating stainless steel single drainer sink unit with mixer taps. Fitted electric hob and oven below complimented by stainless steel extractor fan canopy. Space for appliances. Complementary tiling to splashbacks.

#### **Bedroom One**

8' 5" x 11' 0" (2.57m x 3.35m) Front aspect double glazed window, recessed walk in wardrobe with sliding mirror fronted doors and ample shelving.

#### **Bedroom Two**

 $5' 8" \times 10' 11" (1.73m \times 3.33m)$  Front aspect double glazed window, built in wardrobe

#### **Bathroom**

Side aspect double glazed opaque window. Three piece bathroom suite comprising panel enclosed bath with independent shower unit over. Low flush WC, wash hand basin with vanity unit below, complementary tiling to splashbacks. Airing cupboard housing insulated copper cylinder with water tank over.