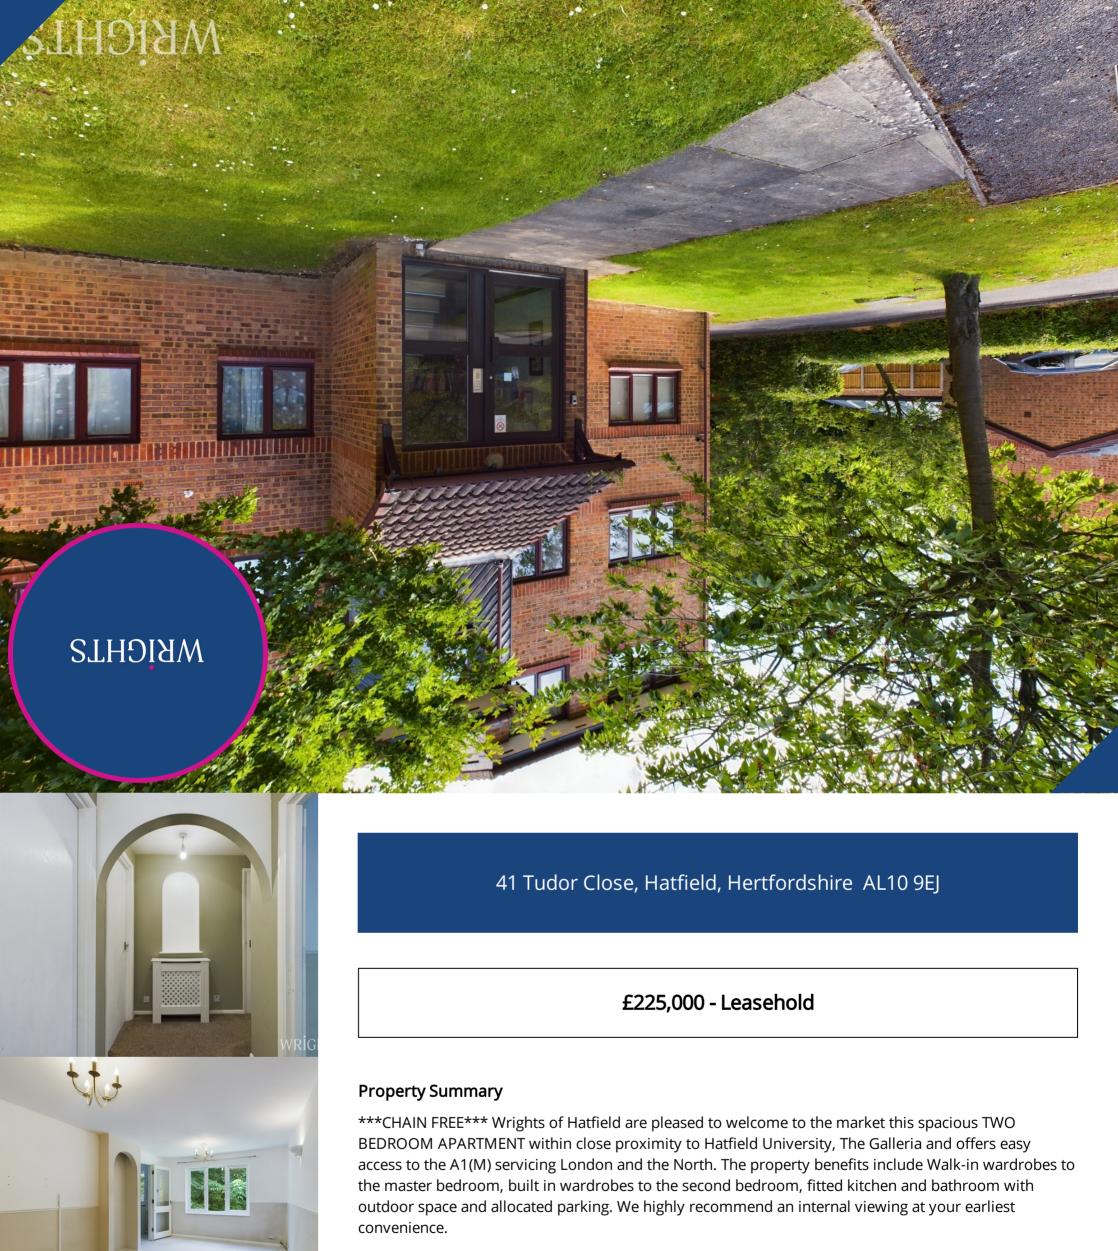

Tudor Close is situated on the outskirts of Hatfield close to the University and allows easy access to the Town centre and motorways. Hatfield has an array of shops and restaurants to cater for all tastes.

# **Features**

- FIRST FLOOR APARTMENT
- CHAIN FREE
- TWO BEDROOMS
- FITTED KITCHEN
- FITTED BATHROOM
- DOUBLE GLAZING
- WALK IN WARDROBE TO MASTER BEDROOM
- COMMUNAL GARDENS
- ALLOCATED PARKING
- CUL DE SAC LOCATION