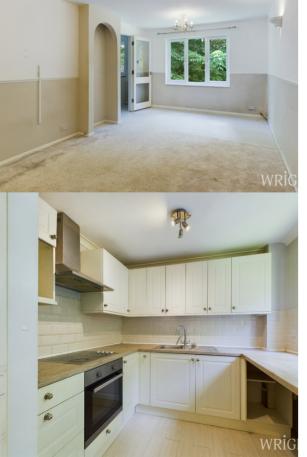

## Lounge/Diner

10' 3"  $\times$  18' 1" (3.12m  $\times$  5.51m) Rear aspect double glazed window overlooking communal gardens, part laminate wood flooring to dining area, dado rail, glazed door to:

## Kitchen

7' 6" x 8' 1" (2.29m x 2.46m) Rear aspect double glazed window overlooking communal gardens. Range of modern matching wall and base units with worktops over incorporating stainless steel single drainer sink unit with mixer taps. Fitted electric hob and oven below complimented by stainless steel extractor fan canopy. Space for appliances. Complementary tiling to splashbacks.