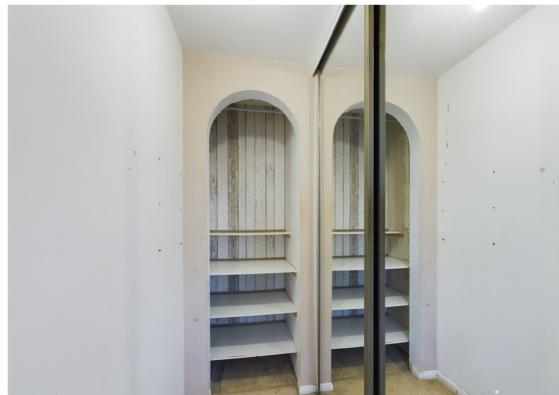

#### **Bedroom One**

8' 5" x 11' 0" (2.57m x 3.35m) Front aspect double glazed window, recessed walk in wardrobe with sliding mirror fronted doors and ample shelving.