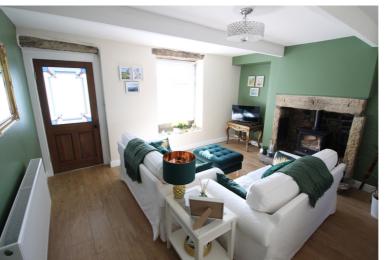

## **FULL DESCRIPTION**

Viewing is essential to fully appreciate this immaculately presented two bedroom character end terrace cottage situated in the ever popular village location of Oakworth with excellent access to local amenities and the primary school. The property has undergone a full programme of refurbishment and the accommodation comprises of an entrance porch, the spacious lounge has a multi-fuel burning stove in feature stone fireplace, radiator, under floor heating, double glazed window to the front. The kitchen has an attractive range of modern base and wall mounted units, integrated appliances to include oven, hob, dishwasher, fridge, plumbing for an automatic washing machine, under floor heating, double glazed window and door to the rear. To the first floor there are two bedrooms, both with under floor heating, radiators, the master bedroom having two double glazed windows to the front. The bathroom is a real feature of this property having a modern three piece suite in white comprising of a bath with shower over, WC, wash hand basin, tiled flooring, chrome heated towel rail, double glazed window to the side. Externally there is a pleasant paved seating area to the front. Offered for sale with no onward chain, EPC Rating D.