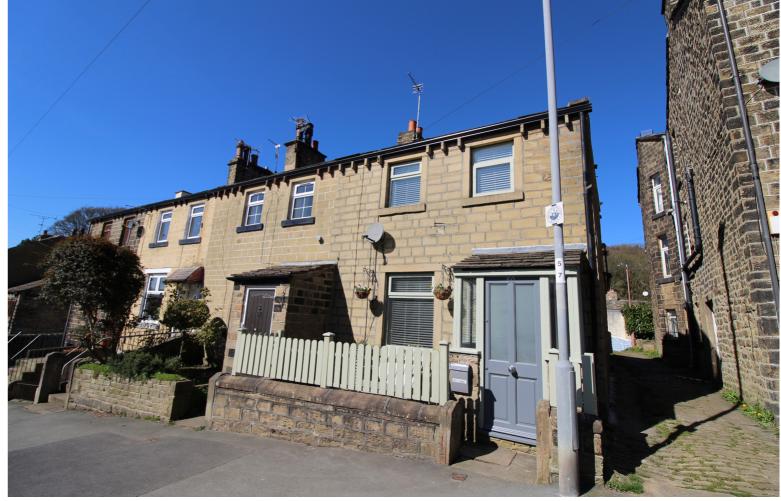

## **SUMMARY**

\*\*A TRULY STUNNING 2 BEROOM CHARACTER END TERRACE COTTAGE, POPULAR VILLAGE LOCATION OF OAKWORTH WITH EXCELLENT ACCESS TO VILLAGE AMENITIES AND THE PRIMARY SCHOOL!!\*\* Having undergone a programme of full refurbishment, modern kitchen & bathroom, gas central heating & electric under floor heating, lounge with multifuel burning stove, pleasant paved seating area - OFFERED FOR SALE WITH NO ONWARD CHAIN!! EPC RATING D.

## **FULL DESCRIPTION**

Viewing is essential to fully appreciate this immaculately presented two bedroom character end terrace cottage situated in the ever popular village location of Oakworth with excellent access to local amenities and the primary school. The property has undergone a full programme of refurbishment and the accommodation comprises of an entrance porch, the spacious lounge has a multi-fuel burning stove in feature stone fireplace, radiator, under floor heating, double glazed window to the front. The kitchen has an attractive range of modern base and wall mounted units, integrated appliances to include oven, hob, dishwasher, fridge, plumbing for an automatic washing machine, under floor heating, double glazed window and door to the rear. To the first floor there are two bedrooms, both with under floor heating, radiators, the master bedroom having two double glazed windows to the front. The bathroom is a real feature of this property having a modern three piece suite in white comprising of a bath with shower over, WC, wash hand basin, tiled flooring, chrome heated towel rail, double glazed window to the side. Externally there is a pleasant paved seating area to the front. Offered for sale with no onward chain, EPC Rating D.