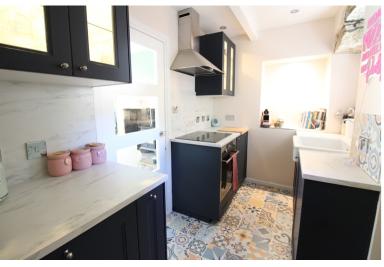

## **FULL DESCRIPTION**

Viewing is essential to fully appreciate this immaculately presented two bedroom character end terrace cottage situated in the ever popular village location of Oakworth with excellent access to local amenities and the primary school. The property has undergone a full programme of refurbishment and the accommodation comprises of an entrance porch, the spacious lounge has a multi-fuel burning stove in feature stone fireplace, radiator, under floor heating, double glazed window to the front. The kitchen has an attractive range of modern base and wall mounted units, integrated appliances to include oven, hob, dishwasher, fridge, plumbing for an automatic washing machine, under floor heating, double glazed window and door to the rear. To the first floor there are two bedrooms, both with under floor heating, radiators, the master bedroom having two double glazed windows to the front. The bathroom is a real feature of this property having a modern three piece suite in white comprising of a bath with shower over, WC, wash hand basin, tiled flooring, chrome heated towel rail, double glazed window to the side. Externally there is a pleasant paved seating area to the front. Offered for sale with no onward chain, EPC Rating D.