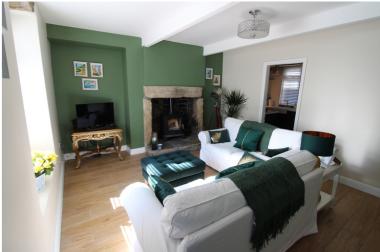

## **SUMMARY**

\*\*A TRULY STUNNING 2 BEROOM CHARACTER END TERRACE COTTAGE, POPULAR VILLAGE LOCATION OF OAKWORTH WITH EXCELLENT ACCESS TO VILLAGE AMENITIES AND THE PRIMARY SCHOOL!!\*\* Having undergone a programme of full refurbishment, modern kitchen & bathroom, gas central heating & electric under floor heating, lounge with multifuel burning stove, pleasant paved seating area - OFFERED FOR SALE WITH NO ONWARD CHAIN!! EPC RATING D.

## **FULL DESCRIPTION**

Viewing is essential to fully appreciate this immaculately presented two bedroom character end terrace cottage situated in the ever popular village location of Oakworth with excellent access to local amenities and the primary school. The property has undergone a full programme of refurbishment and the accommodation comprises of an entrance porch, the spacious lounge has a multi-fuel burning stove in feature stone fireplace, radiator, under floor heating, double glazed window to the front. The kitchen has an attractive range of modern base and wall mounted units, integrated appliances to include oven, hob, dishwasher, fridge, plumbing for an automatic washing machine, under floor heating, double glazed window and door to the rear. To the first floor there are two bedrooms, both with under floor heating, radiators, the master bedroom having two double glazed windows to the front. The bathroom is a real feature of this property having a modern three piece suite in white comprising of a bath with shower over, WC, wash hand basin, tiled flooring, chrome heated towel rail, double glazed window to the side. Externally there is a pleasant paved seating area to the front. Offered for sale with no onward chain, EPC Rating D.