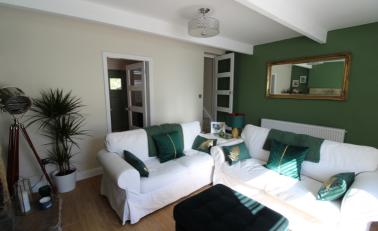

## **FULL DESCRIPTION**

Viewing is essential to fully appreciate this immaculately presented two bedroom character end terrace cottage situated in the ever popular village location of Oakworth with excellent access to local amenities and the primary school. The property has undergone a full programme of refurbishment and the accommodation comprises of an entrance porch, the spacious lounge has a multi-fuel burning stove in feature stone fireplace, radiator, under floor heating, double glazed window to the front. The kitchen has an attractive range of modern base and wall mounted units, integrated appliances to include oven, hob, dishwasher, fridge, plumbing for an automatic washing machine, under floor heating, double glazed window and door to the rear. To the first floor there are two bedrooms, both with under floor heating, radiators, the master bedroom having two double glazed windows to the front. The bathroom is a real feature of this property having a modern three piece suite in white comprising of a bath with shower over, WC, wash hand basin, tiled flooring, chrome heated towel rail, double glazed window to the side. Externally there is a pleasant paved seating area to the front. Offered for sale with no onward chain, EPC Rating D.