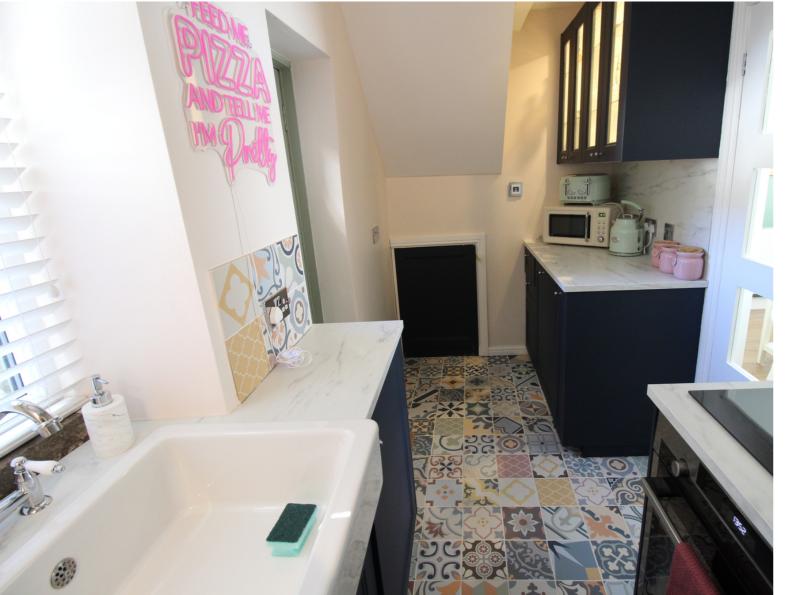

## **FULL DESCRIPTION**

Viewing is essential to fully appreciate this immaculately presented two bedroom character end terrace cottage situated in the ever popular village location of Oakworth with excellent access to local amenities and the primary school. The property has undergone a full programme of refurbishment and the accommodation comprises of an entrance porch, the spacious lounge has a multi-fuel burning stove in feature stone fireplace, radiator, under floor heating, double glazed window to the front. The kitchen has an attractive range of modern base and wall mounted units, integrated appliances to include oven, hob, dishwasher, fridge, plumbing for an automatic washing machine, under floor heating, double glazed window and door to the rear. To the first floor there are two bedrooms, both with under floor heating, radiators, the master bedroom having two double glazed windows to the front. The bathroom is a real feature of this property having a modern three piece suite in white comprising of a bath with shower over, WC, wash hand basin, tiled flooring, chrome heated towel rail, double glazed window to the side. Externally there is a pleasant paved seating area to the front. Offered for sale with no onward chain, EPC Rating D.