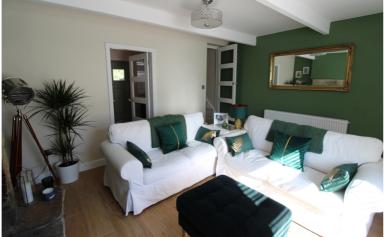

## **FULL DESCRIPTION**

Viewing is essential to fully appreciate this immaculately presented two bedroom character end terrace cottage situated in the ever popular village location of Oakworth with excellent access to local amenities and the primary school. The property has undergone a full programme of refurbishment and the accommodation comprises of an entrance porch, the spacious lounge has a multi-fuel burning stove in feature stone fireplace, radiator, under floor heating, double glazed window to the front. The kitchen has an attractive range of modern base and wall mounted units, integrated appliances to include oven, hob, dishwasher, fridge, plumbing for an automatic washing machine, under floor heating, double glazed window and door to the rear. To the first floor there are two bedrooms, both with under floor heating, radiators, the master bedroom having two double glazed windows to the front. The bathroom is a real feature of this property having a modern three piece suite in white comprising of a bath with shower over, WC, wash hand basin, tiled flooring, chrome heated towel rail, double glazed window to the side. Externally there is a pleasant paved seating area to the front. Offered for sale with no onward chain, EPC Rating D.