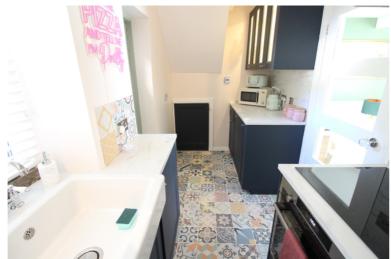

## **FULL DESCRIPTION**

Viewing is essential to fully appreciate this immaculately presented two bedroom character end terrace cottage situated in the ever popular village location of Oakworth with excellent access to local amenities and the primary school. The property has undergone a full programme of refurbishment and the accommodation comprises of an entrance porch, the spacious lounge has a multi-fuel burning stove in feature stone fireplace, radiator, under floor heating, double glazed window to the front. The kitchen has an attractive range of modern base and wall mounted units, integrated appliances to include oven, hob, dishwasher, fridge, plumbing for an automatic washing machine, under floor heating, double glazed window and door to the rear. To the first floor there are two bedrooms, both with under floor heating, radiators, the master bedroom having two double glazed windows to the front. The bathroom is a real feature of this property having a modern three piece suite in white comprising of a bath with shower over, WC, wash hand basin, tiled flooring, chrome heated towel rail, double glazed window to the side. Externally there is a pleasant paved seating area to the front. Offered for sale with no onward chain, EPC Rating D.