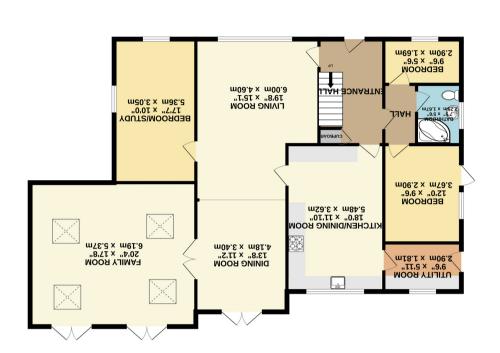

Made with Metropix ©2023 TOTAL FLOOR AREA: 2537 sq.ft. (235.7 sq.m.) approx.

1ST FLOOR 970 sq.ft. (90.1 sq.m.) approx.

GROUND FLOOR 1567 sq.ft. (145.6 sq.m.) approx.

## Russet Drive, off Meadlands, York YO31 0PD

Redmove are delighted to bring to market this vast detached house with bright and spacious accommodation throughout and is located in the sought after location just off Meadlands. Positioned on an enviable corner plot this wonderful home briefly comprises; entrance hallway, dining kitchen and ground floor bathroom, all of which benefit from underfloor heating. A large living room with log burning stove leading through to the dining area, a bright family room with wooden beams for extra character, utility and three good sized bedrooms, one of which is currently being used as a study. To the first floor is large master bedroom with under eaves cupboards for extra storage and a four piece ensuite bathroom with eaves storage. Two further double bedrooms, one of which has an ensuite shower room with eaves storage.