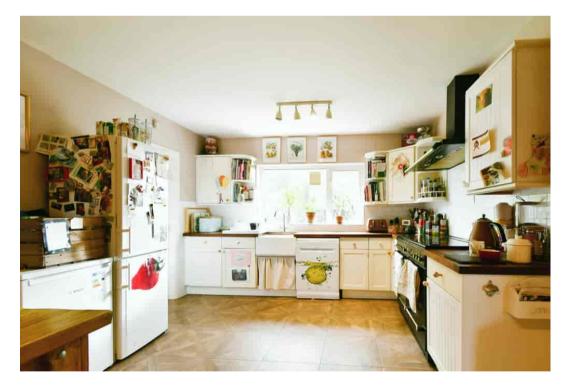

## Russet Drive, off Meadlands, York YO31 0PD

Redmove are delighted to bring to market this vast detached house with bright and spacious accommodation throughout and is located in the sought after location just off Meadlands. Positioned on an enviable corner plot this wonderful home briefly comprises; entrance hallway, dining kitchen and ground floor bathroom, all of which benefit from underfloor heating. A large living room with log burning stove leading through to the dining area, a bright family room with wooden beams for extra character, utility and three good sized bedrooms, one of which is currently being used as a study. To the first floor is large master bedroom with under eaves cupboards for extra storage and a four piece ensuite bathroom with eaves storage. Two further double bedrooms, one of which has an ensuite shower room with eaves storage.