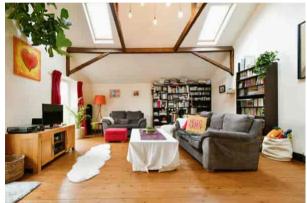

## Russet Drive, off Meadlands, York YO31 0PD

Redmove are delighted to bring to market this vast detached house with bright and spacious accommodation throughout and is located in the sought after location just off Meadlands. Positioned on an enviable corner plot this wonderful home briefly comprises; entrance hallway, dining kitchen and ground floor bathroom, all of which benefit from underfloor heating. A large living room with log burning stove leading through to the dining area, a bright family room with wooden beams for extra character, utility and three good sized bedrooms, one of which is currently being used as a study. To the first floor is large master bedroom with under eaves cupboards for extra storage and a four piece ensuite bathroom with eaves storage. Two further double bedrooms, one of which has an ensuite shower room with eaves storage.

We strongly believe this property deserves to be viewed for you to truly appreciate the size and standard of accommodation on offer.

- Detached House
- 5 / 6 Bedrooms
- Utility
- Dining / Kitchen
- Two Ensuites
- Large Gardens
- Cul de Sac Setting
- Detached Garage
- Desirable Location
- 4 Reception Rooms