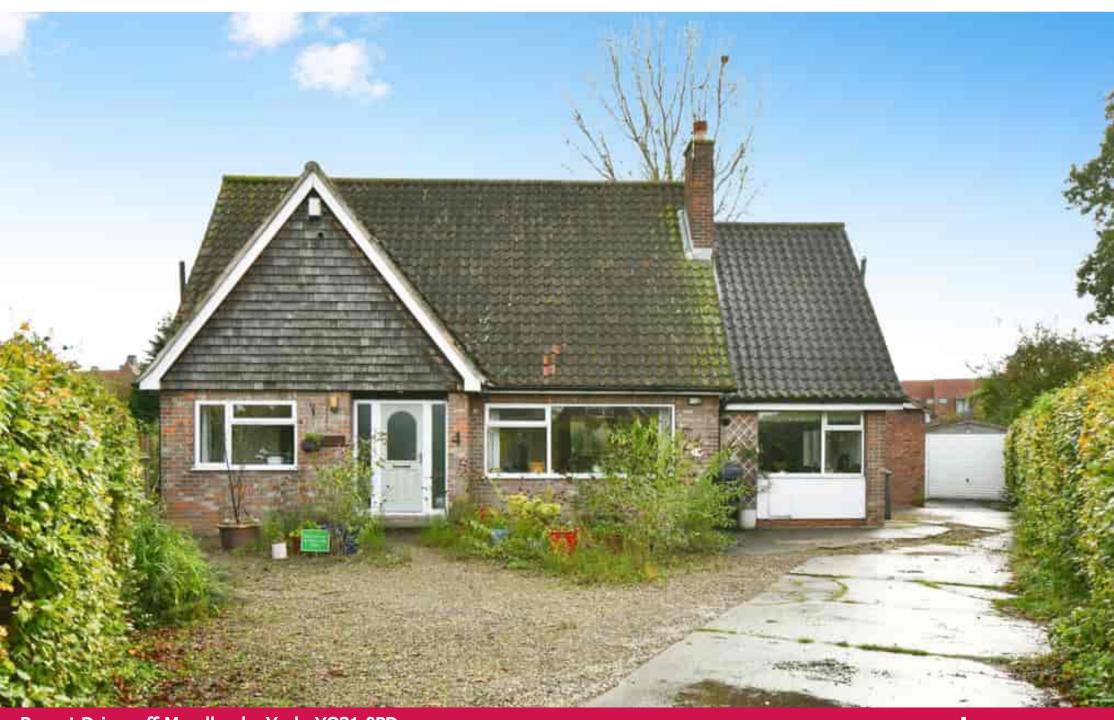

## Russet Drive, off Meadlands, York YO31 0PD

Redmove are delighted to bring to market this vast detached house with bright and spacious accommodation throughout and is located in the sought after location just off Meadlands. Positioned on an enviable corner plot this wonderful home briefly comprises; entrance hallway, dining kitchen and ground floor bathroom, all of which benefit from underfloor heating. A large living room with log burning stove leading through to the dining area, a bright family room with wooden beams for extra character, utility and three good sized bedrooms, one of which is currently being used as a study. To the first floor is large master bedroom with under eaves cupboards for extra storage and a four piece ensuite bathroom with eaves storage. Two further double bedrooms, one of which has an ensuite shower room with eaves storage.

Situated on a substantial plot, this property boasts a mature south east facing garden including a large lawn with summer house and a patio area, perfect for entertaining. To the front of the property is large gravelled area and a driveway for ample off street parking.