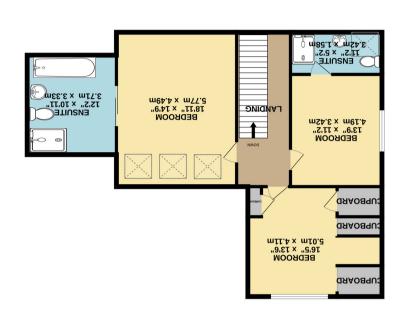

Made with Metropix ©2023 TOTAL FLOOR AREA: 2537 sq.ft. (235.7 sq.m.) approx.

1ST FLOOR 970 sq.ft. (90.1 sq.m.) approx.

GROUND FLOOR 1567 sq.ft. (145.6 sq.m.) approx.

## Russet Drive, off Meadlands, York YO31 0PD

Redmove are delighted to bring to market this vast detached house with bright and spacious accommodation throughout and is located in the sought after location just off Meadlands. Positioned on an enviable corner plot this wonderful home briefly comprises; entrance hallway, dining kitchen and ground floor bathroom, all of which benefit from underfloor heating. A large living room with log burning stove leading through to the dining area, a bright family room with wooden beams for extra character, utility and three good sized bedrooms, one of which is currently being used as a study. To the first floor is large master bedroom with under eaves cupboards for extra storage and a four piece ensuite bathroom with eaves storage. Two further double bedrooms, one of which has an ensuite shower room with eaves storage.