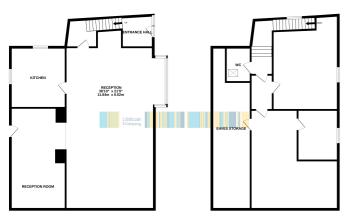

#### **Entrance Porch**

Stairs leading to the first floor.

#### **Retail Shop Floor**

5.83m x 10.36m (19' 2" x 34' 0") Excluding the Bay Window. Doors leading to:

#### Kitchen

3.28m x 3.40m (10' 9" x 11' 2"). Window to the rear and the side.

## Storage

 $3.63m \times 6.69m (11' 11" \times 21' 11").$  Door to the rear.

#### **First Floor**

#### WC

1.63m x 2.29m (5' 4" x 7' 6"). WC and wash basin. Velux style window.

#### Office Room

 $4.49m \times 4.58m (14' 9" \times 15' 0").$  Window to the front.

#### **Storage Room**

6.05m x 6.55m (19' 10" x 21' 6").

#### **Eaves Storage**