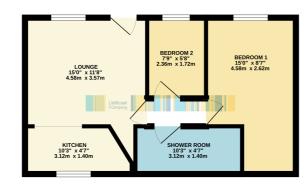

#### The flat- Lounge

3.57m x 4.58m (11' 9" x 15' 0")

# The Flat Kitchenette

3.12m x 1.4m (10' 3" x 4' 7")

# The Flat Bedroom 1

4.587m x 2.62m (15' 1" x 8' 7")

# Bedroom 2