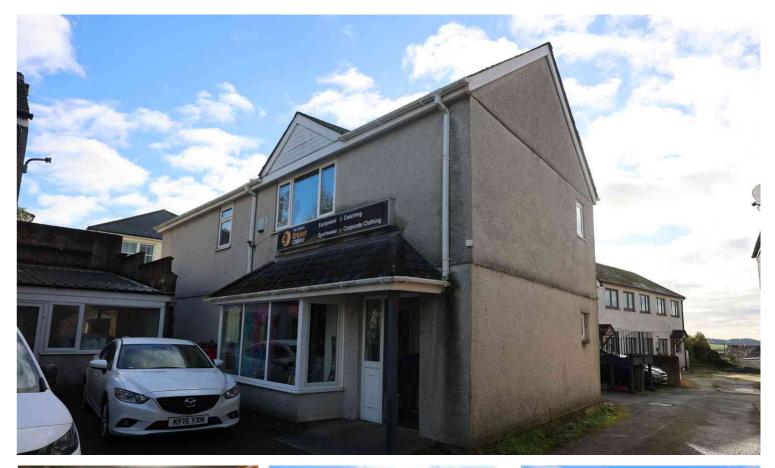

# 82, 82A, 82B EAST HILL, ST AUSTELL, CORNWALLPL25 4TR PRICE £295,000

FOR SALE AN INVESTMENT OPPORTUNITY COMPRISES OF A LARGE RETAIL PREMISES AND TWO FLATS OFFERED AS A WHOLE SITUATED ON THE TOWN CENTRE PERIMETER. IN BRIEF THE TWO FLATS COMPRISE OF A LIVING ROOM WITH SEPARATE KITCHEN AREA, INNER HALL WITH TWO BEDROOMS AND SHOWER ROOM. THE RETAIL PREMISES COMPRISES OF A LARGE OPEN RETAIL AREA, KITCHEN, AND STORE ROOM WITH THE FIRST FLOOR HAVING OFFICE SPACE AND FURTHER STORAGE AND BATHROOM. FOR THOSE WHO WOULD BE INTERESTED IN THE CONVERSION OF THE SHOP PREMISES, THERE IS POTENTIAL CONVERT THIS SPACE INTO 2/3 FURTHER FLATS SUBJECT TO PLANNING CONSCENT.

#### The Property

For sale an investment opportunity comprises of a large retail premises and two flats offered as a whole situated on the town centre perimeter. In brief the two flats comprise of a living room with separate kitchen area, inner hall with two bedrooms and shower room. The retail premises comprises of a large open retail area, kitchen, and store room with the first floor having office space and further storage and bathroom. For those who would be interested in the conversion of the shop premises, there is potential convert this space into 2/3 further flats subject to planning conscent. Both the flats have parking as does the shop.