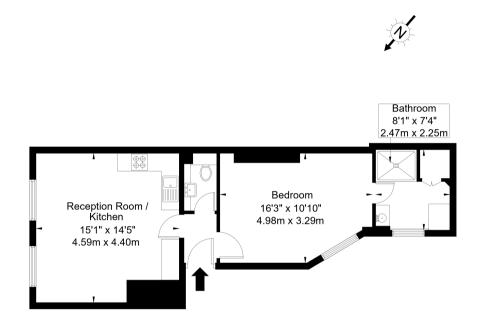

### Bell Street, NW1 6SX

Approx Gross Internal Area = 45 sq m / 484 sq ft

First Floor

Ref:

The Floor plan is not to scale and measurements and areas shown are approximate and therefore should be used for illustrative purposes only. The plan has been prepared in accordance with the RICS code of Measuring Practice and whilst we have confidence in the information produced it must not be relied on. If there is any aspect of particular importance, you should carry out or commission your own inspection of the property.