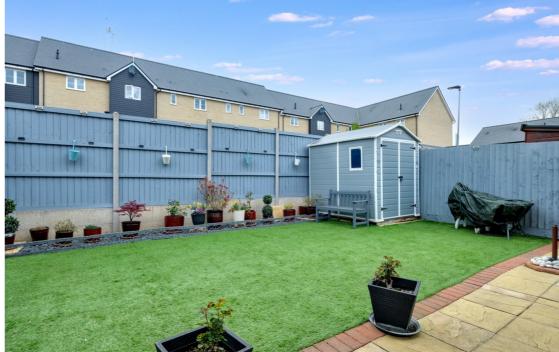

Hedgecock Link, Broomfield, Chelmsford, Essex, CM1 7FL

Council Tax Band D (Chelmsford City Council)

Situated in the highly sought-after area of Broomfield, this stunning three-bedroom semi-detached family home was built by the renowned developer Countryside Homes in 2019 and offers modern, stylish living across two spacious floors. Step inside and be welcomed by a hall leading to a contemporary ground floor layout. The heart of the home is the expansive open-plan kitchen/dining/living area, measuring an impressive 30'7" x 16'0". This space is beautifully designed for modern living and entertaining, with sleek white cabinetry, integrated appliances, and ample space for both dining and relaxation. French doors open onto a low-maintenance landscaped garden with artificial lawn and a paved patio—perfect for alfresco dining and family enjoyment. Also on the ground floor, you'll find a convenient WC and a built-in storage cupboard under the stairs.

The property features a driveway providing off-road parking and a leading to a carport, with a neatly landscaped front garden with welcoming curb appeal, The property offers tastefully decorated interiors with neutral tones and quality flooring throughout