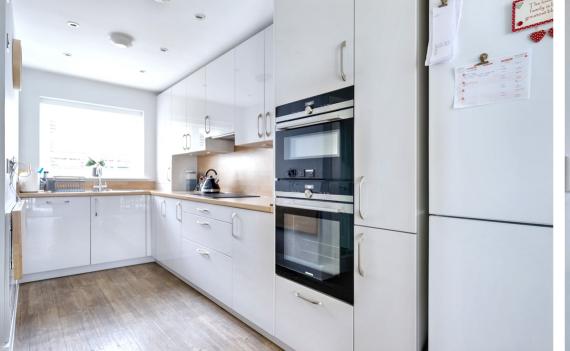

Hedgecock Link, Broomfield, Chelmsford, Essex, CM1 7FL

Council Tax Band D (Chelmsford City Council)

Situated in the highly sought-after area of Broomfield, this stunning three-bedroom semi-detached family home was built by the renowned developer Countryside Homes in 2019 and offers modern, stylish living across two spacious floors. Step inside and be welcomed by a hall leading to a contemporary ground floor layout. The heart of the home is the expansive open-plan kitchen/dining/living area, measuring an impressive 30'7" x 16'0". This space is beautifully designed for modern living and entertaining, with sleek white cabinetry, integrated appliances, and ample space for both dining and relaxation. French doors open onto a low-maintenance landscaped garden with artificial lawn and a paved patio—perfect for alfresco dining and family enjoyment. Also on the ground floor, you'll find a convenient WC and a built-in storage cupboard under the stairs.