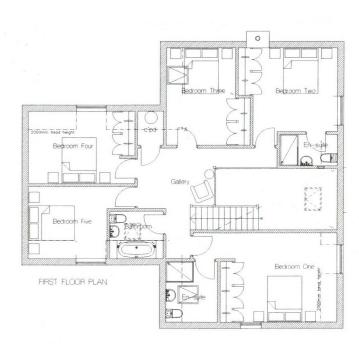

## **Accommodation Providing**

Generous ground floor living

accommodation

Five bedrooms and two en suite facilities

Family bathroom

Double garaging

**Enclosed Garden** 

Planning Reference - 15/018/03FUL

### **Tenure**

Freehold

Council Tax Band - TBC

accommodation

Five bedrooms and two en suite facilities

Family bathroom

Double garaging

**Enclosed Garden** 