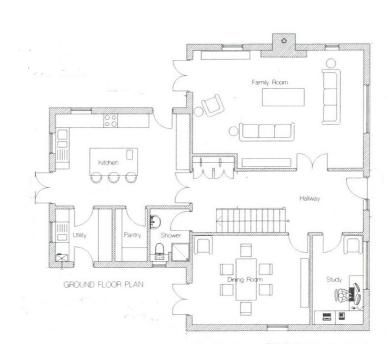

## **Accommodation Providing**

Generous ground floor living

accommodation

Five bedrooms and two en suite facilities

Family bathroom

Double garaging

**Enclosed Garden** 

Planning Reference - 15/018/03FUL

### **Tenure**

Freehold

Council Tax Band - TBC

accommodation

Five bedrooms and two en suite facilities

Family bathroom

Double garaging

**Enclosed Garden** 