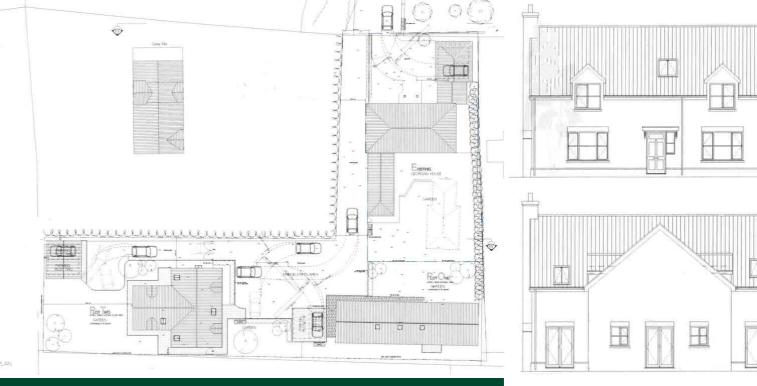

Plot To Rear Of Georgian House, Great North Road, Alconbury PE28 4ER

# Guide Price £185,000

- An Individual Building Plot
- Detailed Planning Permission
- 3,000 sq ft Of Accommodation
- Pleasantly Positioned In A Mature And Private Location
- Ever Desirable Village

## **Accommodation Providing**

Generous ground floor living

accommodation

Five bedrooms and two en suite facilities

Family bathroom

Double garaging

**Enclosed Garden** 

Planning Reference - 15/018/03FUL

Planning Reference - 15/018/03FUL

CIL - Purchasers responsibility