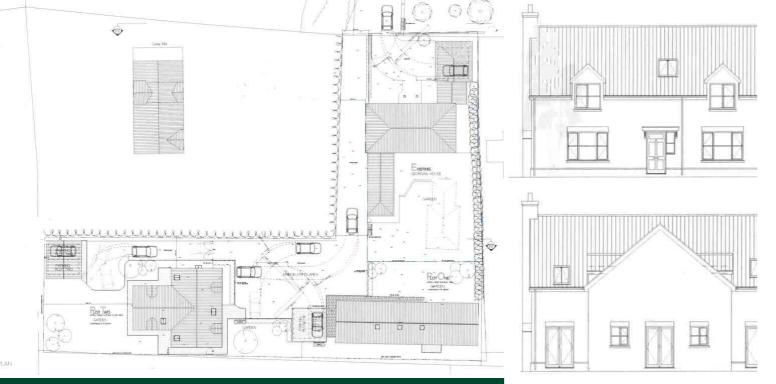

Plot To Rear Of Georgian House, Great North Road, Alconbury PE28 4ER

## Guide Price £185,000

- An Individual Building Plot
- Detailed Planning Permission
- 3,000 sq ft Of Accommodation
- Pleasantly Positioned In A Mature And Private Location
- Ever Desirable Village

Plot To Rear Of Georgian House, Great North Road, Alconbury PE28 4ER

## **Accommodation Providing**

Generous ground floor living

accommodation

Five bedrooms and two en suite facilities

Family bathroom

Double garaging

**Enclosed Garden** 

Planning Reference - 15/018/03FUL

Planning Reference - 15/018/03FUL

CIL - Purchasers responsibility