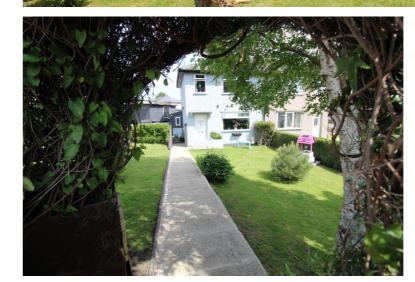

## **FULL DESCRIPTION**

An ideal purchase for the growing family is this well presented three bedroom semi-detached property situated on a generous size plot with beautiful gardens and excellent access to local schools. The accommodation comprises of an entrance hall, the lounge has double glazed window to the front, radiator and an electric fire. The dining kitchen measures approximately 17ft in length, has a range of modern base and wall mounted units, range style cooker, fridge, double glazed window to the rear. To the first floor there are three bedrooms, the two doubles both having fitted wardrobes. The bathroom has a three piece suite comprising of a bath, WC, wash hand basin. Externally the property is situated on a large corner plot with beautiful gardens to the front, a well maintained patio, the drive leads to a garage, and there is a spacious outbuilding to the rear. Viewing essential to fully appreciate, EPC rating is E.