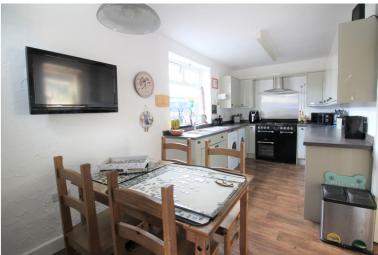

## **FULL DESCRIPTION**

An ideal purchase for the growing family is this well presented three bedroom semi-detached property situated on a generous size plot with beautiful gardens and excellent access to local schools. The accommodation comprises of an entrance hall, the lounge has double glazed window to the front, radiator and an electric fire. The dining kitchen measures approximately 17ft in length, has a range of modern base and wall mounted units, range style cooker, fridge, double glazed window to the rear. To the first floor there are three bedrooms, the two doubles both having fitted wardrobes. The bathroom has a three piece suite comprising of a bath, WC, wash hand basin. Externally the property is situated on a large corner plot with beautiful gardens to the front, a well maintained patio, the drive leads to a garage, and there is a spacious outbuilding to the rear. Viewing essential to fully appreciate, EPC rating is E.