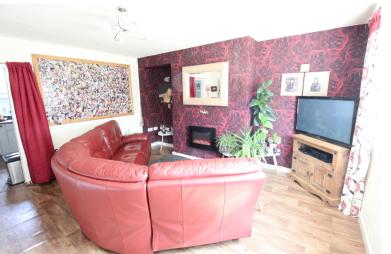

## **FULL DESCRIPTION**

An ideal purchase for the growing family is this well presented three bedroom semi-detached property situated on a generous size plot with beautiful gardens and excellent access to local schools. The accommodation comprises of an entrance hall, the lounge has double glazed window to the front, radiator and an electric fire. The dining kitchen measures approximately 17ft in length, has a range of modern base and wall mounted units, range style cooker, fridge, double glazed window to the rear. To the first floor there are three bedrooms, the two doubles both having fitted wardrobes. The bathroom has a three piece suite comprising of a bath, WC, wash hand basin. Externally the property is situated on a large corner plot with beautiful gardens to the front, a well maintained patio, the drive leads to a garage, and there is a spacious outbuilding to the rear. Viewing essential to fully appreciate, EPC rating is E.