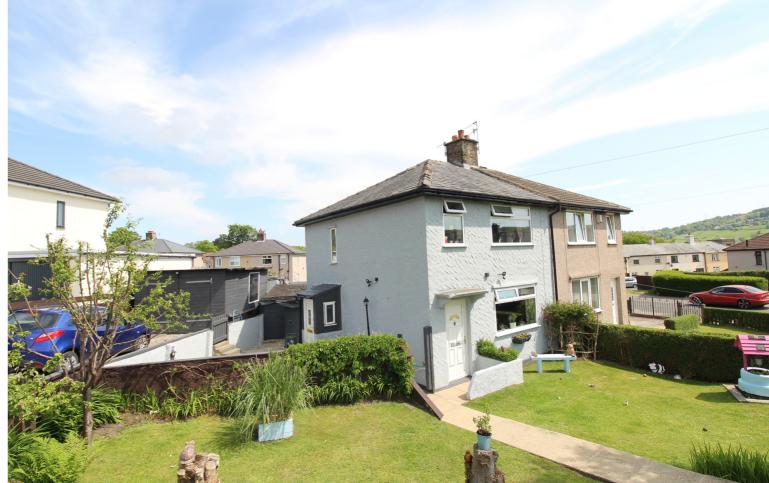

Offers Over £150,000

- EPC Rating Is E
- Three Bedrooms
- Drive & Garage
- NO CHAIN

- Well Presented Semi-Detached Family Home
- Generous Size Plot With Beautiful Gardens
- Excellent Access To Local Schools

## **SUMMARY**

\*\*A WELL PRESENTED 3 BEDROOM SEMI-DETACHED FAMILY HOME, GENEROUS SIZE PLOT WITH BEAUTIFUL GARDENS, AMPLE PARKING, A GARAGE AND OUTBUILDING!!\*\* Having excellent access to local schools, gas central heating & double glazing, modern fitted dining kitchen - VIEWING ESSENTIAL TO FULLY APPRECIATE!! EPC rating is E.

## **FULL DESCRIPTION**

An ideal purchase for the growing family is this well presented three bedroom semi-detached property situated on a generous size plot with beautiful gardens and excellent access to local schools. The accommodation comprises of an entrance hall, the lounge has double glazed window to the front, radiator and an electric fire. The dining kitchen measures approximately 17ft in length, has a range of modern base and wall mounted units, range style cooker, fridge, double glazed window to the rear. To the first floor there are three bedrooms, the two doubles both having fitted wardrobes. The bathroom has a three piece suite comprising of a bath, WC, wash hand basin. Externally the property is situated on a large corner plot with beautiful gardens to the front, a well maintained patio, the drive leads to a garage, and there is a spacious outbuilding to the rear. Viewing essential to fully appreciate, EPC rating is E.