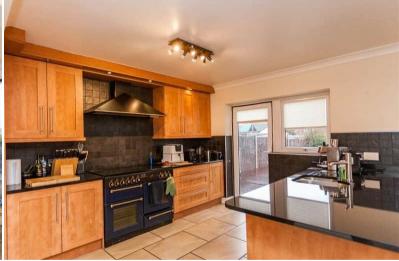

The interior of this beautifully presented property comprises a spacious living room, study room, downstairs WC, fitted kitchen with dining area providing access into the bright orangery with beamed ceiling on the ground floor. The first floor consists of 4 bedrooms, ensuite bathroom the family bathroom. The exterior boasts a private rear garden, perfect for enjoying the summer months.