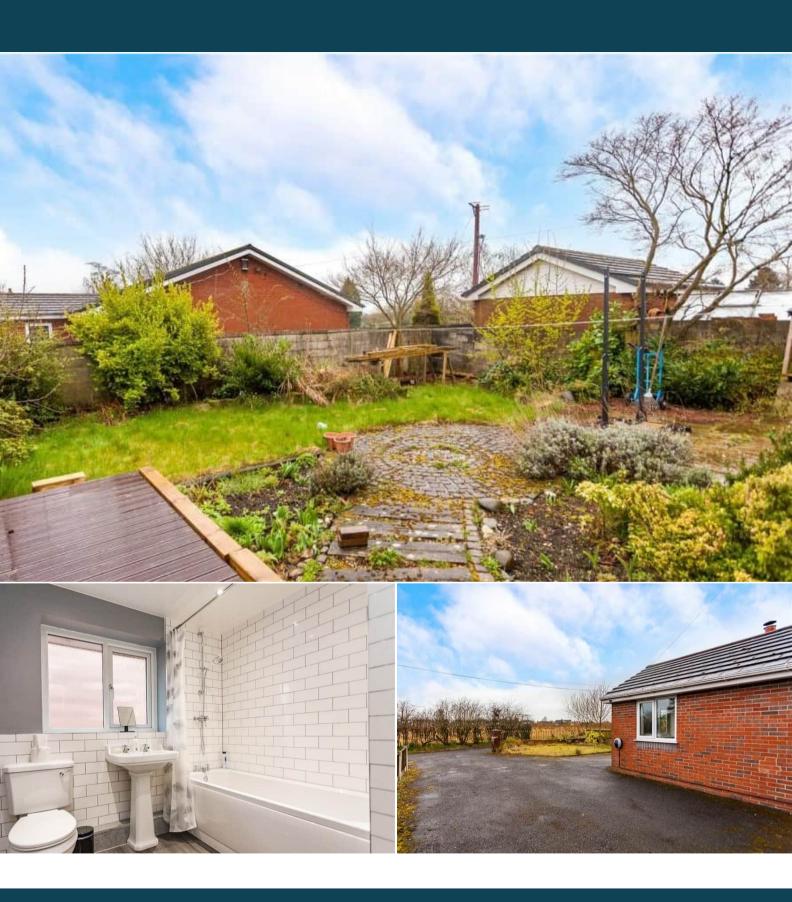

The interior of this beautifully presented property comprises a spacious living room, study room, downstairs WC, fitted kitchen with dining area providing access into the bright orangery with beamed ceiling on the ground floor. The first floor consists of 4 bedrooms, ensuite bathroom the family bathroom. The exterior boasts a private rear garden, perfect for enjoying the summer months.