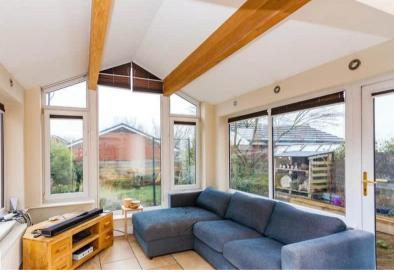

The interior of this beautifully presented property comprises a spacious living room, study room, downstairs WC, fitted kitchen with dining area providing access into the bright orangery with beamed ceiling on the ground floor. The first floor consists of 4 bedrooms, ensuite bathroom the family bathroom. The exterior boasts a private rear garden, perfect for enjoying the summer months.