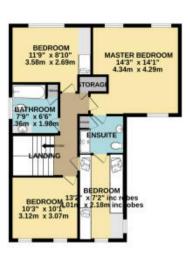

The interior of this beautifully presented property comprises a spacious living room, study room, downstairs WC, fitted kitchen with dining area providing access into the bright orangery with beamed ceiling on the ground floor. The first floor consists of 4 bedrooms, ensuite bathroom the family bathroom. The exterior boasts a private rear garden, perfect for enjoying the summer months.

TOTAL FLOOR AREA : 1225 mg/t (160.2 mg/t), againor.

White every alreage has been made to recent the accesses of the foreign continued from momenterment, and a recent from the continued of the foreign continued from the co