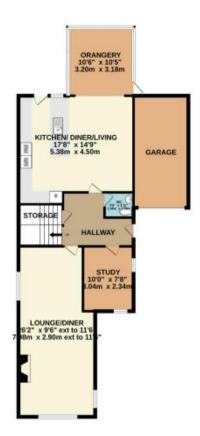

The interior of this beautifully presented property comprises a spacious living room, study room, downstairs WC, fitted kitchen with dining area providing access into the bright orangery with beamed ceiling on the ground floor. The first floor consists of 4 bedrooms, ensuite bathroom the family bathroom. The exterior boasts a private rear garden, perfect for enjoying the summer months.

TOTAL FLOOR AREA : 1225 mg/t (160.2 mg/t), againor.

White every alreage has been made to recent the accesses of the foreign continued from momenterment, and a recent from the continued of the foreign continued from the co