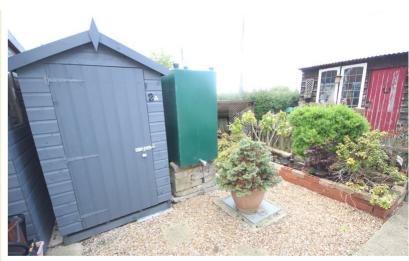

#### Rear Garden

Shingle area with shrubs and flower borders, log store area and brand new oil tank, brand new shed, area for bins, outside lighting.