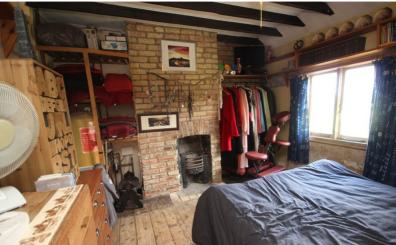

### **Bedroom One**

11' 2" x 11' 0" (3.40m x 3.35m) Window to front, radiator, stripped pine flooring, brick feature fireplace, hot water immersion tank, ceiling beams.