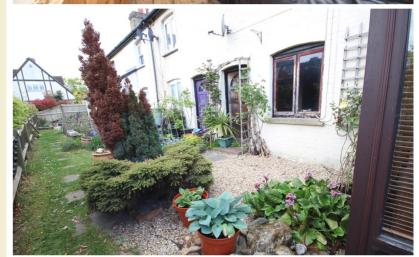

#### Front Garden

Shingle area with shrubs and flower borders, water feature.

#### Rear Garden

Shingle area with shrubs and flower borders, log store area and brand new oil tank, brand new shed, area for bins, outside lighting.