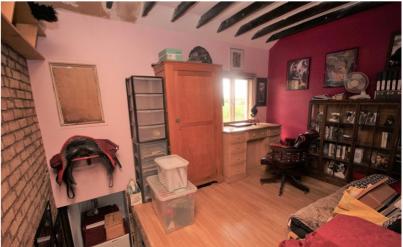

# **Bedroom Two**

Open plan inc. stairs 12' 2" x 9' 0" (3.71m x 2.74m) Stairs from ground floor, laminate flooring, window to rear overlooking countryside,

radiator, access to loft.