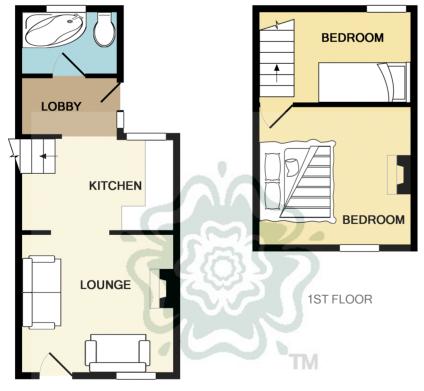

#### **GROUND FLOOR**

Whilst every attempt has been made to ensure the accuracy of the floor plan contained here, measurements of doors, windows, rooms and any other items are approximate and no responsibility is taken for any error, omission, or mis-statement. This plan is for illustrative purposes only and should be used as such by any prospective purchaser. The services, systems and appliances shown have not been tested and no guarantee as to their operability or efficiency can be given
Made with Metropix ©2019

#### **Ground Floor**

# Lounge

12' 0" x 11' 2" (3.66m x 3.40m) Entrance door to front, window to front, radiator, laminate flooring, ceiling beams, brick feature fireplace with log burner (to be negotiated).

## Kitchen

12' 1" x 8' 10" (3.68m x 2.69m) Work surfaces, single

drainer sink, plumbing for washing machine, area for cooker, wall mounted oil boiler, ceiling beams, tiled flooring, window to rear, radiator, stairs rising to first floor, exposed brick work.

# **Inner Lobby**

Tiled flooring, window and stable door to rear.

## Bathroom

Corner bath tub, low level WC, wash hand basin,

window to rear.

#### First Floor

### **Bedroom One**

11' 2" x 11' 0" (3.40m x 3.35m) Window to front, radiator, stripped pine flooring, brick feature fireplace, hot water immersion tank, ceiling beams.

# **Bedroom Two**

Open plan inc. stairs 12' 2" x 9' 0" (3.71m x 2.74m) Stairs from ground floor, laminate flooring, window to rear overlooking countryside,

radiator, access to loft.