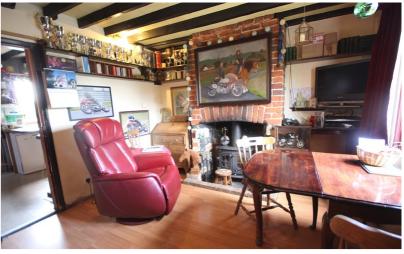

# Lounge

12' 0" x 11' 2" (3.66m x 3.40m) Entrance door to front, window to front, radiator, laminate flooring, ceiling beams, brick feature fireplace with log burner (to be negotiated).