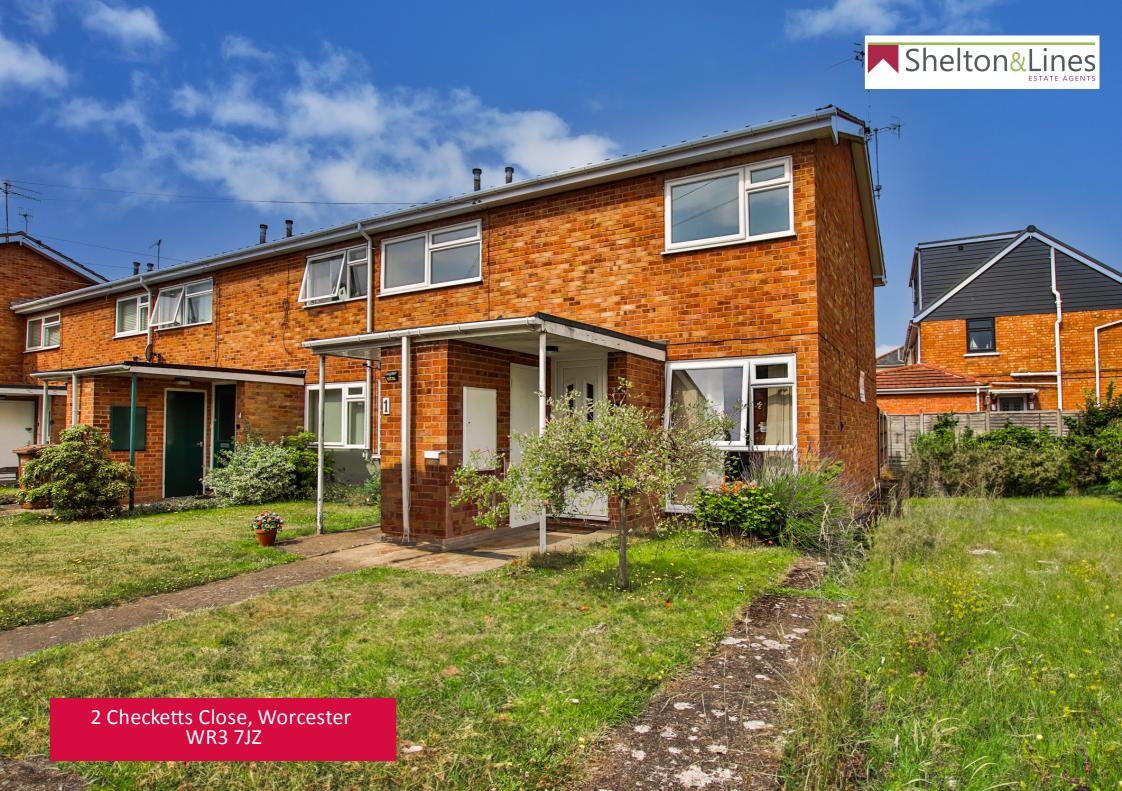

A recently refurbished top floor maisonette, with it's own private front door & a lease of over 950 years. Offered for sale with no onwards chain.

This two double bedroom home comprises; entrance door into hallway, with stairs rising to the landing. From the landing, there is access into a useful cupboard with the hot water tank, both double bedrooms, the newly fitted bathroom & the lounge/diner.

Externally, there is on street parking on a first come, first served basis.

The home is walking distance of several pubs serving food, a bus stop offering direct access into the city, Perdiswell park & leisure centre. There is also a LIDL supermarket within a 7 minute walk & the M5 J6 is a short drive away.