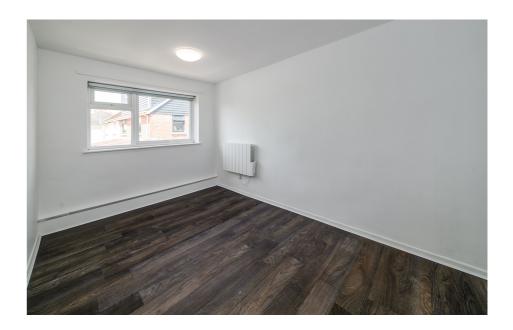

Both bedrooms are good sizes & have newly laid wood effect flooring. The bathroom has a contemporary white suite with an electric shower over the bath, a W.C & a pedestal wash basin.

The lounge/diner has a feature fireplace & surround & access into the new kitchen, which has a range of base & wall units with soft-close drawers, sink & drainer, integrated oven, hob & extractor & white goods to include a washing machine & fridge/freezer.