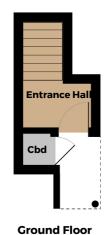

A recently refurbished top floor maisonette, with it's own private front door & a lease of over 950 years. Offered for sale with no onwards chain.

This two double bedroom home comprises; entrance door into hallway, with stairs rising to the landing. From the landing, there is access into a useful cupboard with the hot water tank, both double bedrooms, the newly fitted bathroom & the lounge/diner.