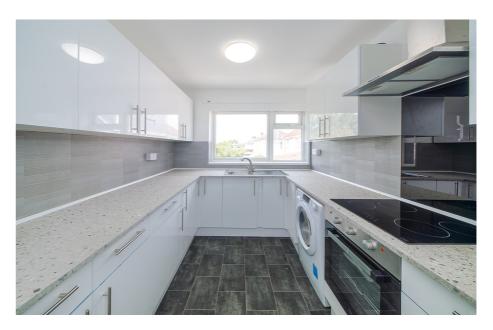

Both bedrooms are good sizes & have newly laid wood effect flooring. The bathroom has a contemporary white suite with an electric shower over the bath, a W.C & a pedestal wash basin.

The lounge/diner has a feature fireplace & surround & access into the new kitchen, which has a range of base & wall units with soft-close drawers, sink & drainer, integrated oven, hob & extractor & white goods to include a washing machine & fridge/freezer.