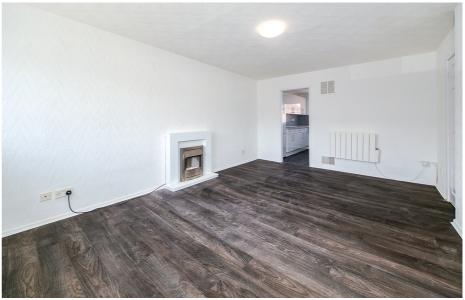

Both bedrooms are good sizes & have newly laid wood effect flooring. The bathroom has a contemporary white suite with an electric shower over the bath, a W.C & a pedestal wash basin.

The lounge/diner has a feature fireplace & surround & access into the new kitchen, which has a range of base & wall units with soft-close drawers, sink & drainer, integrated oven, hob & extractor & white goods to include a washing machine & fridge/freezer.