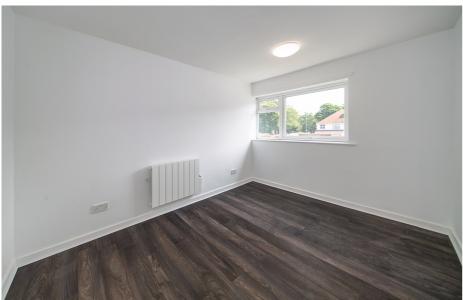

Both bedrooms are good sizes & have newly laid wood effect flooring. The bathroom has a contemporary white suite with an electric shower over the bath, a W.C & a pedestal wash basin.

The lounge/diner has a feature fireplace & surround & access into the new kitchen, which has a range of base & wall units with soft-close drawers, sink & drainer, integrated oven, hob & extractor & white goods to include a washing machine & fridge/freezer.