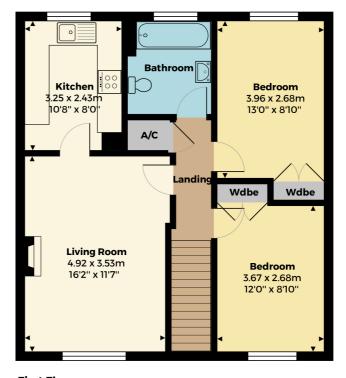

A recently refurbished top floor maisonette, with it's own private front door & a lease of over 950 years. Offered for sale with no onwards chain.

This two double bedroom home comprises; entrance door into hallway, with stairs rising to the landing. From the landing, there is access into a useful cupboard with the hot water tank, both double bedrooms, the newly fitted bathroom & the lounge/diner.

Both bedrooms are good sizes & have newly laid wood effect flooring. The bathroom has a contemporary white suite with an electric shower over the bath, a W.C & a pedestal wash basin.

The lounge/diner has a feature fireplace & surround & access into the new kitchen, which has a range of base & wall units with soft-close drawers, sink & drainer, integrated oven, hob & extractor & white goods to include a washing machine & fridge/freezer.