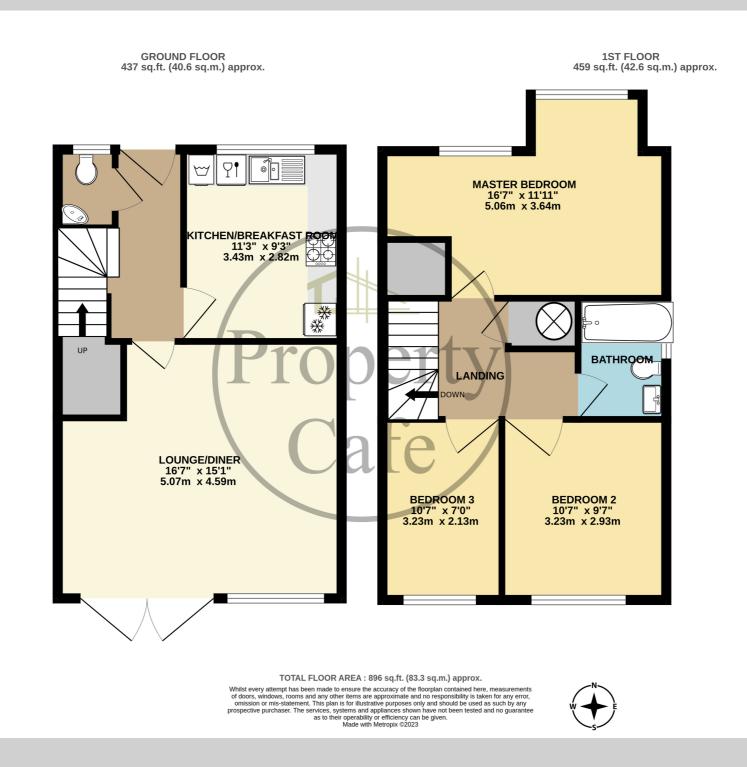

## ...... BUYERS INCENTIVES AVAILABLE WITH THIS PROPERTY .....

NO1 Rohan Place : The Property cafe is delighted to offer For Sale this NEWLY BUILT THREE BEDROOM END OF TERRACE TRIPLE A RATED ECHO HOME \*\* The property is situated in within a quiet & private Cul-De-Sac location & offers benefits & accommodation that include: A covered canopy entrance with double glazed front door that lease into an immaculate inner hall leading to a modern kitchen/breakfast room with integrated appliances including a dishwasher, fridge/freezer, washer/dryer and a dishwasher, a spacious full width family lounge diner with double doors leading to out the rear South facing garden, a ground floor cloakroom & carpeted stairs to the first floor. On the first floor you will find three good size bedrooms and a lovely family bathroom. The property is offered for sale in immaculate condition throughout being presented in a lovely neutral colour scheme. To the side there are x2 allocated parking spaces & to the rear there is a pleasant lawned South-West facing garden to the rear with an additional of garden to the side.

- A NEW BUILD THREE BED ECHO-HOME
  - Three Good Size Bedrooms.
- Modern & Immaculate Decor Throughout
- Modern & Well Equipped Fitted Kitchen
  - South-West Facing Lounge-Diner
- Solar Panels & Extremely Energy Efficient
- Triple A Rated Air-Air Heat Pump System
  - Tiled Bathroom With Bespoke Suite
- Substantial Garden To The Rear & Side

- Lovely Neutral Decor & Carpets
  - Fully Insulated & D. Glazed
- A Highly Energy Efficient Family Home
  - Two Allocated Parking Spaces
  - Quiet Private Cul-De-Sac Location
    - Sold With No Onward Chain
  - Spacious Hall & Ground Floor W.C
- A Small Executive Development Of X3 Homes
- BUYERS INCENTIVES AVAILABLE ON THIS PROPERTY