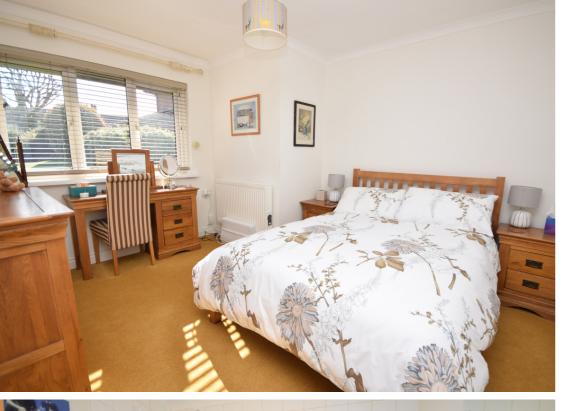

The Bungalow has a private rear garden, that benefits from mature beds and a lovely patio with private gated access to rear, the lawn is mowed as part of the service charge agreement. The property has a light, bright feel and the current owner has replaced much of the flooring and installed electric radiators. There is plenty of storage with double fitted wardrobes in both bedrooms, a cloaks cupboard in the hallway, along with airing cupboard and loft. There is also a modern white bathroom suite with independent shower over the bath and a lovely Shaker style kitchen with solid wood worktops.