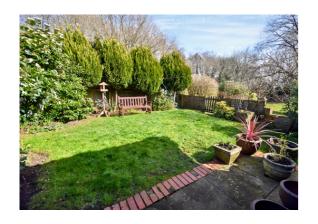

The Bungalow has a private rear garden, that benefits from mature beds and a lovely patio with private gated access to rear, the lawn is mowed as part of the service charge agreement. The property has a light, bright feel and the current owner has replaced much of the flooring and installed electric radiators. There is plenty of storage with double fitted wardrobes in both bedrooms, a cloaks cupboard in the hallway, along with airing cupboard and loft. There is also a modern white bathroom suite with independent shower over the bath and a lovely Shaker style kitchen with solid wood worktops.