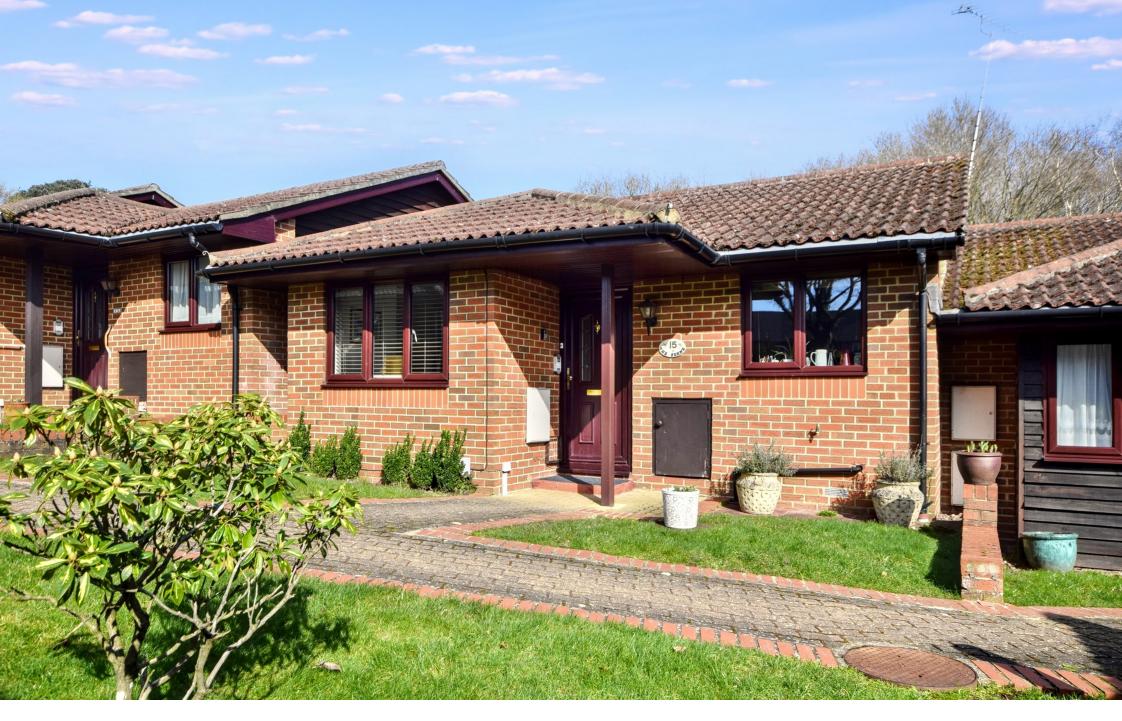

15 The Ferns, Bricksbury Hill, Farnham, Surrey. GU9 0NE. Guide Price £229,950

## **Description**

A delightful, spacious, two-bedroom leasehold retirement bungalow, benefiting from its own private garden, ideal for those that cherish independent living with added security and less maintenance. The Ferns is a select development of retirement flats and bungalows for the over 55s. The development has a 24 hour security system and a visiting manager. For ease, the property is offered for sale with no onward chain and pets are allowed.

The Bungalow has a private rear garden, that benefits from mature beds and a lovely patio with private gated access to rear, the lawn is mowed as part of the service charge agreement. The property has a light, bright feel and the current owner has replaced much of the flooring and installed electric radiators. There is plenty of storage with double fitted wardrobes in both bedrooms, a cloaks cupboard in the hallway, along with airing cupboard and loft. There is also a modern white bathroom suite with independent shower over the bath and a lovely Shaker style kitchen with solid wood worktops.