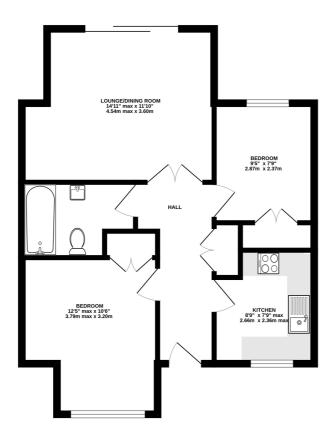

## Directions

Sat Nav - GU9 ONE

**Local Authority** 

Waverley Band C

TOTAL FLOOR AREA: 568 sq.ft. (52.7 sq.m.) approx.

Whist every attempt has been made to ensure the accuracy of the floorplan contained here, measurement of doors, windows, rooms and any other items are approximate and no responsibility is taken for any error emission or mis-statement. This plan is for illustrative purposes only and should be used as such by any prospective purchaser. The services, systems and appliances shown have not been tested and no guarante as to their operability or efficiency can be given.