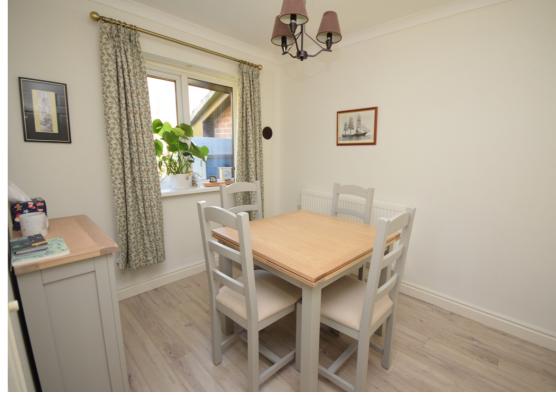

The Bungalow has a private rear garden, that benefits from mature beds and a lovely patio with private gated access to rear, the lawn is mowed as part of the service charge agreement. The property has a light, bright feel and the current owner has replaced much of the flooring and installed electric radiators. There is plenty of storage with double fitted wardrobes in both bedrooms, a cloaks cupboard in the hallway, along with airing cupboard and loft. There is also a modern white bathroom suite with independent shower over the bath and a lovely Shaker style kitchen with solid wood worktops.