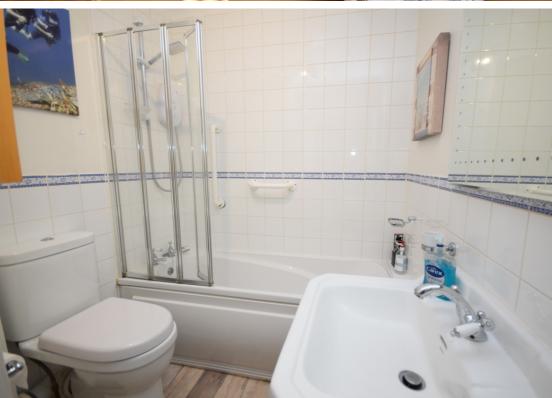

The Bungalow has a private rear garden, that benefits from mature beds and a lovely patio with private gated access to rear, the lawn is mowed as part of the service charge agreement. The property has a light, bright feel and the current owner has replaced much of the flooring and installed electric radiators. There is plenty of storage with double fitted wardrobes in both bedrooms, a cloaks cupboard in the hallway, along with airing cupboard and loft. There is also a modern white bathroom suite with independent shower over the bath and a lovely Shaker style kitchen with solid wood worktops.