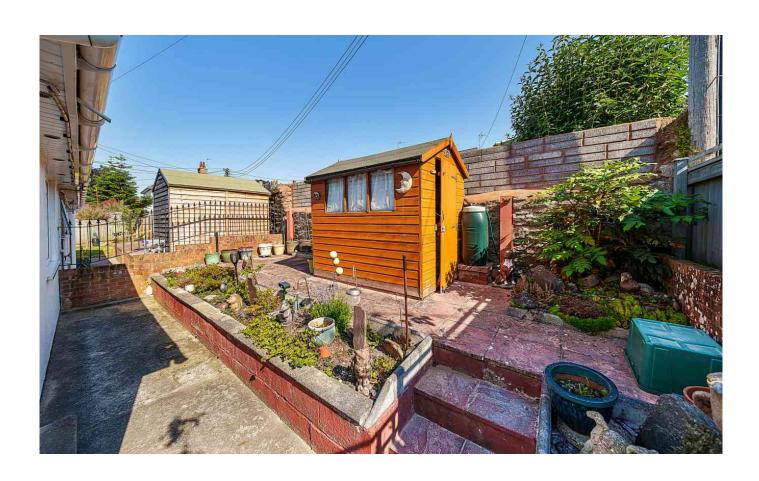

#### OUTSIDE

Steps rise to the front of the property from the pavement and mature shrubs grow to the front and side. The enclosed rear garden is low maintenance mainly laid with patio and planted boarders.