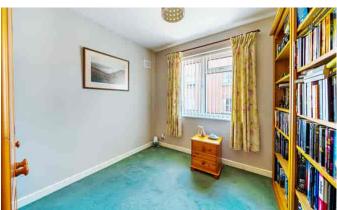

Upon entering the property, you are greeted by a welcoming hallway with a well-designed layout that seamlessly flows from one room to another. The living room, located directly in front, this room exudes comfort and relaxation, featuring a large window that fills the room with natural light and a gas fireplace. The kitchen is situated to the rear, this space is compact with wall and base units.