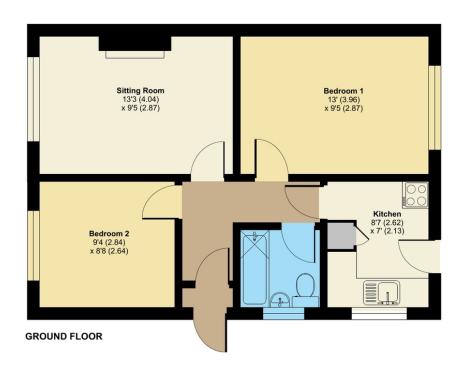

### Watery Lane, TA6

Approximate Area = 501 sq ft / 46.5 sq m For identification only - Not to scale

Floor plan produced in accordance with RICS Property Measurement Standards incorporating International Property Measurement Standards (IPMS2 Residential). © nichecom 2023. Produced for Cooper and Tanner. REF: 991978