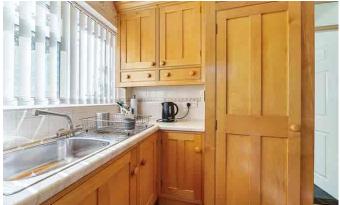

Upon entering the property, you are greeted by a welcoming hallway with a well-designed layout that seamlessly flows from one room to another. The living room, located directly in front, this room exudes comfort and relaxation, featuring a large window that fills the room with natural light and a gas fireplace. The kitchen is situated to the rear, this space is compact with wall and base units.