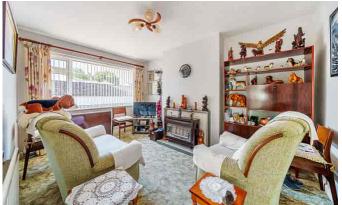

Upon entering the property, you are greeted by a welcoming hallway with a well-designed layout that seamlessly flows from one room to another. The living room, located directly in front, this room exudes comfort and relaxation, featuring a large window that fills the room with natural light and a gas fireplace. The kitchen is situated to the rear, this space is compact with wall and base units.