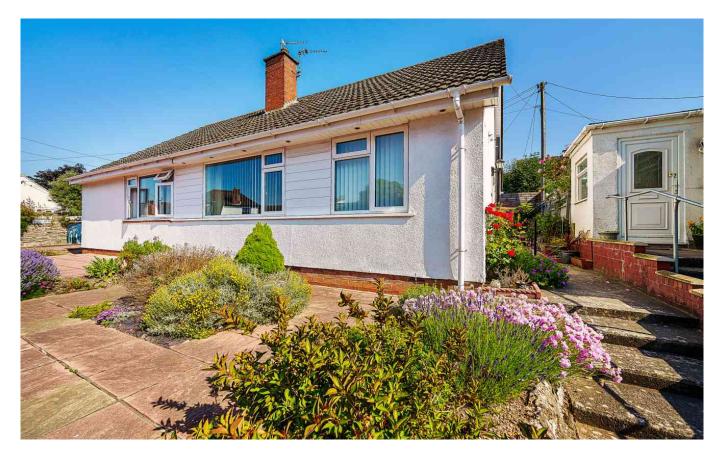

#### **ACCOMODATION**

Upon arriving at the property, you will be impressed by its attractive curb appeal. The front of the property is adorned with a neatly landscaped garden, showcasing an array of colourful flowers and plants. A paved pathway leads you to the inviting front entrance.

#### OUTSIDE

Steps rise to the front of the property from the pavement and mature shrubs grow to the front and side. The enclosed rear garden is low maintenance mainly laid with patio and planted boarders.