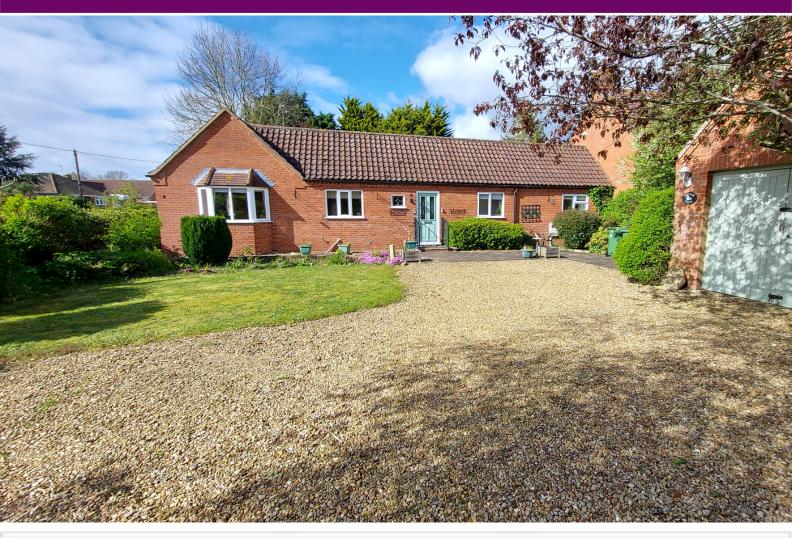

## 29 Main Road, Dowsby, Bourne, Lincolnshire PE10 0TL

£300,000

т: 01778 420011

\*\*\*POPULAR VILLAGE LOCATION\*\*\* Rosedale are delighted to bring to the market this individually built detached bungalow on the outskirts of Dowsby. The property is within a very generous plot with ample parking to the front leading to a garage, with views of the church and farm land. This bungalow has a real feel of the country about it, and would suit and keen gardener. The property has two double bedrooms, bathroom, lounge/diner, kitchen and a garden room. The property could do with some improvements but don't let that put you off, bungalows like this do not come along very often. To fully appreciate this opportunity viewings are highly recommended. EPC Energy Rating E/Council Tax Band C.

#### OUTSIDE

Half glazed door to front, radiator, two cupboards, two UPVC Situated on a large plot, at the front there is a gravel driveway, paved patio, laid to lawn, mature shrubs, views of the church and fields, brick built garage, hedging and shared access.