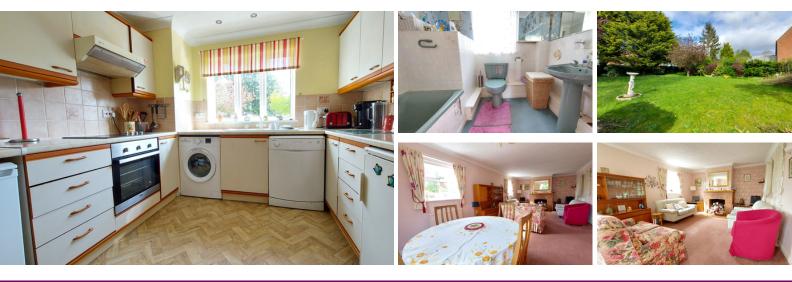

#### **KITCHEN**

9' 9" x 9' 9" (2.97m x 2.97m) (approx.) Fitted with a range of base and eye level units, sink unit with mixer tap, part tiled walls, integrated oven, hob, extractor fan, space and plumbing for washing machine, dishwasher and fridge freezer, radiator and UPVC window to front.

#### LOUNGE/DINER

23' 11" x 12' 10" (7.29m x 3.91m) (approx.) UPVC bay window to front, UPVC window to front and side, brick built fire place, two radiators and double doors to garden room.

#### BATHROOM

Fitted with a three piece suite comprising WC, wash hand basin and bath with electric shower over, part tiled walls, radiator, airing cupboard and UPVC window to rear.

#### OUTSIDE

Half glazed door to front, radiator, two cupboards, two UPVC Situated on a large plot, at the front there is a gravel driveway, paved patio, laid to lawn, mature shrubs, views of the church and fields, brick built garage, hedging and shared access.