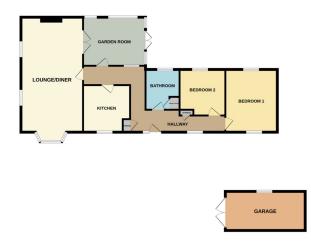

#### **ENTRANCE HALL**

windows to front, window to rear and radiator.

#### **KITCHEN**

9' 9" x 9' 9" (2.97m x 2.97m) (approx.) Fitted with a range of base and eye level units, sink unit with mixer tap, part tiled walls, integrated oven, hob, extractor fan, space and plumbing for washing machine, dishwasher and fridge freezer, radiator and UPVC window to front.

#### LOUNGE/DINER

23' 11" x 12' 10" (7.29m x 3.91m) (approx.) UPVC bay window to front, UPVC window to front and side, brick built fire place, two radiators and double doors to garden room.

#### **GARDEN ROOM**

13' 0" x 10' 1" (3.96m x 3.07m) (approx.) UPVC window to rear, UPVC French doors to garden and radiator.

#### **BEDROOM ONE**

12' 11" x 10' 10" (3.94m x 3.30m) (approx.) UPVC window to front and rear and radiator.

#### **BEDROOM TWO**

9' 9" x 9' 6" (2.97m x 2.90m) (approx.) UPVC window to rear and radiator.

#### BATHROOM

Fitted with a three piece suite comprising WC, wash hand basin and bath with electric shower over, part tiled walls, radiator, airing cupboard and UPVC window to rear.

#### SINGLE GARAGE

Window to side and double doors.

#### **AGENTS NOTE**

The floorplan is for illustrative purposes only. Fixtures and fittings may not represent the current state of the property. Not to scale and is meant as a guide only.

**12 North Street** Bourne, PE10 9AB т: 01778 420011