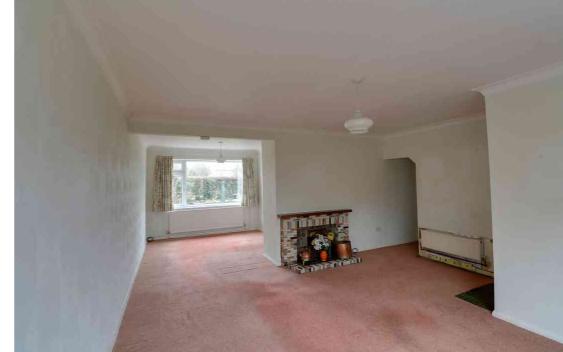

#### LIVING/DINING ROOM

Radiators x 3, double glazed windows to front and rear, feature open fireplace.

LOUNGE AREA

4.78m x 4.71m (15' 8" x 15' 5")

#### **DINING AREA**

3.04m x 3.48m (10' 0" x 11' 5")