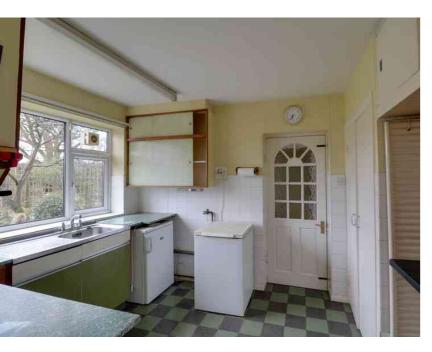

#### KITCHEN

 $2.61 \text{m} \times 3.42 \text{m}$  (8' 7"  $\times$  11' 3") Double glazed window to rear, stainless steel sink and drainer unit with mixer tap, fitted storage units, radiator, built in storage, part tiled walls,.