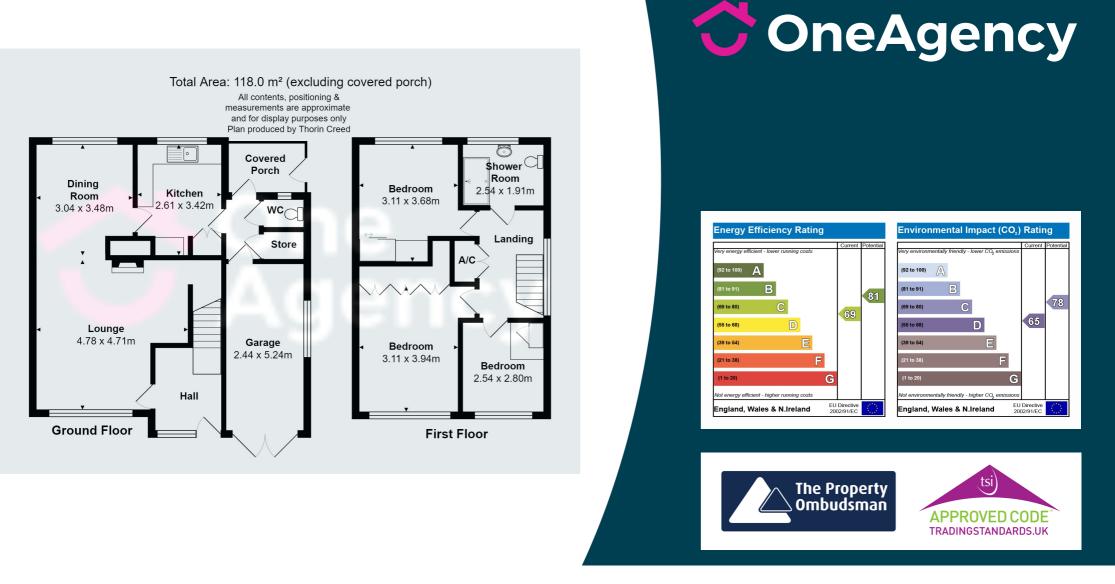

#### ENTRANCE HALLWAY

Stairs to first floor, radiator, window to front.

#### LIVING/DINING ROOM

Radiators x 3, double glazed windows to front and rear, feature open fireplace.

LOUNGE AREA

4.78m x 4.71m (15' 8" x 15' 5")

#### **DINING AREA**

3.04m x 3.48m (10' 0" x 11' 5")

#### KITCHEN

 $2.61 \text{m} \times 3.42 \text{m}$  (8' 7"  $\times$  11' 3") Double glazed window to rear, stainless steel sink and drainer unit with mixer tap, fitted storage units, radiator, built in storage, part tiled walls,.

#### SIDE LOBBY

With access to WC, storage area and garage, door to rear.

#### GARAGE

2.44m x 5.24m (8' 0" x 17' 2") Window to side, power and lighting, double doors to front.

#### FIRST FLOOR

#### LANDING

Double glazed window to side, airing cupboard, access to loft.

#### **BEDROOM ONE**

3.11m x 3.94m (10' 2" x 12' 11") Double glazed window to front, radiator, built in wardrobes.

#### BEDROOM TWO

3.11m x 3.68m (10' 2" x 12' 1") Radiator, double glazed window to rear.

#### **BEDROOM THREE**

2.54m x 2.80m (8' 4" x 9' 2") Radiator, double glazed window to front, fitted storage with Worcester boiler,

#### SHOWER ROOM

 $2.54m \times 1.91m$  (8' 4" x 6' 3") Shower cubicle with electric shower, WC, hand wash basin, radiator, double glazed frosted window to rear, part tiled walls.