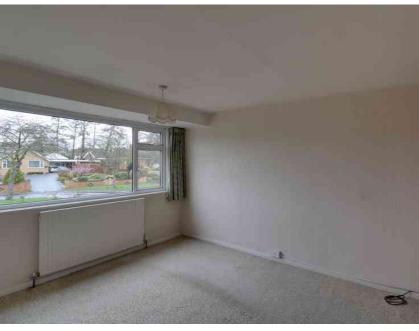

#### **BEDROOM ONE**

3.11m x 3.94m (10' 2" x 12' 11") Double glazed window to front, radiator, built in wardrobes.

#### BEDROOM TWO

3.11m x 3.68m (10' 2" x 12' 1") Radiator, double glazed window to rear.

#### **BEDROOM THREE**

2.54m x 2.80m (8' 4" x 9' 2") Radiator, double glazed window to front, fitted storage with Worcester boiler,