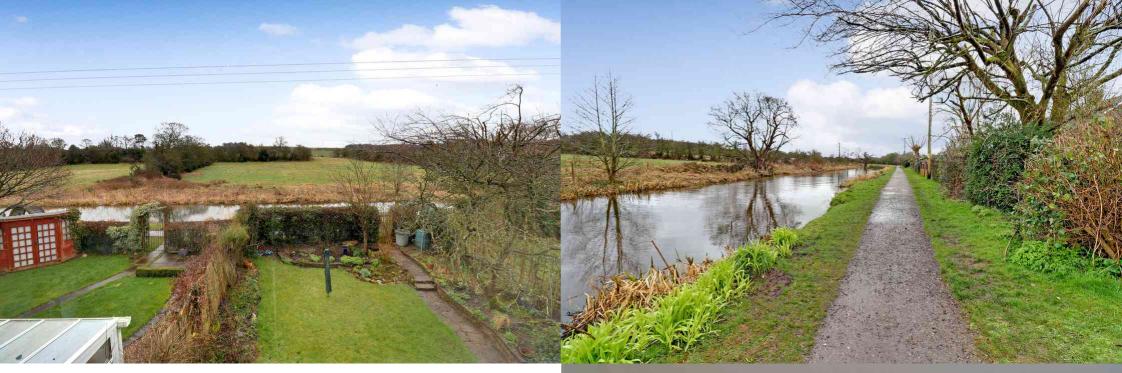

# Offers in Excess of £200,000

Semi detached house situated in the sought after Location of Barlaston, with access directly onto the Trent & Mersey canal from the rear garden. The property also benefits from stunning open views from the rear, garage, parking and established gardens. Viewing of this property which has no chain involvement is highly recommended.

#### OUTSIDE

Stunning open views to the rear over the surrounding countryside and the Trent and Mersey canal. Off road parking to front and garden. Established rear garden with access onto the canal side. Pathway to the side which gives access to next door.