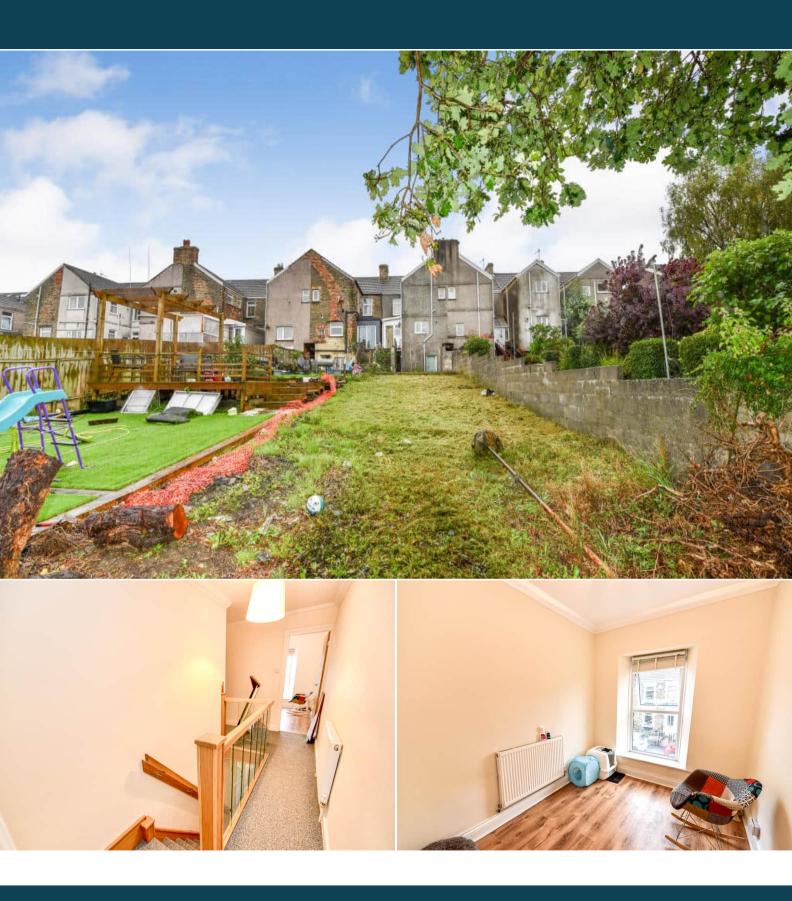

The interior of this well-presented property consists of a spacious through living/dining room, separate fitted kitchen and utility room on the ground floor. The first floor comprises four bedrooms and the family bathroom. The exterior boasts a large enclosed rear garden with lawn, perfect for enjoying the summer months.