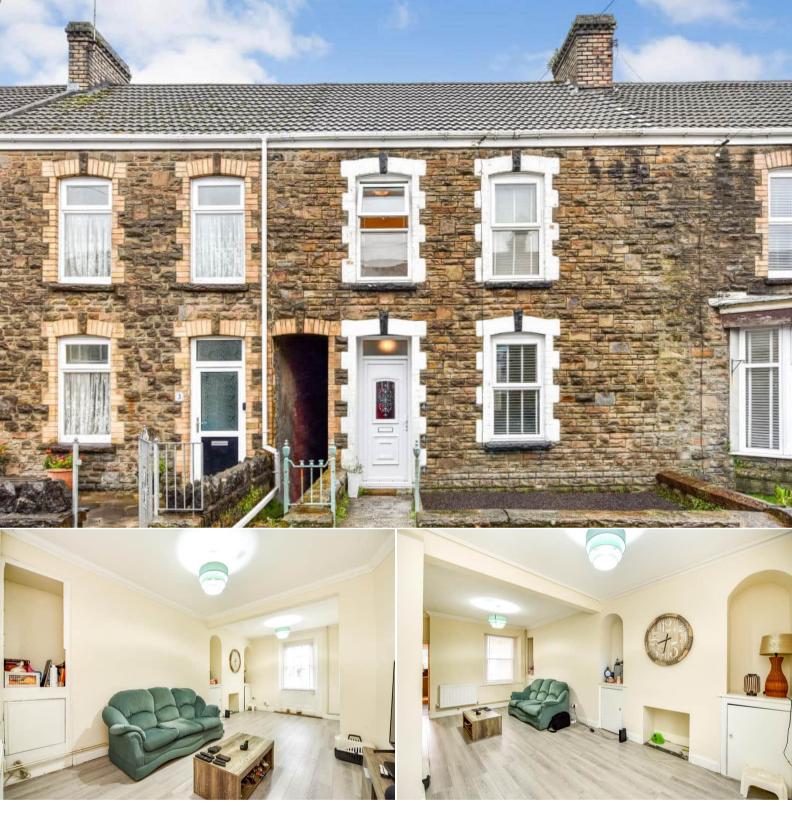

## Cardonnel Road Neath

Bettermove are proud to welcome to the market this charming four bedroom terraced house in Skewen, available with no forward chain.

The property is tenanted for immediate investment and will be sold with tenants in situ - rental yields can be obtained through Bettermove.

The interior of this well-presented property consists of a spacious through living/dining room, separate fitted kitchen and utility room on the ground floor. The first floor comprises four bedrooms and the family bathroom. The exterior boasts a large enclosed rear garden with lawn, perfect for enjoying the summer months.