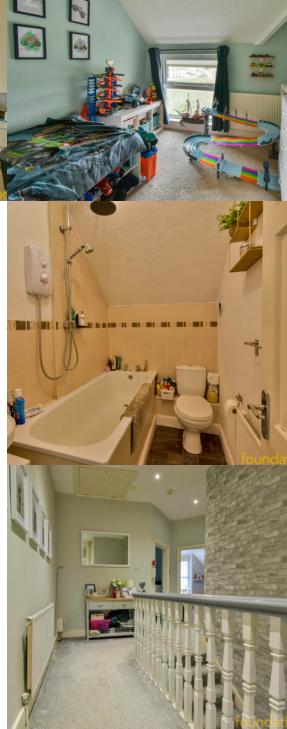

### **Entrance Hall**

Accessed via private front door stairs rising to the second floor landing, radiator, access to loft space, entry phone handset, built-in airing cupboard housing hot water tank with shelving.

## Lounge/Diner

17' 5" into bay x 14' 5" (5.31m into bay x4.39m) A bright and spacious room with double glazed bay window with stunning view across Egerton Park, ceiling coving, radiator, telephone point.

# Kitchen

10' 3" x 6' 4" (3.12m x 1.93m) Double glazed window to the rear, fitted kitchen comprising a range of laminate working surfaces with stainless steel sink and drain unit and central mixer tap, tiled splashback, a range matching wall and base cupboards with glazed fronted display units, radiator, space for; cooker, fridge and washing machine, wall mounted gas fired boiler, radiator.

#### Bedroom One

15' 11" x 15' 3" (4.85m x 4.65m) Double glazed windows overlooking the rear, ceiling coving, radiator.

#### Bedroom Two

11' 2" x 9' 1" (3.40m x 2.77m) Double glazed window to the front overlooking the park, radiator.

#### Bathroom

Fitted panelled bath with independent shower over, low level WC, pedestal wash hand basin, part tiled walls and radiator.