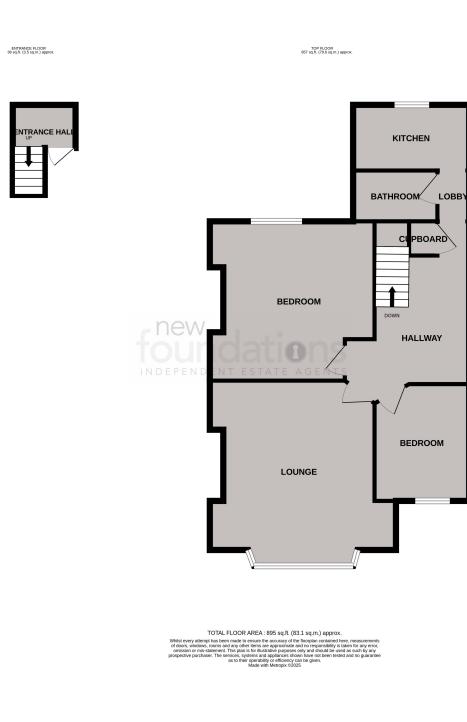

#### FLOORPLAN

Energy Efficiency Rating Very energy efficient - lower running costs (22-) A (31-91) B (39-54) C (39-54) E (1-20) C Not energy efficient - higher running costs England, Scotland & Wales EU Directive Costs