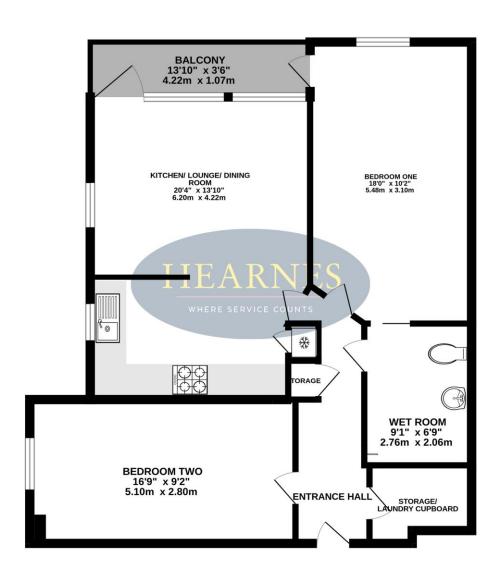

## TOTAL FLOOR AREA: 743 sq.ft. (69.1 sq.m.) approx.

- A two double bedroom first floor apartment in this highly desirable retirement development
- Southerly facing aspect having a park facing balcony and views out to Poole Park
- Well presented inside and sold with carpets, curtains and light fittings
- Dual aspect sitting room enjoying a sunny aspect
- Spacious main bedroom with door out to balcony
- Modern high gloss cream kitchen which comes well equipped with an integrated dishwasher, fridge/freezer, single oven, ceramic hob, pan drawers and a pull out larder. The kitchen is dual aspect having 2 windows and semi open plan to the sitting room
- The flat is wheelchair friendly and benefits from a large storage cupboard and a laundry cupboard/room with Zanussi washing/drying machine
- Wet room with door from bedroom one and entrance hall
- Additional benefits include a video entry system, 24 hour onsite call assistance, pull cords, gas central heating and double glazing.
- At the bistro you can purchase meal packages from £59.99 a week for 2 meals a day, or £79.99 for 3 meals, or pay-as-you-go.
- The wellbeing service provides peace of mind for all residents and includes 24 hour staffing support on-site, help in any emergency, day or night, personally worn 'help' buzzers to call staff, as well as 2-way help/call intercom in the flat, and the co-ordination of an activities and events programme. Further assistance is required there are care packages/hours you can purchase such as a personal care package offering washing, dressing, bathing and medication assistance, domestic care with an hourly charge, maintenance service and a laundry service. (These packages can be purchased individually if required.)
- On site Chaplain
- Vacant and no forward chain