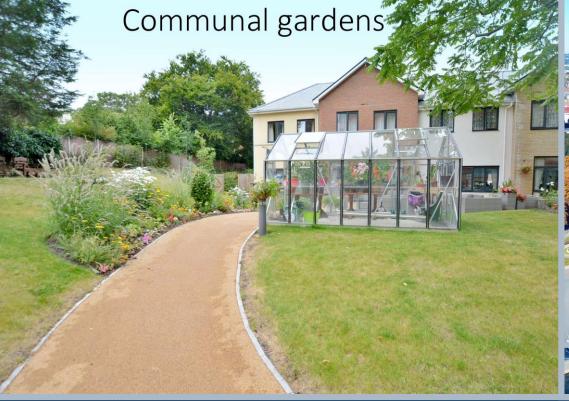

## Maidment Court, 47 Parkstone Road, Poole, Dorset, BH15 2FS Leasehold Price £350,000

A park facing, well presented, two double bedroom, first floor apartment with balcony and sold with no forward chain. The property enjoys a southerly facing aspect with further side window to the east elevation. Maidment Court is a purpose built retirement development of 47 apartments set over 7 floors surrounded by generous gardens and is set in a premier location opposite Poole Park, close to bus routes and Poole Town Centre. Built in 2017, for the over 60's, the development offers a wealth of facilities and amenities designed to make life easier and enjoyable. It provides a friendly, affordable alternative to retirement or care home living. A care team are on site, on call, 24 hours a day, 365 days a year. The bistro offers 3 meals a day and is open all day for drinks & snacks. There is a thriving community of friends and neighbours at Maidment Court who are supported by a dedicated 24 hour onsite team, providing the care, support and personal service which Methodist Homes for the Aged (MHA) are known for. Facilities include hair and beauty salon, activities room, roof garden terrace which has a lounge and kitchen area and offers incredible views over Poole Park and down to Sandbanks, buggy store, guest suite, residents lounge, and residents' bietto.