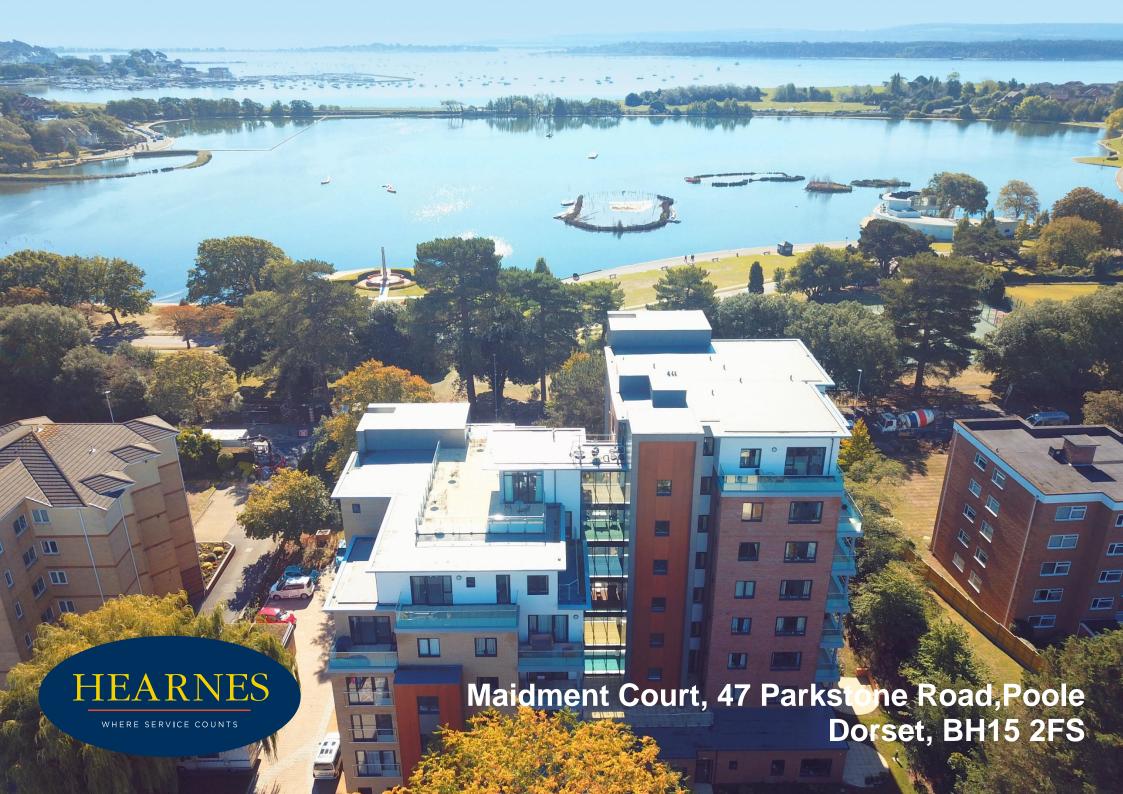

## Maidment Court, 47 Parkstone Road, Poole, Dorset, BH15 2FS Leasehold Price £350,000

A park facing, well presented, two double bedroom, first floor apartment with balcony and sold with no forward chain. The property enjoys a southerly facing aspect with further side window to the east elevation. Maidment Court is a purpose built retirement development of 47 apartments set over 7 floors surrounded by generous gardens and is set in a premier location opposite Poole Park, close to bus routes and Poole Town Centre. Built in 2017, for the over 60's, the development offers a wealth of facilities and amenities designed to make life easier and enjoyable. It provides a friendly, affordable alternative to retirement or care home living. A care team are on site, on call, 24 hours a day, 365 days a year. The bistro offers 3 meals a day and is open all day for drinks & snacks. There is a thriving community of friends and neighbours at Maidment Court who are supported by a dedicated 24 hour onsite team, providing the care, support and personal service which Methodist Homes for the Aged (MHA) are known for. Facilities include hair and beauty salon, activities room, roof garden terrace which has a lounge and kitchen area and offers incredible views over Poole Park and down to Sandbanks, buggy store, guest suite, residents lounge, and residents' bietto.