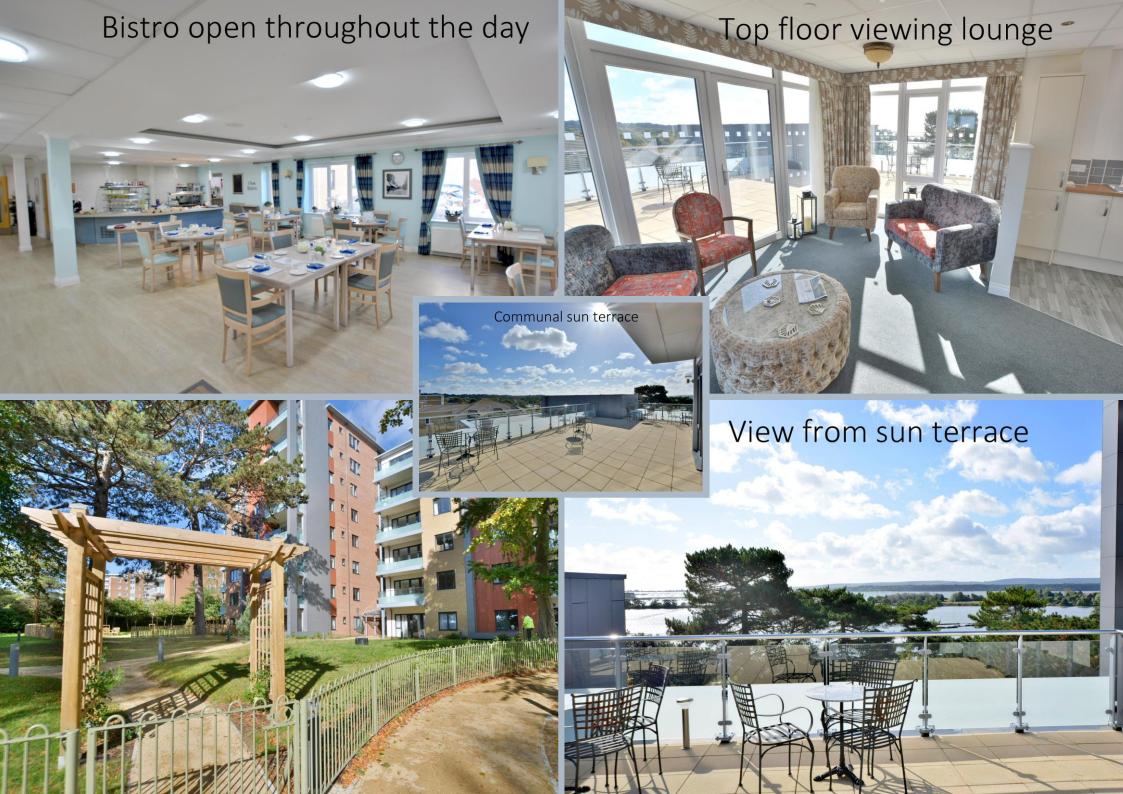

## Maidment Court, 47 Parkstone Road, Poole, Dorset, BH15 2FS Leasehold Price £350,000

A park facing, well presented, two double bedroom, first floor apartment with balcony and sold with no forward chain. The property enjoys a southerly facing aspect with further side window to the east elevation. Maidment Court is a purpose built retirement development of 47 apartments set over 7 floors surrounded by generous gardens and is set in a premier location opposite Poole Park, close to bus routes and Poole Town Centre. Built in 2017, for the over 60's, the development offers a wealth of facilities and amenities designed to make life easier and enjoyable. It provides a friendly, affordable alternative to retirement or care home living. A care team are on site, on call, 24 hours a day, 365 days a year. The bistro offers 3 meals a day and is open all day for drinks & snacks. There is a thriving community of friends and neighbours at Maidment Court who are supported by a dedicated 24 hour onsite team, providing the care, support and personal service which Methodist Homes for the Aged (MHA) are known for. Facilities include hair and beauty salon, activities room, roof garden terrace which has a lounge and kitchen area and offers incredible views over Poole Park and down to Sandbanks, buggy store, guest suite, residents lounge, and residents' bietto.

- A two double bedroom first floor apartment in this highly desirable retirement development
- Southerly facing aspect having a park facing balcony and views out to Poole Park
- Well presented inside and sold with carpets, curtains and light fittings
- Dual aspect sitting room enjoying a sunny aspect
- Spacious main bedroom with door out to balcony
- Modern high gloss cream kitchen which comes well equipped with an integrated dishwasher, fridge/freezer, single oven, ceramic hob, pan drawers and a pull out larder. The kitchen is dual aspect having 2 windows and semi open plan to the sitting room
- The flat is wheelchair friendly and benefits from a large storage cupboard and a laundry cupboard/room with Zanussi washing/drying machine
- Wet room with door from bedroom one and entrance hall
- Additional benefits include a video entry system, 24 hour onsite call assistance, pull cords, gas central heating and double glazing.
- At the bistro you can purchase meal packages from £59.99 a week for 2 meals a day, or £79.99 for 3 meals, or pay-as-you-go.
- The wellbeing service provides peace of mind for all residents and includes 24 hour staffing support on-site, help in any emergency, day or night, personally worn 'help' buzzers to call staff, as well as 2-way help/call intercom in the flat, and the co-ordination of an activities and events programme. Further assistance is required there are care packages/hours you can purchase such as a personal care package offering washing, dressing, bathing and medication assistance, domestic care with an hourly charge, maintenance service and a laundry service. (These packages can be purchased individually if required.)
- On site Chaplain
- Vacant and no forward chain