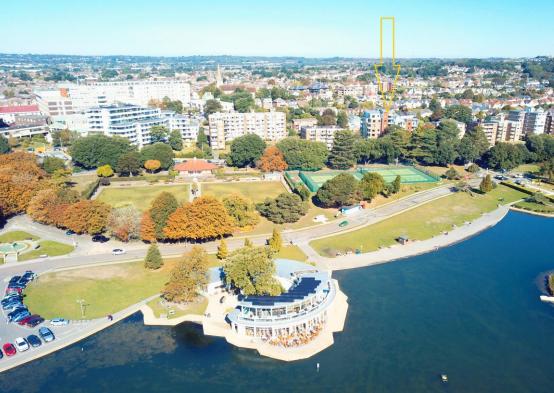

## Maidment Court, 47 Parkstone Road, Poole, Dorset, BH15 2FS Leasehold Price £350,000

A park facing, well presented, two double bedroom, first floor apartment with balcony and sold with no forward chain. The property enjoys a southerly facing aspect with further side window to the east elevation. Maidment Court is a purpose built retirement development of 47 apartments set over 7 floors surrounded by generous gardens and is set in a premier location opposite Poole Park, close to bus routes and Poole Town Centre. Built in 2017, for the over 60's, the development offers a wealth of facilities and amenities designed to make life easier and enjoyable. It provides a friendly, affordable alternative to retirement or care home living. A care team are on site, on call, 24 hours a day, 365 days a year. The bistro offers 3 meals a day and is open all day for drinks & snacks. There is a thriving community of friends and neighbours at Maidment Court who are supported by a dedicated 24 hour onsite team, providing the care, support and personal service which Methodist Homes for the Aged (MHA) are known for. Facilities include hair and beauty salon, activities room, roof garden terrace which has a lounge and kitchen area and offers incredible views over Poole Park and down to Sandbanks, buggy store, guest suite, residents lounge, and residents' bietto.