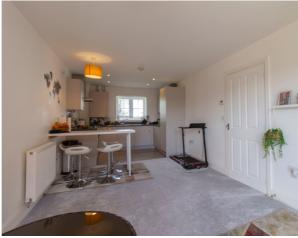

Open plan fitted kitchen with breakfast bar and stools, oven, hob, fridge/freezer, dishwasher and washing machine. Bathroom with shower over the bath and built in medicine cabinet.

Outside, there is an allocated parking space and further street parking.