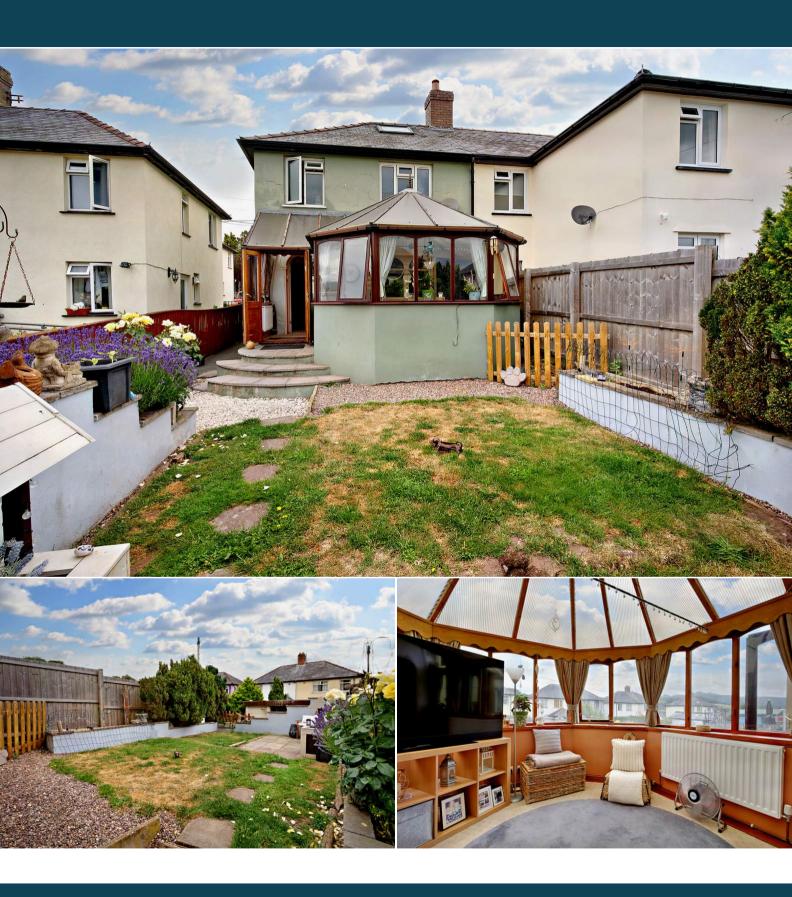

## Maendu Terrace Brecon

Bettermove are proud to present this 3 bedroom semi-detached house in Brecon.

The property benefits from double glazing, gas central heating throughout and has off street parking available via the detached garage.

The council tax band is D.

The interior of this beautifully presented property comprises a spacious living room, conservatory, family bathroom and fitted kitchen on the ground floor. The first floor consists of 3 bedrooms. The exterior boasts a private rear garden, perfect for enjoying the summer months.

Located in the popular town of Brecon, the property is close to a range of amenities, including shops, supermarkets, restaurants and pubs. Excellent transport connections can be found from A40, A470 and many local bus routes.