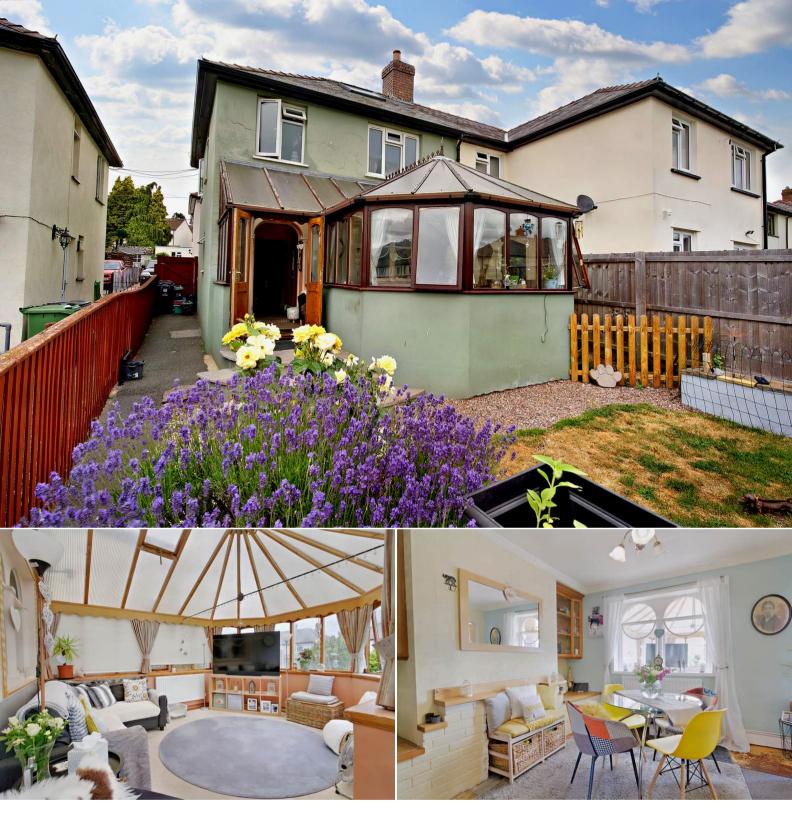

## Maendu Terrace Brecon

Bettermove are proud to present this 3 bedroom semi-detached house in Brecon.

The property benefits from double glazing, gas central heating throughout and has off street parking available via the detached garage.

The council tax band is D.

The interior of this beautifully presented property comprises a spacious living room, conservatory, family bathroom and fitted kitchen on the ground floor. The first floor consists of 3 bedrooms. The exterior boasts a private rear garden, perfect for enjoying the summer months.

Located in the popular town of Brecon, the property is close to a range of amenities, including shops, supermarkets, restaurants and pubs. Excellent transport connections can be found from A40, A470 and many local bus routes.