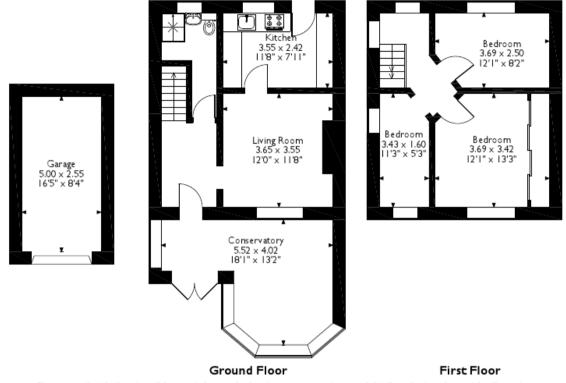

Maendu Terrace, Brecon, Powys Approximate Gross Internal Area Main House = 87 SqM/936 Sq Ft Garage = 13 Sq M/140 Sq Ft Total = 100 Sq M/1076 Sq Ft

Please note that the location of doors, windows and other items are approximate and this floorplan is to be used for illustrative purposes only. Unauthorized reproduction is prohibited.