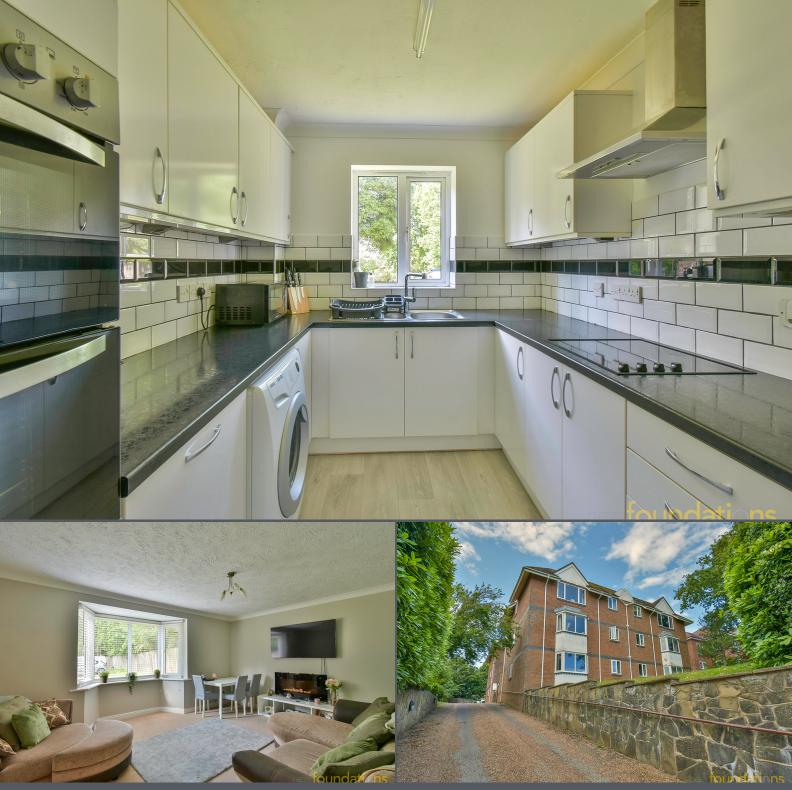

Hastings Road Bexhill-on-Sea East Sussex TN40 2HJ £195,000 Share of Freehold

A well presented two bedroom ground floor purpose apartment situated in this sought after location just a short distance from Bexhill Old Town whilst the town centre, seafront and train station are all less than a mile away. The accommodation comprises; communal entrance hall, private entrance hall, bay fronted lounge, modern kitchen, two bedrooms and a wet room style shower room. Outside there is well kept communal gardens and plenty of communal parking to the rear. To be sold with the remainder of a long lease and a share of freehold. EPC - D.