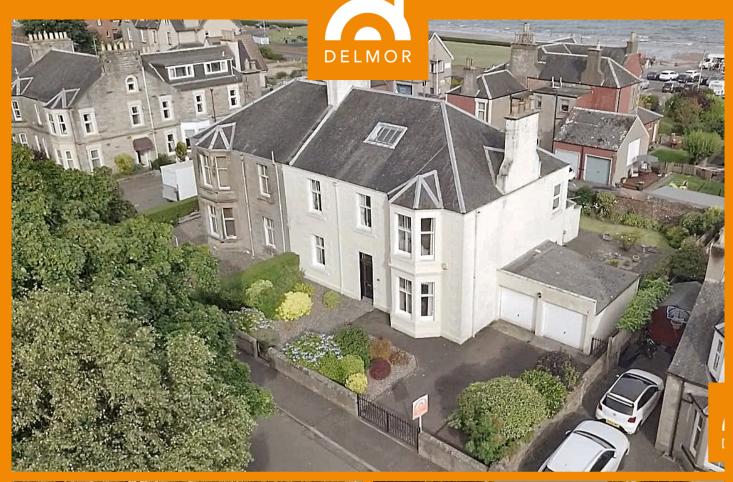

Hemingford, Links Road, Leven, Fife, KY8 4HR

Offers Over £425,000

## PROPERTY DETAILS

\*\*\*NEW PRICE-REDUCED\*\*\*NOW £35,000 BELOW HOME REPORT VALUE\*\*\*A fabulous PERIOD PROPERTY, boasting one of Leven's most premier addresses this Stone Built Family Home offers outstanding potential, Within a very short walk to the beach, promenade, railway station, golf courses and other amenities. Accommodation comprises, on the ground floor: Vestibule, fabulous Hall, Lounge, formal dining room, third public room (or Fifth Bedroom), breakfasting kitchen, laundry room and cloakroom WC. The upper floor accommodates the family shower room, four bedrooms and a separate WC. Additionally there is an attic room that offers splendid potential. Double Garage and Gardens to the front and rear. A Fabulous traditional Family Home in the best of locations with Sea views awaits you.

## **KEY FEATURES**

- A Fabulous Stone Semi Detached Period Property
- Boasting the very best of locations close to the beach, golf course, town centre, railway station and other amenities
- Fabulously appointed Lounge with Bay window, Large formal Dining Room, Breakfasting Kitchen and Laundry Room
- Five Excellent sized Bedrooms, shower room and two additional half bathrooms
- Mature easily maintained gardens with drive
- DOUBLE GARAGE
- This Family Home retains much of its original charm and character yet allows for modern day living
- The Attic Room offers superb potential for additional accommodations
- Superb scenic views to the Promenade, the Fourth Estuary and Lothians beyond