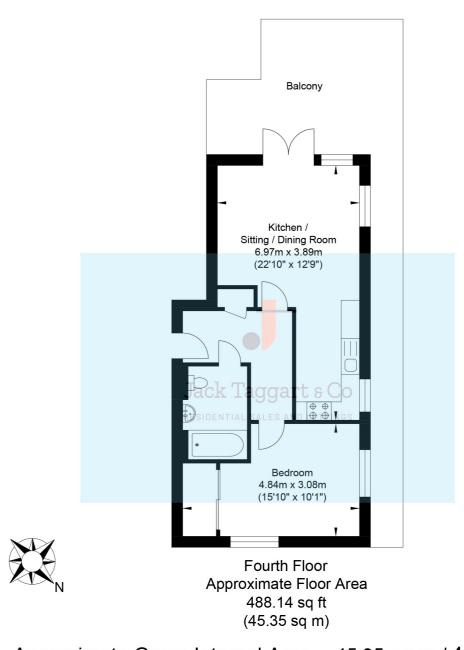

## **Old Shoreham Road**

Approximate Gross Internal Area = 45.35 sq m / 488.14 sq ft Illustration for identification purposed only, measurements are approximate, not to scale