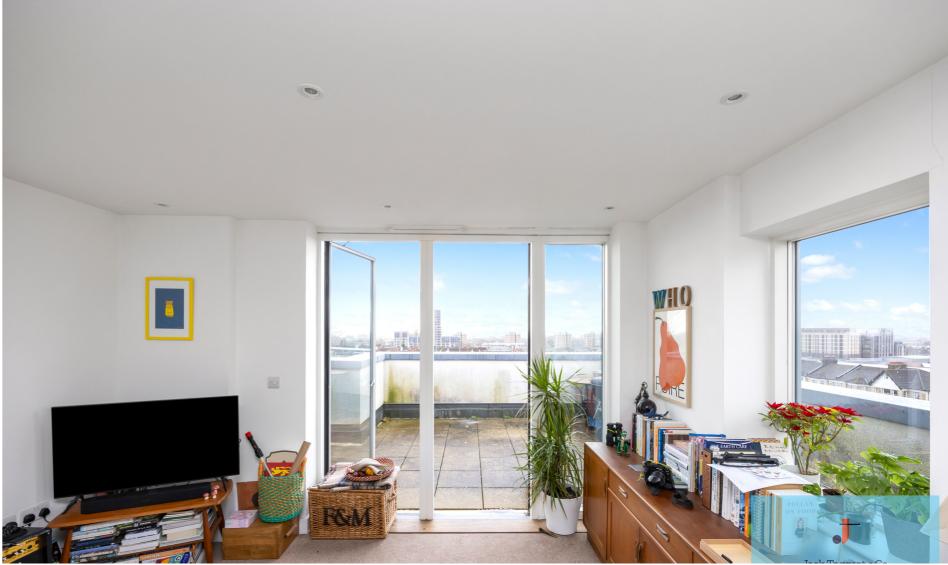

Step inside, and you'll immediately be struck by the spacious, open-plan design that seamlessly combines the kitchen and lounge areas. The contemporary kitchen, equipped with high-end finishes, modern appliances, and a brand-new boiler, provides a sleek and functional space for cooking and entertaining. The lounge, bathed in natural light, offers a warm and inviting atmosphere, perfect for relaxing or hosting guests.