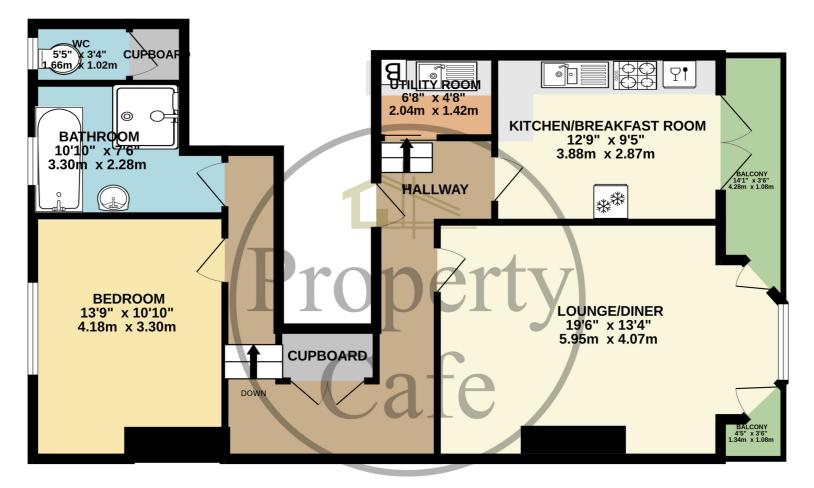

## FIRST FLOOR WITH BALCONY 794 sq.ft. (73.7 sq.m.) approx.

## Isurements

TOTAL FLOOR AREA : 794 sq.ft. (73.7 sq.m.) approx.

Whilst every attempt has been made to ensure the accuracy of the floorplan contained here, measurements of doors, windows, rooms and any other items are approximate and no responsibility is taken for any error, omission or mis-statement. This plan is for illustrative purposes only and should be used as such by any prospective purchaser. The services, systems and appliances shown have not been tested and no guarantee as to their operability or efficiency can be given. Made with Metropix ©2024