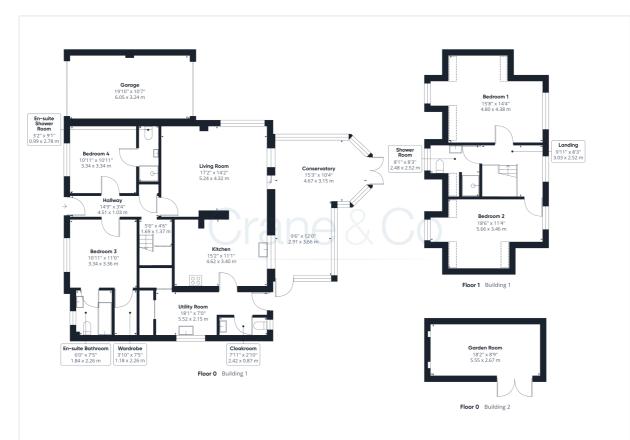

#### Room Sizes

Entrance Hall Living Room - 17' 2" x 14' 2" Kitchen - 15' 2" x 11' 1" Utility Room - 18' 1" x 7' 0" Cloakroom Conservatory - 15' 3" x 10' 4" Bedroom 3 - 10' 11" x 11' 0" En Suite Bathroom Bedroom 4 - 10' 11" x 10' 11" En suite Shower Room Bedroom 1 - 15' 8" x 14' 4" Shower Room Bedroom 2 - 18' 6" x 11' 4" Shower Room Garage Garden Room - 18' 2" x 8' 9"