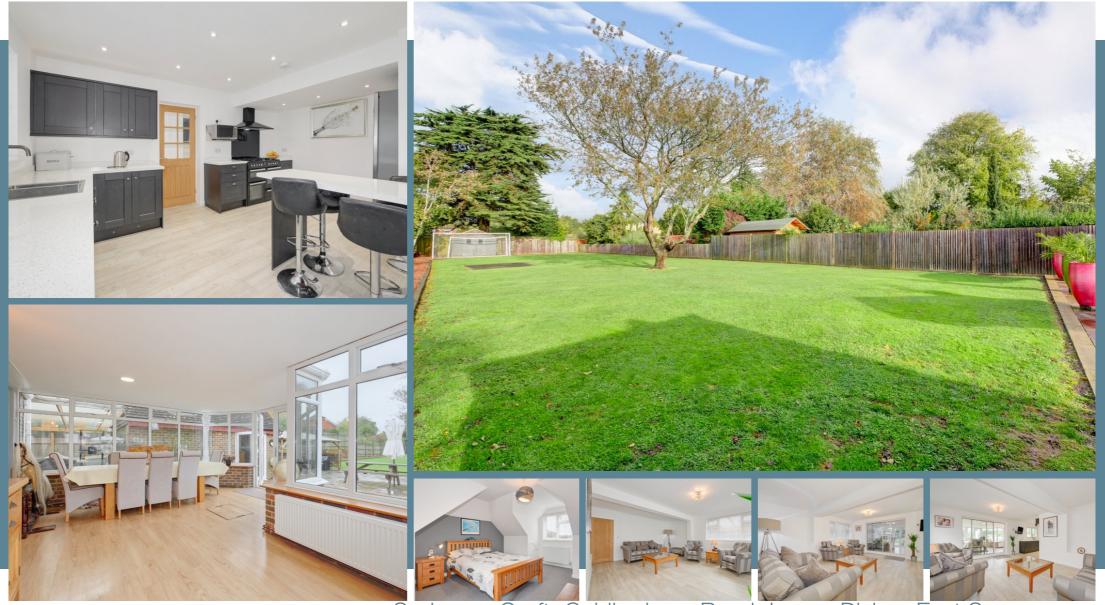

#### PRICE GUIDE £675,000 - £725,000

WATCH THE FILM AND 3D TOUR and view EXPERT PHOTOGRAPHY at craneandco.co.uk (ALL PROVIDED FREE FOR ALL OUR SELLERS)

Springers Croft is an extended, renovated and luxuriously appointed chalet style house set within large grounds in Lower Dicker. Sat back within its plot, this wonderfully renovated home has so much to offer. Having 4 bedrooms arranged over 2 floors served by 2 en-suites and a family shower room, there's plenty of room for you and your guests... and there's no shortage of reception space either! The Living Room is semi-open plan to the re-fitted Kitchen which leads on to the utility room. There's also a large conservatory that flows out on to a large patio, perfect for those long summer days. The remainder of the garden is lawned and has a useful garden room which would make a perfect home office or games room. With ample off road parking and a garage to the front, this house really is the finished article!