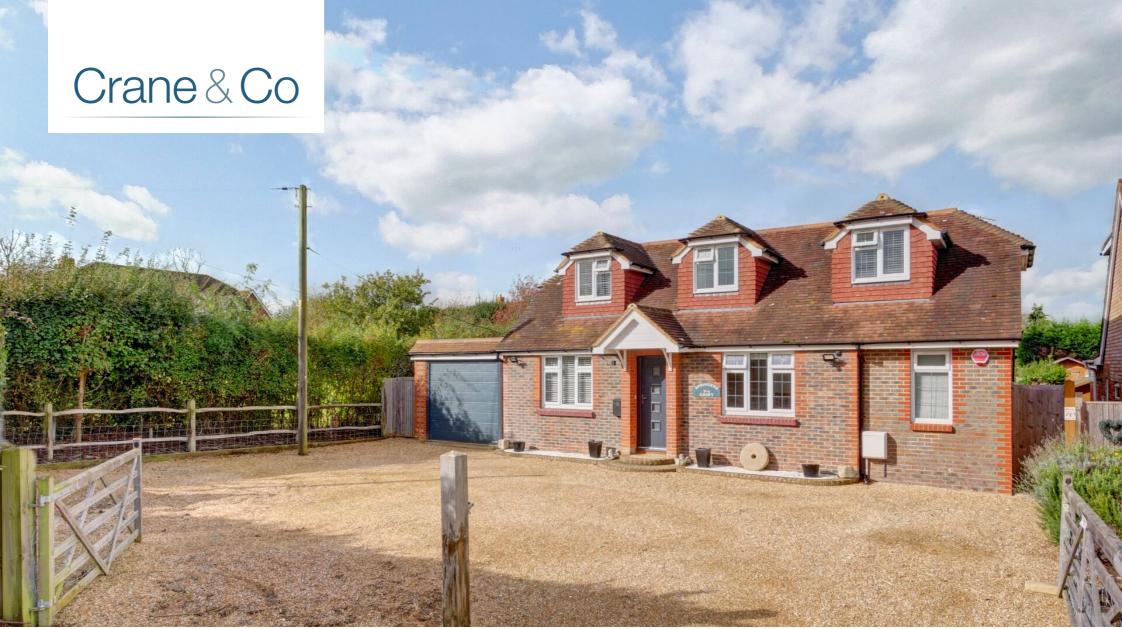

#### PRICE GUIDE £675,000 - £725,000

WATCH THE FILM AND 3D TOUR and view EXPERT PHOTOGRAPHY at craneandco.co.uk (ALL PROVIDED FREE FOR ALL OUR SELLERS)

Springers Croft is an extended, renovated and luxuriously appointed chalet style house set within large grounds in Lower Dicker. Sat back within its plot, this wonderfully renovated home has so much to offer. Having 4 bedrooms arranged over 2 floors served by 2 en-suites and a family shower room, there's plenty of room for you and your guests... and there's no shortage of reception space either! The Living Room is semi-open plan to the re-fitted Kitchen which leads on to the utility room. There's also a large conservatory that flows out on to a large patio, perfect for those long summer days. The remainder of the garden is lawned and has a useful garden room which would make a perfect home office or games room. With ample off road parking and a garage to the front, this house really is the finished article!

#### Main Features

- Detached chalet style house
- considerably extended
- recently renovated
- 4 bedrooms
- 3 bathrooms
- wonderful garden
- sought after village location
- Shower Room and 2 En-Suites
- Garage and Ample Parking