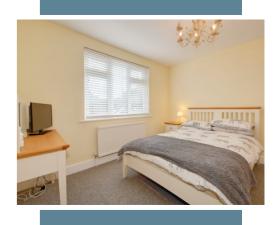

#### Room Sizes

Entrance Hall Living Room - 17' 2" x 14' 2" Kitchen - 15' 2" x 11' 1" Utility Room - 18' 1" x 7' 0" Cloakroom Conservatory - 15' 3" x 10' 4" Bedroom 3 - 10' 11" x 11' 0" En Suite Bathroom Bedroom 4 - 10' 11" x 10' 11" En suite Shower Room Bedroom 1 - 15' 8" x 14' 4" Shower Room Bedroom 2 - 18' 6" x 11' 4" Shower Room Garage Garden Room - 18' 2" x 8' 9"