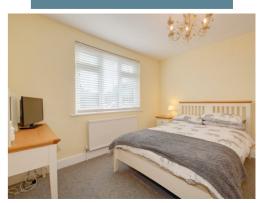

#### Room Sizes

Entrance Hall Living Room - 17' 2" x 14' 2" Kitchen - 15' 2" x 11' 1" Utility Room - 18' 1" x 7' 0" Cloakroom Conservatory - 15' 3" x 10' 4" Bedroom 3 - 10' 11" x 11' 0" En Suite Bathroom Bedroom 4 - 10' 11" x 10' 11" En suite Shower Room Bedroom 1 - 15' 8" x 14' 4" Shower Room Bedroom 2 - 18' 6" x 11' 4" Shower Room Garage Garden Room - 18' 2" x 8' 9"