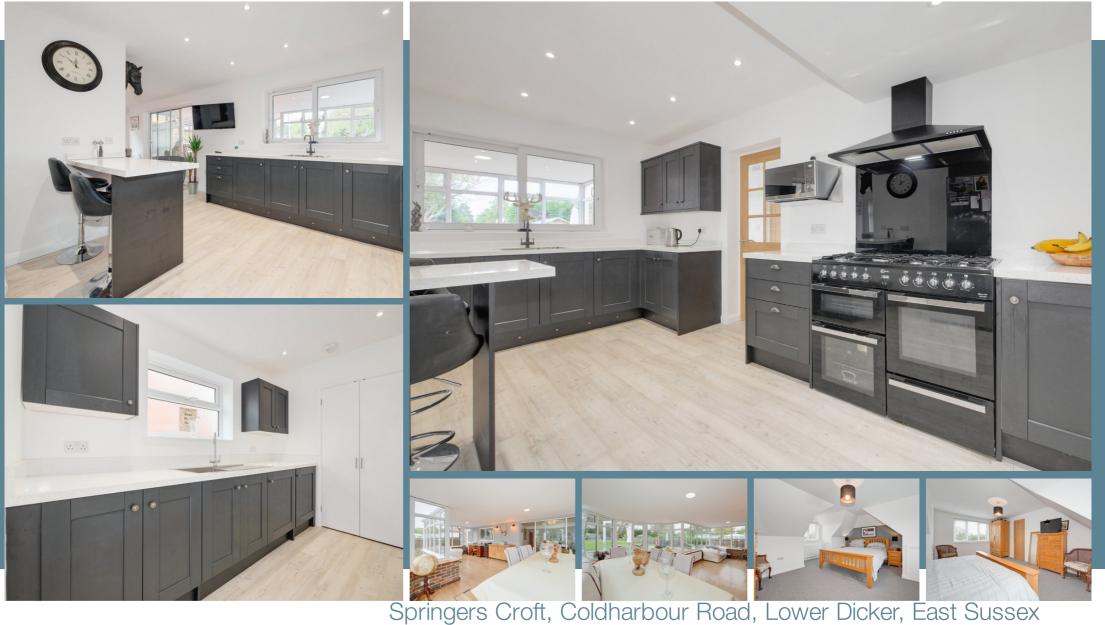

#### PRICE GUIDE £675,000 - £725,000

WATCH THE FILM AND 3D TOUR and view EXPERT PHOTOGRAPHY at craneandco.co.uk (ALL PROVIDED FREE FOR ALL OUR SELLERS)

Springers Croft is an extended, renovated and luxuriously appointed chalet style house set within large grounds in Lower Dicker. Sat back within its plot, this wonderfully renovated home has so much to offer. Having 4 bedrooms arranged over 2 floors served by 2 en-suites and a family shower room, there's plenty of room for you and your guests... and there's no shortage of reception space either! The Living Room is semi-open plan to the re-fitted Kitchen which leads on to the utility room. There's also a large conservatory that flows out on to a large patio, perfect for those long summer days. The remainder of the garden is lawned and has a useful garden room which would make a perfect home office or games room. With ample off road parking and a garage to the front, this house really is the finished article!