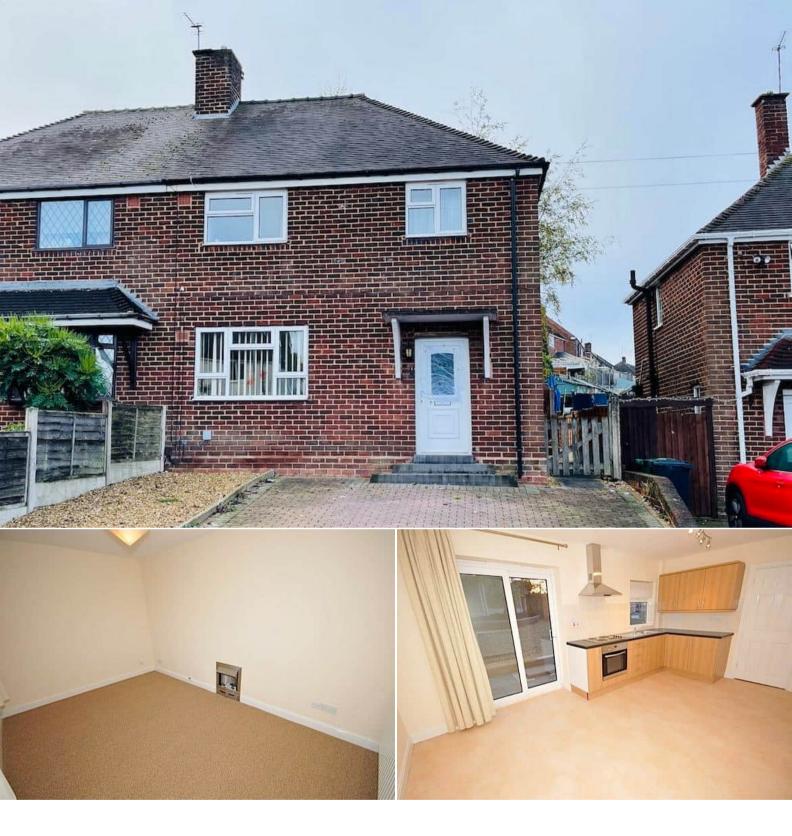

## Queensway Stourbridge

Bettermove are proud to present this charming three bedroom semi-detached house in Wollescote, available with no forward chain.

The property benefits from double glazing, gas central heating throughout and has a driveway to the front providing off street parking. The council tax band is B.

There are tenants currently living in the property and rental yields can be discussed with Bettermove.

The interior of this well presented property comprises a spacious lounge, fitted kitchen/diner and utility room on the ground floor. The first floor consists of three bedrooms and the family bathroom. The exterior boasts an enclosed rear garden with patio and gravel areas, perfect for enjoying the summer months.

Located in the popular area of Wollescote, the property is close to a number of local amenities, including supermarkets, shops, restaurants and pubs. Transport links can be found from the A4036, A456, A458, Stourbridge Junction, Lye and Hagley rail stations.