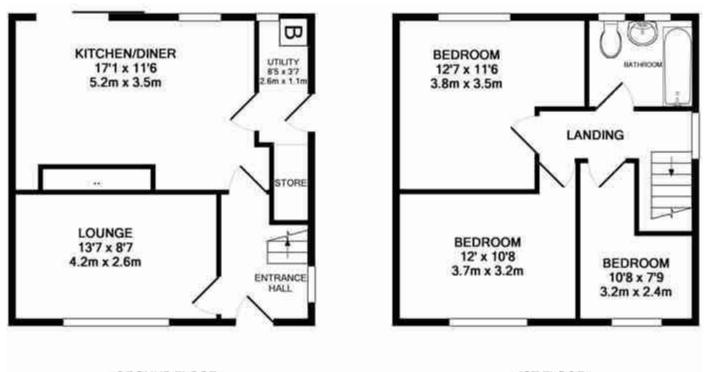

#### 1ST FLOOR

### GROUND FLOOR

#### QUEENSWAY, STOURBRIDGE, DY9 9HG

Whilst every attempt has been made to ensure the accuracy of the floor plan contained here, measurements of doors, windows, norms and any other items are approximate and no responsibility is taken for any error, omission, or mis-statement. This plan is for illustrative purposes only and should be used as such by any prospective purchaser. The services, systems and appliances shown have not been tasted and no guarantee as to their operability or efficiency can be given Made with Metropix (2012)