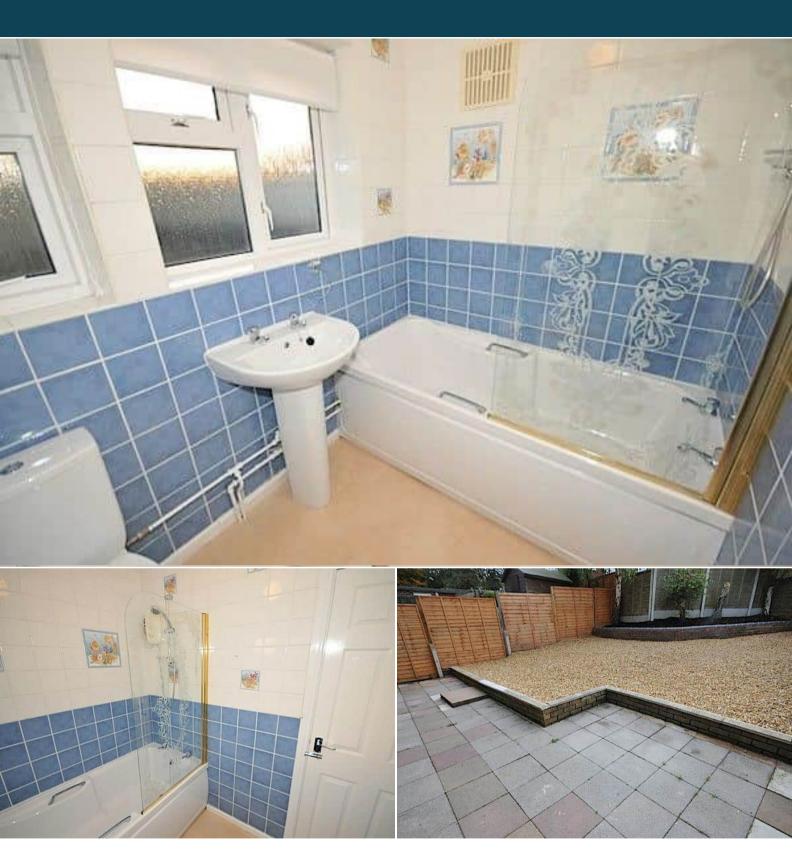

There are tenants currently living in the property and rental yields can be discussed with Bettermove.

The interior of this well presented property comprises a spacious lounge, fitted kitchen/diner and utility room on the ground floor. The first floor consists of three bedrooms and the family bathroom. The exterior boasts an enclosed rear garden with patio and gravel areas, perfect for enjoying the summer months.