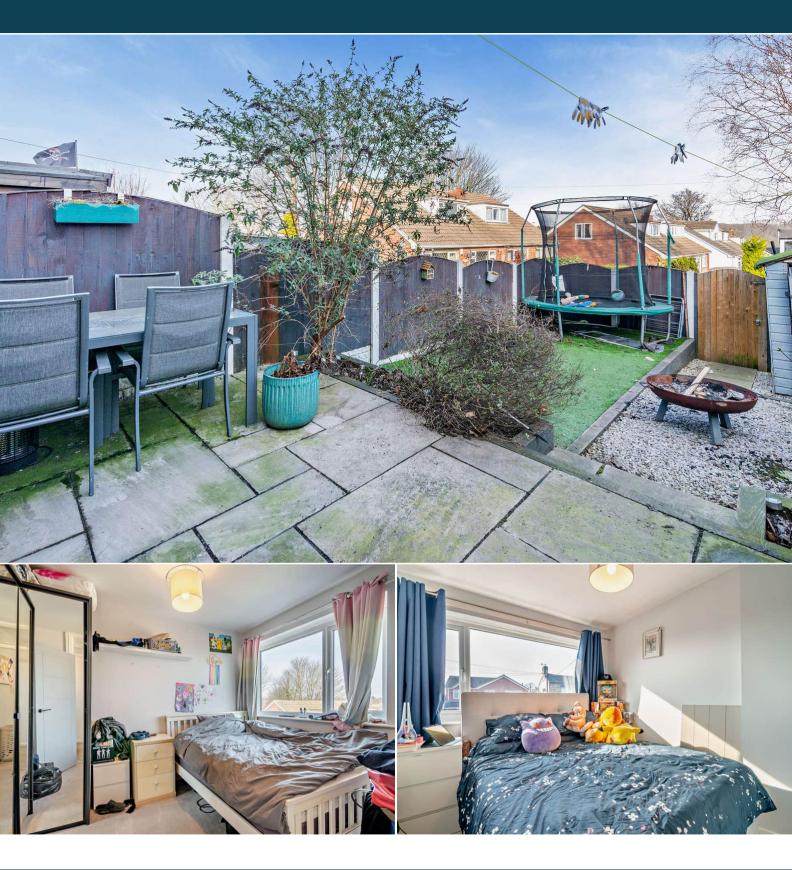

The council tax band is B.

The interior of this property comprises a spacious open plan living room and fitted kitchen on the ground floor. The first floor consists of 3 bedrooms and the family bathroom. The exterior boasts a private rear garden, perfect for enjoying the summer months.