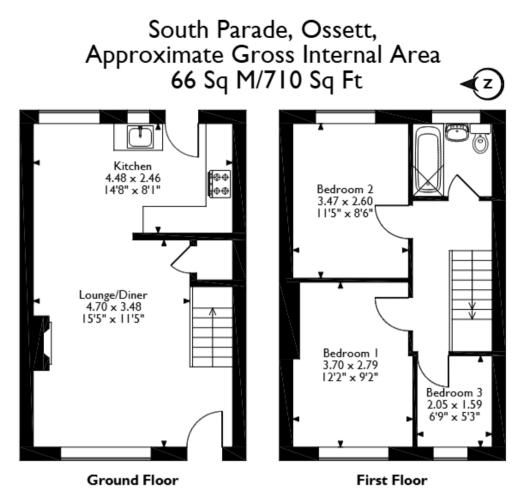

The council tax band is B.

The interior of this property comprises a spacious open plan living room and fitted kitchen on the ground floor. The first floor consists of 3 bedrooms and the family bathroom. The exterior boasts a private rear garden, perfect for enjoying the summer months.

This exciting opportunity should not be missed! All enquiries can be made through Bettermove on 0330 004 0050.

Please note that the location of doors, windows and other items are approximate and this floorplan is to be used for illustrative purposes only. Unauthorized reproduction is prohibited.