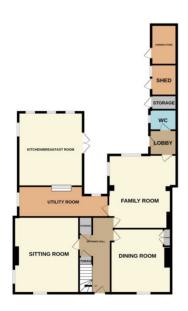

## Billingborough

£495,000

\*\*\*\*IMPRESSIVE EXTENDED CHARACTER FAMILY HOME\*\*\* We are delighted to offer this beautifully presented character property, full of original features, in the popular village of Billingborough just North of Bourne. This four/five bedroom property has been sympathetically updated blending original features with a modern twist. The property has an interesting mix of original building seamlessly blending with the new extension to form a delightful spacious family home. The property boasts three receptions, four/five bedrooms, a light and airy kitchen/breakfast, utility, cloakroom three bathrooms including two ensuites. Outside, the property is within a double plot, it has a detached double garage, outbuildings, gravel driveway with ample secure parking, courtyard and lawned areas. To fully appreciate this property viewings are highly recommended. EPC Energy Rating D/Council Tax Band D.