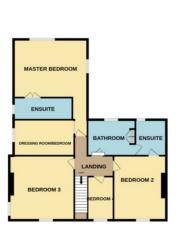

## Billingborough

£495,000

\*\*\*\*IMPRESSIVE EXTENDED CHARACTER FAMILY HOME\*\*\* We are delighted to offer this beautifully presented character property, full of original features, in the popular village of Billingborough just North of Bourne. This four/five bedroom property has been sympathetically updated blending original features with a modern twist. The property has an interesting mix of original building seamlessly blending with the new extension to form a delightful spacious family home. The property boasts three receptions, four/five bedrooms, a light and airy kitchen/breakfast, utility, cloakroom three bathrooms including two ensuites. Outside, the property is within a double plot, it has a detached double garage, outbuildings, gravel driveway with ample secure parking, courtyard and lawned areas. To fully appreciate this property viewings are highly recommended. EPC Energy Rating D/Council Tax Band D.