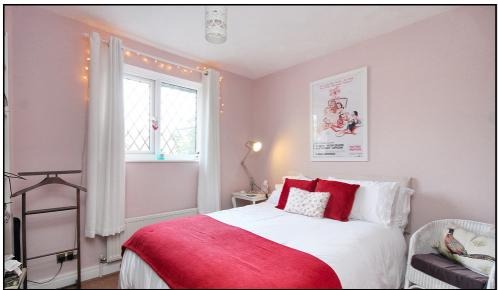

#### **Bedroom Two:**

Abt. 11' 5" x 8' 0" (3.48m x 2.44m) Double glazed window to front. Radiator.

## **Bedroom Three:**

Abt. 11' 0"  $\times$  9' 1" (3.35m  $\times$  2.77m) Double glazed window to rear. Radiator.

#### **Bedroom Four:**

Abt. 12' 0"  $\times$  7' 7" (3.66m  $\times$  2.31m) Double glazed window to rear. Radiator.