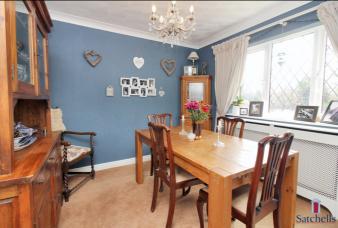

## **Dining Room:**

Abt. 9' 8" x 9' 3" (2.95m x 2.82m) Double glazed triple length window to front. Radiator.