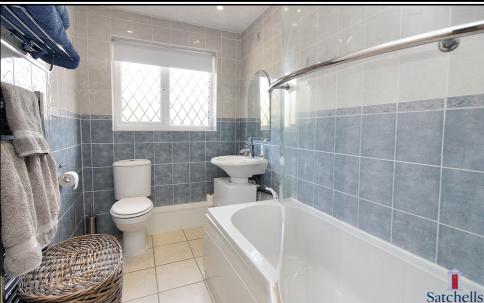

## Family Bathroom:

Double glazed window to rear. Three piece suite comprising a 'P' shaped bath with shower over and curved side screen, wash hand basin with mixer taps and low level wc. Tiled walls and flooring.