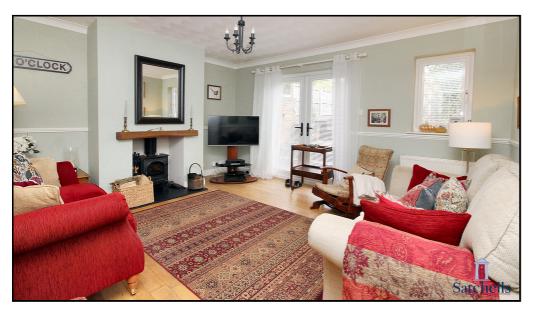

#### Lounge:

Abt. 14' 8" x 12' 9" (4.47m x 3.89m) Double glazed french doors to rear and further double glazed window. Feature fireplace with log burner Radiator.