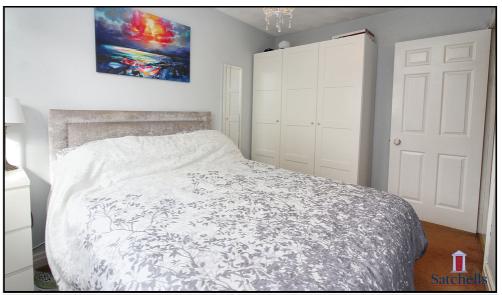

## **Principal Bedroom:**

Abt. 13' 6" x 10' 8" (4.11m x 3.25m) Double glazed window to front. Fitted wardrobe, Radiator, Door to en-suite.

#### **En-Suite:**

Double glazed window. Three piece suite comprising walk in shower cubicle with mixer taps, low flush wc and wash hand basin with mixer taps. Radiator.