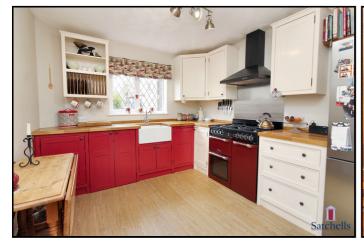

#### Kitchen:

Abt. 11' 1" x 9' 3" (3.38m x 2.82m) Double glazed window to rear overlooking the garden. Range of wall and base units with work surfaces. Inset butler sink with mixer taps. Space for double cooker and extractor fan. Space for fridge/freezer and dishwasher. Radiator. Door to utility room.