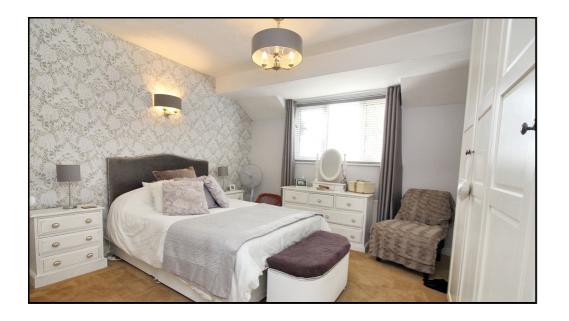

## **Principal Bedroom:**

Abt. 13' 6" x 10' 8" (4.11m x 3.25m) Double glazed window to front. Fitted wardrobe, Radiator, Door to en-suite.

#### **Bedroom Two:**

Abt. 11' 5" x 8' 0" (3.48m x 2.44m) Double glazed window to front. Radiator.

## **Bedroom Three:**

Abt. 11' 0"  $\times$  9' 1" (3.35m  $\times$  2.77m) Double glazed window to rear. Radiator.

#### **Bedroom Four:**

Abt. 12' 0"  $\times$  7' 7" (3.66m  $\times$  2.31m) Double glazed window to rear. Radiator.