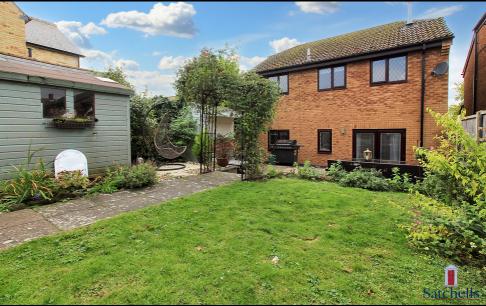

#### Front Garden:

Block paved driveway for up to 3 cars. Extensive lawn area and mature tree. Side pedestrian access.

#### Rear Garden:

Enclosed garden with spacious paved terrace with steps to lawn surrounded by mature shrubs and evergreens. Shed. Side pedestrian access.