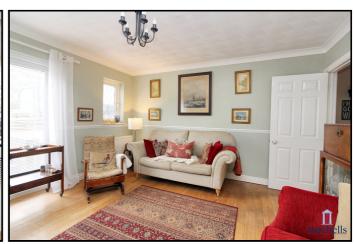

#### Lounge:

Abt. 14' 8" x 12' 9" (4.47m x 3.89m) Double glazed french doors to rear and further double glazed window. Feature fireplace with log burner Radiator.