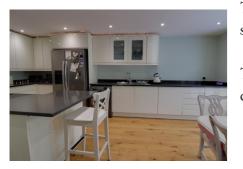

## THE PROPERTY

A beautiful and imposing, four bedroom detached family home comprising of welcoming and light entrance hall, downstairs cloakroom, a fabulous kitchen/diner with bi-folding doors onto the rear garden. The kitchen has been modernised and has part built in appliances, plenty of cupboard space and incorporated breakfast bar. This is open plan to the dining area which creates a sociable entertaining space.