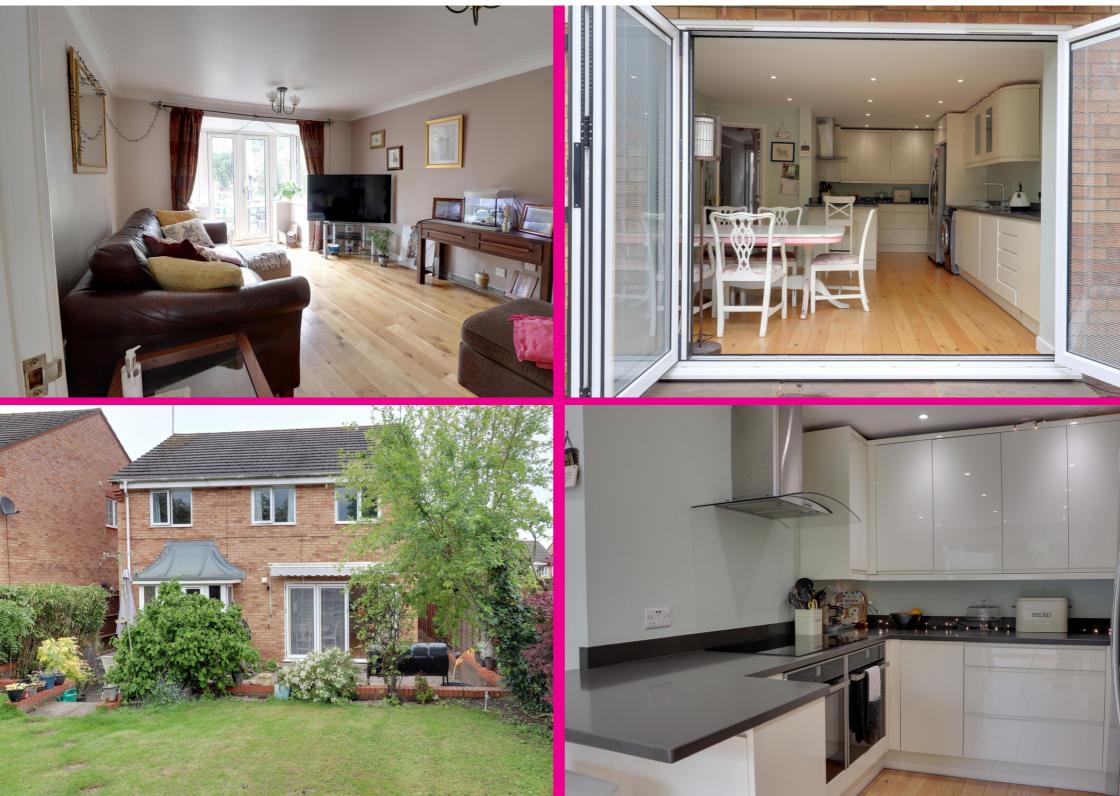

## THE PROPERTY

A beautiful and imposing, four bedroom detached family home comprising of welcoming and light entrance hall, downstairs cloakroom, a fabulous kitchen/diner with bi-folding doors onto the rear garden. The kitchen has been modernised and has part built in appliances, plenty of cupboard space and incorporated breakfast bar. This is open plan to the dining area which creates a sociable entertaining space.

In addition to this there is a separate dining room which could be used as a work from home space.

The lounge is also of a generous size and has doors leading onto the rear garden.

Upstairs there are four bedrooms, all of which are of a practical size.

Outside to the front of the property there is an integral garage and driveway for two vehicles.

The rear garden is a particular feature of this property and is secluded with mature trees and shrubs. There is gated access to the side.