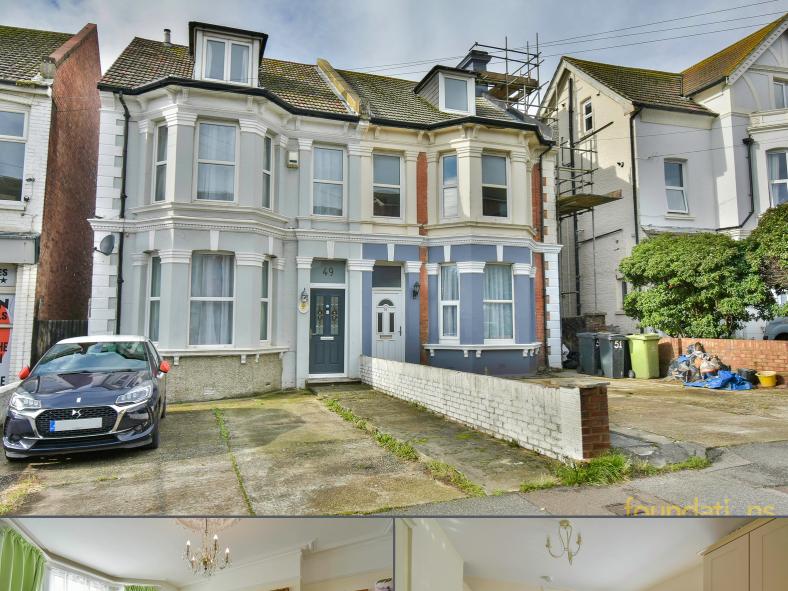

## London Road Bexhill-on-Sea East Sussex TN39 3JY

£450,000 Freehold

A well presented and substantial six bedroom semi-detached house full of charm and character ideally located within a short walk of the town centre, railway station and seafront. This fine property has accommodation spanning three floors and on the ground floor there is an entrance vestibule which leads to the entrance hall, bay fronted lounge, inner hall leading to a modern shower room and bedroom, dining room, modern kitchen and breakfast room/study. On the first floor there are three bedrooms, a stunning bath/shower room and an additional WC. On the second floor there are two further bedrooms with one benefitting from a distant sea view. Outside there is a manageable size rear garden with decking area and off road parking for two cars. EPC - D.