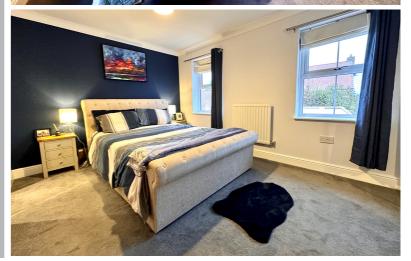

#### Master Bedroom

16' 9" x 11' 0" (5.11m x 3.35m) Window to front aspect, Velux window to rear aspect, radiator, large airing cupboard housing the boiler, doors to:

#### En-suite

Velux window to rear aspect, heated towel rail, wash hand basin, WC, shower cubicle