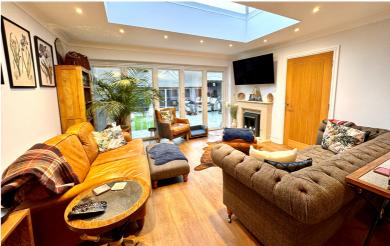

## Lounge

13' 0" x 14' 4" (3.96m x 4.37m) Radiator, bio ethanol fire, bifolding doors to rear garden, door to: