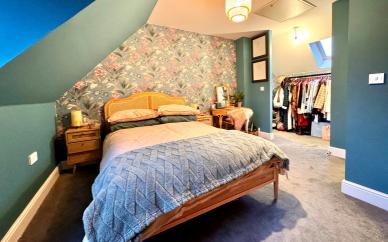

#### **Bedroom Two**

9' 8" x 14' 8" (2.95m x 4.47m) Radiator, two windows to the rear aspect, two built in wardrobes, doors to:

### En-suite

WC, wash hand basin, heated towel rail, shower cubicle