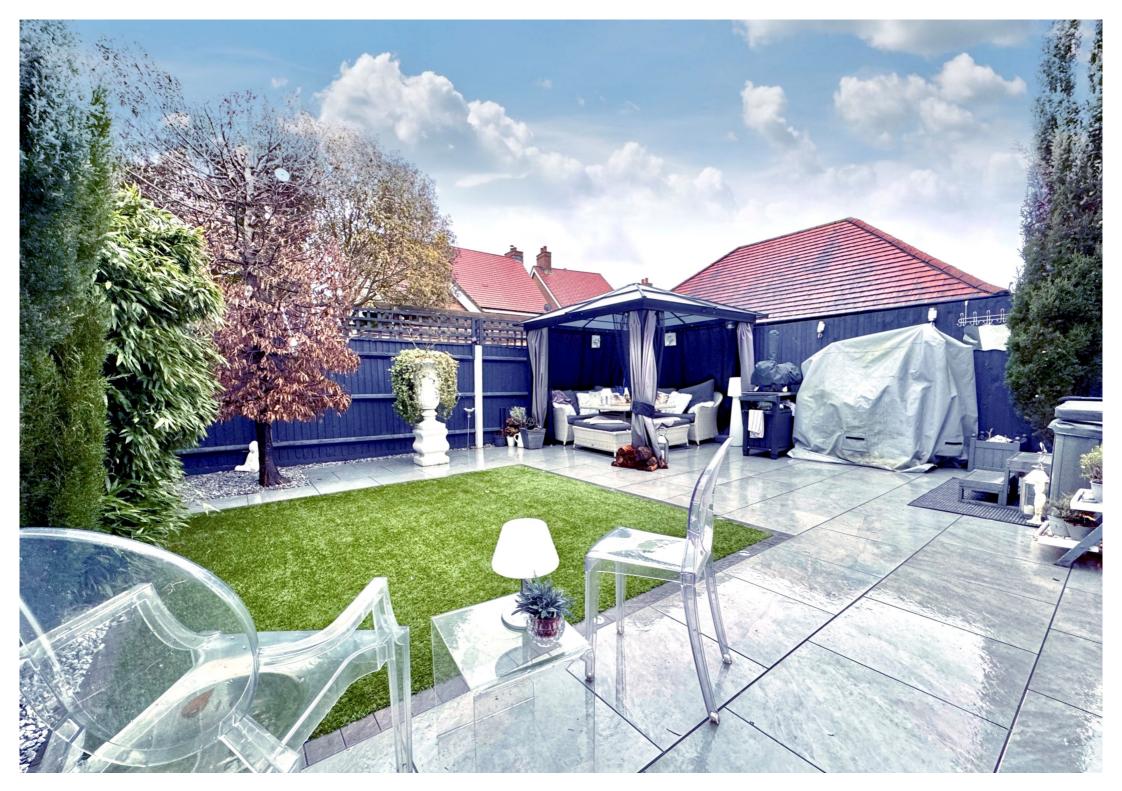

#### Rear

The garden is laid to patio with a seating/BBQ area with a hot tub area at the front of the garden.