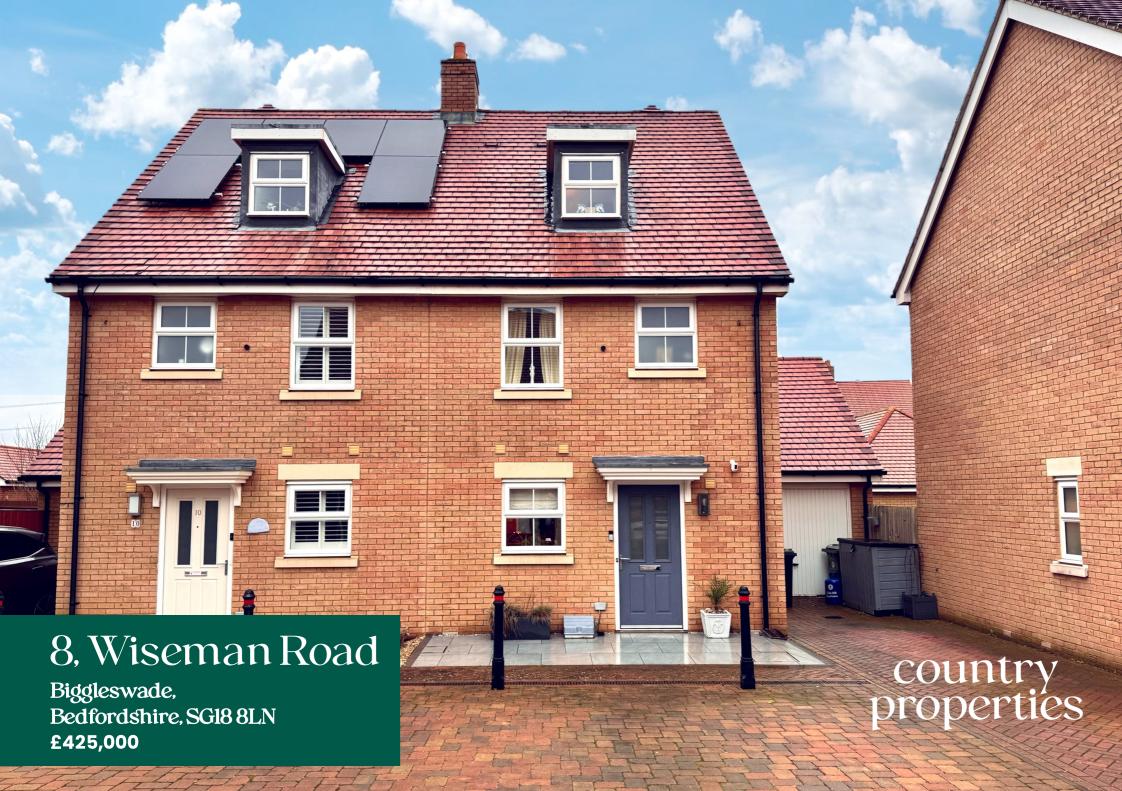

A fantastic 3 double bedroom extended semi detached home located on the popular Kings Reach development in Biggleswade. This beautifully presented family home benefits from a single storey extension to the rear and partially converted garage to provide a brilliant home office/entertainment room, whilst retaining a good size storage space to the front. Externally the property offers a very attractive, low maintenance garden to the rear and driveway parking for 3 cars to the front.

- Beautifully Presented & Extended
- Three Double Bedrooms Two En-suites
- Fantastic Entertainment Room/Home Office
- Low Maintenance Rear Garden
- Driveway Parking For 3 Cars
- High Spec Fitted Kitchen