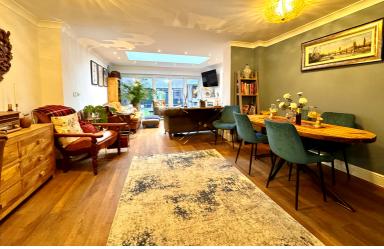

## Lounge

13' 0" x 14' 4" (3.96m x 4.37m) Radiator, bio ethanol fire, bifolding doors to rear garden, door to: