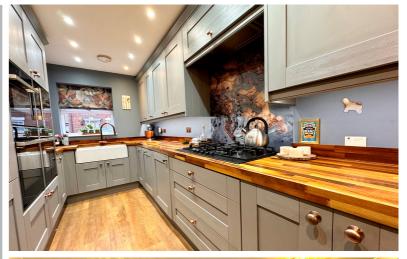

# Kitchen/Diner

26' 2" x 14' 8" (7.98m x 4.47m)
Window to front aspect, radiator, range of wall mounted and base level units with work surface over and inset butler sink with drainer, integral double oven, microwave/grill, wine cooler, fridge/freezer, dishwasher, 5 ring gas hob with extractor over, breakfast bar, under stairs storage cupboard, opening to: