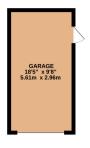

GROUND FLOOR 1ST FLOOR 956 sq.ft. (88.9 sq.m.) approx. 408 sq.ft. (37.9 sq.m.) approx

TOTAL FLOOR AREA: 1365 sq.ft. (126.8 sq.m.) approx.

Whilst every attempt has been made to ensure the accuracy of the Booplan contained here, measurements of docs, widows, norms and any other times are approximate and no responsibility to tildeen for any error, prospective purchaser. Because of the second solution of th

The beautiful and well-established gardens wrap around the property, providing a tranquil and peaceful outdoor space. The detached garage and driveway provide ample off-street parking, making this property perfect for those with a growing family or in need of additional storage.