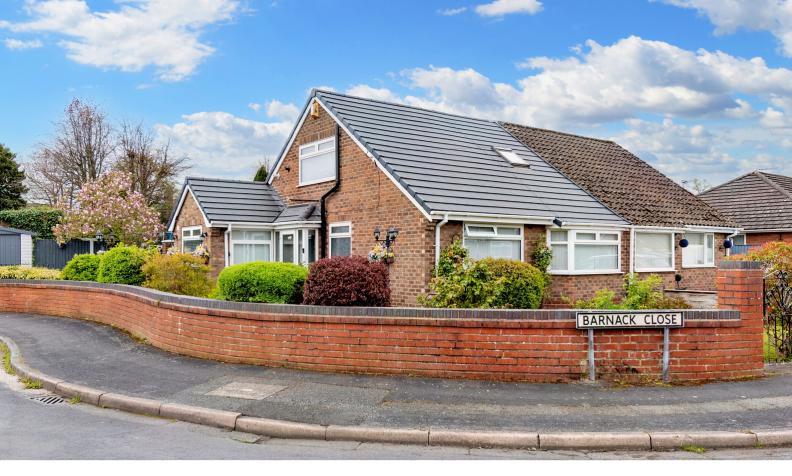

Barnack Close, Padgate, Warrington. WA1 4JH. Offers in Region of £325,000

Four bedroom dormer bungalow | Immaculately presented and lovingly refurbished | Modern kitchen and bathroom | Large livingroom and separate family/ dining room | Beautiful and well established gardens wrap around gardens | Detached garage and driveway | Quiet residential location | Freehold title |

This four bedroom dormer bungalow is a stunning example of immaculate presentation and loving refurbishment. The property boasts a modern kitchen and bathroom, both of which have been recently renovated to a high standard. The large living room provides a spacious and comfortable area for relaxing, while the separate family/dining room offers versatility for social gatherings or more formal occasions.

The beautiful and well-established gardens wrap around the property, providing a tranquil and peaceful outdoor space. The detached garage and driveway provide ample off-street parking, making this property perfect for those with a growing family or in need of additional storage.

Situated in a quiet residential location, this property offers privacy and seclusion, while still being close to local amenities and transport links. With a freehold title, this is an excellent opportunity to own a stunning property in a highly desirable area.