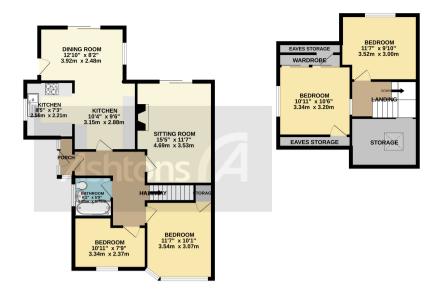

GROUND FLOOR 1ST FLOOR 956 sq.ft. (88.9 sq.m.) approx. 408 sq.ft. (37.9 sq.m.) approx

TOTAL FLOOR AREA: 1365 sq.ft. (126.8 sq.m.) approx.

Whilst every attempt has been made to ensure the accuracy of the Booplan contained here, measurements of docs, widows, norms and any other times are approximate and no responsibility to tildeen for any error, prospective purchaser. Because of the second solution of th

This four bedroom dormer bungalow is a stunning example of immaculate presentation and loving refurbishment. The property boasts a modern kitchen and bathroom, both of which have been recently renovated to a high standard. The large living room provides a spacious and comfortable area for relaxing, while the separate family/dining room offers versatility for social gatherings or more formal occasions.