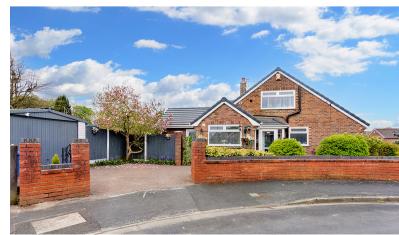

Barnack Close, Padgate, Warrington. WA1 4JH. Offers in Region of £325,000

Four bedroom dormer bungalow | Immaculately presented and lovingly refurbished | Modern kitchen and bathroom | Large livingroom and separate family/ dining room | Beautiful and well established gardens wrap around gardens | Detached garage and driveway | Quiet residential location | Freehold title |

This four bedroom dormer bungalow is a stunning example of immaculate presentation and loving refurbishment. The property boasts a modern kitchen and bathroom, both of which have been recently renovated to a high standard. The large living room provides a spacious and comfortable area for relaxing, while the separate family/dining room offers versatility for social gatherings or more formal occasions.

The beautiful and well-established gardens wrap around the property, providing a tranquil and peaceful outdoor space. The detached garage and driveway provide ample off-street parking, making this property perfect for those with a growing family or in need of additional storage.

Situated in a quiet residential location, this property offers privacy and seclusion, while still being close to local amenities and transport links. With a freehold title, this is an excellent opportunity to own a stunning property in a highly desirable area.