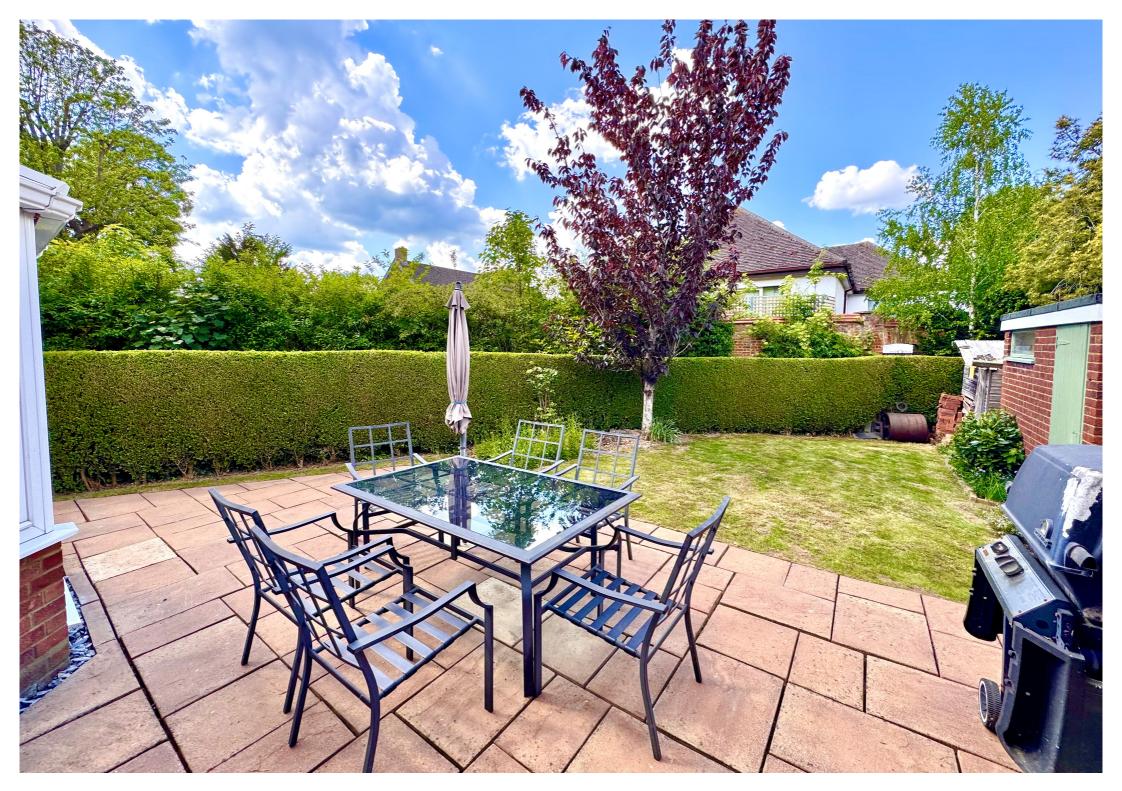

#### Rear

Rear garden laid to lawn with large patio area at head extending to side, mature beds and borders, brick built storage shed, timber storage shed, gated access to front at side.