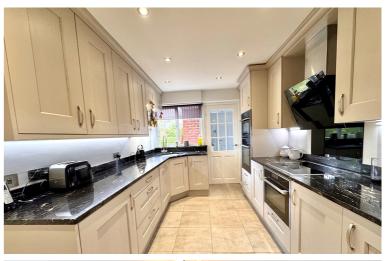

#### Kitchen

12' 2" x 8' 4" (3.71m x 2.54m)
Window to the rear aspect, range of wall mounted and base level units with granite work surface over and inset butler sink with drainer, integral dishwasher, single oven and combination microwave over, induction hob with extractor over, fridge and freezer, door to:-