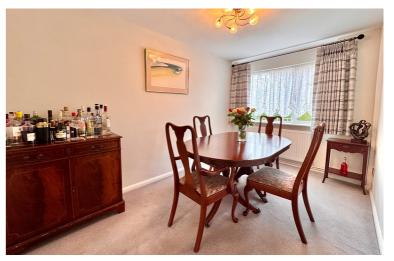

## Dining Room

12' 7" x 7' 7" (3.84m x 2.31m)
Window to the rear aspect,
radiator, double doors to lounge,
door to:-