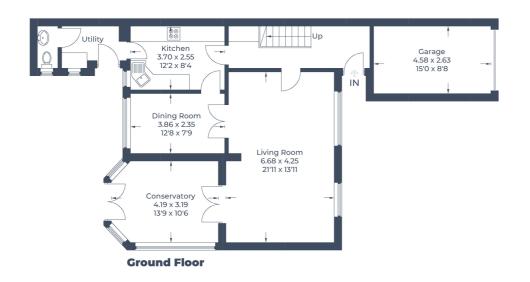

### Accommodation

## **Entrance Hallway**

Radiator, stairs to the first floor, under stairs study space, doors to kitchen and lounge.

## Lounge

22' 0" x 14' 8" (6.71m x 4.47m)
Two windows to the front aspect,
two radiators, double doors to
dining room and conservatory.

# Conservatory/Garden Room

14' 0" x 11' 2" (4.27m x 3.40m) Four windows to the rear aspect, radiator, double doors to the rear garden.

## Dining Room

12' 7" x 7' 7" (3.84m x 2.31m)
Window to the rear aspect,
radiator, double doors to lounge,
door to:-

#### Kitchen

12' 2" x 8' 4" (3.71m x 2.54m)
Window to the rear aspect, range of wall mounted and base level units with granite work surface over and inset butler sink with drainer, integral dishwasher, single oven and combination microwave over, induction hob with extractor over, fridge and freezer, door to:-

## **Utility Room**

8' 2" x 5' 6" (2.49m x 1.68m)
Window to the rear aspect, base level units with work surface over housing space for a washing machine and tumble dryer, external door to rear garden, door to:-

#### Cloakroom

WC, wash hand basin, wall mounted boiler, window to the rear aspect.

## Garage

15' 1" x 8' 6" (4.60m x 2.59m) Light and power, electric up and over door.

Approximate Gross Internal Area Ground Floor = 78.1 sq m / 841 sq ft First Floor = 57.6 sq m / 620 sq ft Garage = 12.2 sq m / 131 sq ft Total = 147.9 sq m / 1,592 sq ft