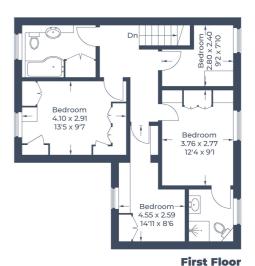

## First Floor

## Landing

Loft hatch, doors to:-

#### Bedroom One

9' 2" x 12' 3" max (2.79m x 3.73m) Window to the front aspect, radiator, built in wardrobes, door to:-

#### En-suite

Window to the front aspect, WC, wash hand basin, heated towel rail, shower cubicle.

#### **Bedroom Two**

10' 9" x 9' 6" (3.28m x 2.90m) Window to the rear aspect, radiator, built in wardrobes.

#### **Bedroom Three**

14' 8" x 8' 5" max (4.47m x 2.57m) Window to the rear aspect, radiator, built in wardrobes.

#### **Bedroom Four**

9' 3" x 7' 9" (2.82m x 2.36m) Window to the front aspect, radiator, built in storage cupboards.

#### Bathroom

Window to the rear aspect, heated towel rail, WC, wash hand basin, bath with shower attachment and screen, airing cupboard.