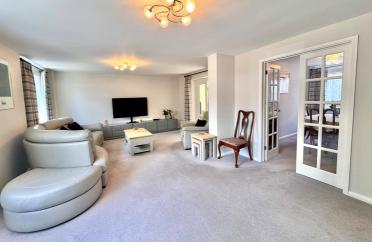

## Lounge

22' 0" x 14' 8" (6.71m x 4.47m)
Two windows to the front aspect,
two radiators, double doors to
dining room and conservatory.

## Dining Room

12' 7" x 7' 7" (3.84m x 2.31m)
Window to the rear aspect,
radiator, double doors to lounge,
door to:-