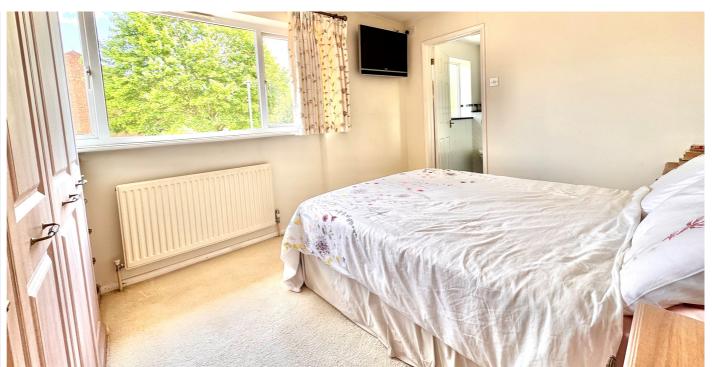

#### Bedroom One

9' 2" x 12' 3" max (2.79m x 3.73m) Window to the front aspect, radiator, built in wardrobes, door to:-

#### En-suite

Window to the front aspect, WC, wash hand basin, heated towel rail, shower cubicle.