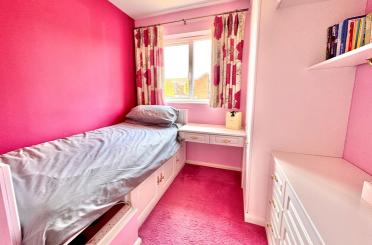

#### **Bedroom Three**

14' 8" x 8' 5" max (4.47m x 2.57m) Window to the rear aspect, radiator, built in wardrobes.