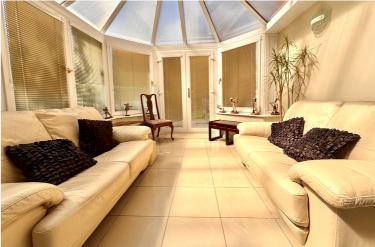

# Conservatory/Garden Room

14' 0" x 11' 2" (4.27m x 3.40m) Four windows to the rear aspect, radiator, double doors to the rear garden.