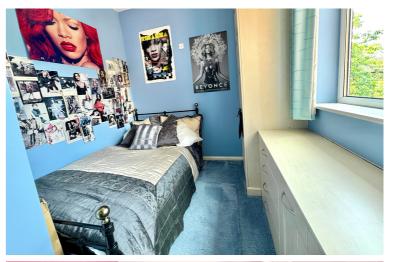

#### **Bedroom Four**

9' 3" x 7' 9" (2.82m x 2.36m) Window to the front aspect, radiator, built in storage cupboards.