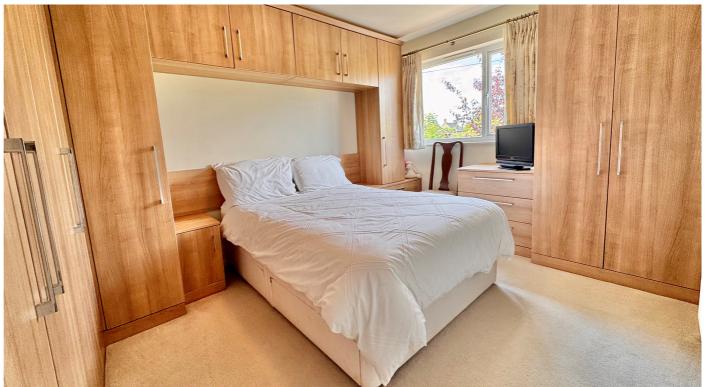

#### Bedroom One

9' 2" x 12' 3" max (2.79m x 3.73m) Window to the front aspect, radiator, built in wardrobes, door to:-

#### En-suite

Window to the front aspect, WC, wash hand basin, heated towel rail, shower cubicle.