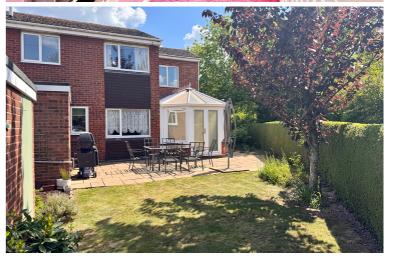

#### Rear

Rear garden laid to lawn with large patio area at head extending to side, mature beds and borders, brick built storage shed, timber storage shed, gated access to front at side.