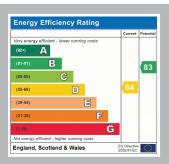

reen, airing cupboard.

#### External

#### Front

Frontage laid to hardstanding providing off road parking for 2 - 3 cars, singe garage with up and over door, gated access at side to rear.

#### Rear

Rear garden laid to lawn with large patio area at head extending to side, mature beds and borders, brick built storage shed, timber storage shed, gated access to front at side.

## Garage

15' 1" x 8' 6" (4.60m x 2.59m) Light and power, electric up and over door.









Approximate Gross Internal Area Ground Floor = 78.1 sq m / 841 sq ft First Floor = 57.6 sq m / 620 sq ft Garage = 12.2 sq m / 131 sq ft Total = 147.9 sq m / 1,592 sq ft







Illustration for identification purposes only, measurements are approximate, not to scale.

© CJ Property Marketing Produced for Country Properties



All measurements are approximate and quoted in metric with imperial equivalents and for general guidance only and whilst every attempt has been made to ensure accuracy, they must not be relied on. The fixtures, fittings and appliances referred to have not been tested and therefore no guarantee can be given and that they are in working order. Internal photographs are reproduced for general information and it must not be inferred that any item shown is included with the property. For a free valuation, contact the numbers listed on the brochure.

## Viewing by appointment only

Country Properties | 39, High Street | SG7 6BG

T: 01462 895061 | E: baldock@country-properties.co.uk

www.country-properties.co.uk