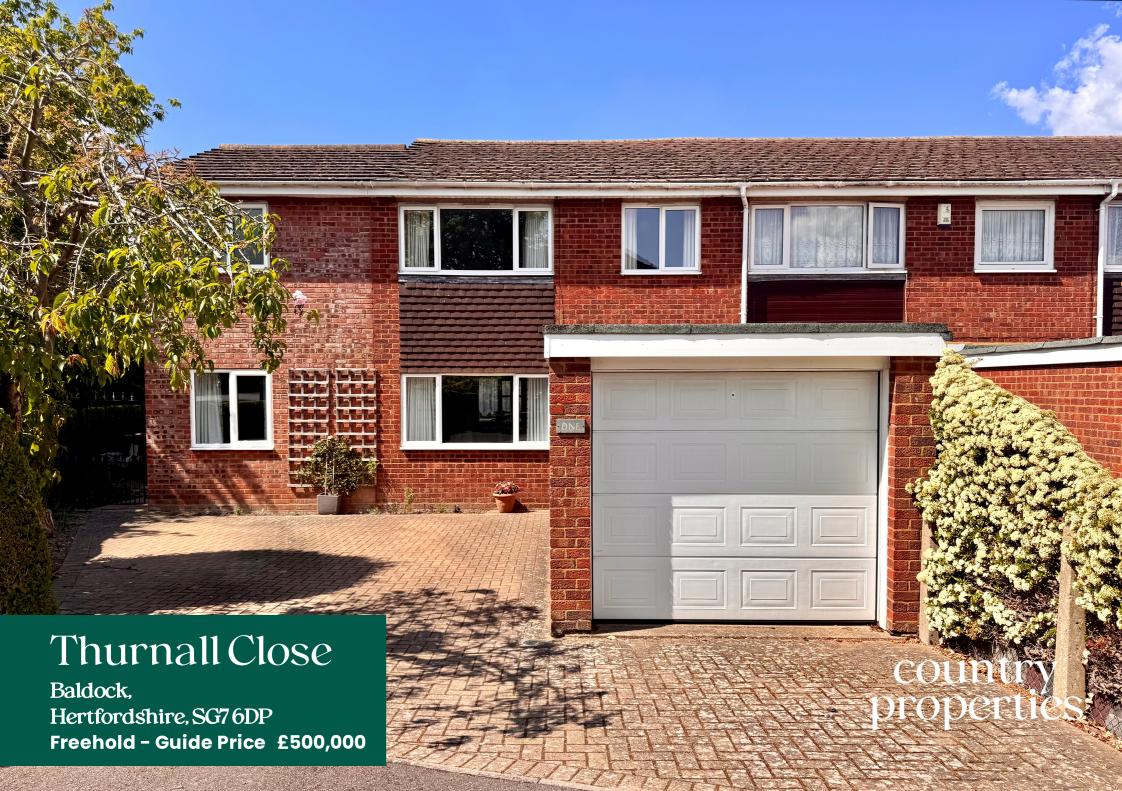

A very well presented and extended 4 bedroom end of terrace home in central location! Situated in Thurnall Close, Baldock this fantastic home is within walking distance to all local schools, transport links and town centre amenities. With 3 reception rooms on the ground floor and 4 good size bedrooms with en-suite to master on the first this would make an ideal home for any growing family.

- 4 Good size bedrooms (ensuite to master)
- Central location
- Integral single garage
- Council Tax band C

- Three reception rooms
- Very well presented and maintained throughout
- Attractive rear garden
- EPC rating D

#### Front

Frontage laid to hardstanding providing off road parking for 2 - 3 cars, singe garage with up and over door, gated access at side to rear.