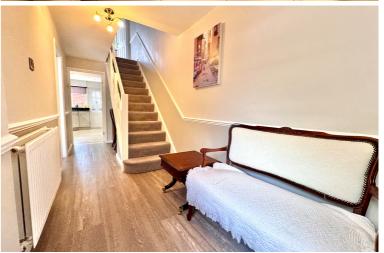

## **Entrance Hallway**

Radiator, stairs to the first floor, under stairs study space, doors to kitchen and lounge.

## First Floor

## Landing

Loft hatch, doors to:-