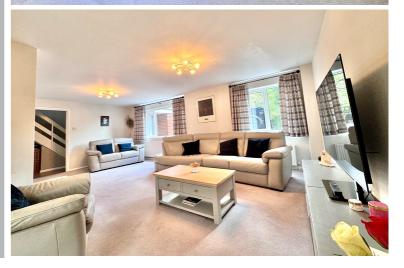

## Lounge

22' 0" x 14' 8" (6.71m x 4.47m)
Two windows to the front aspect,
two radiators, double doors to
dining room and conservatory.

## Dining Room

12' 7" x 7' 7" (3.84m x 2.31m)
Window to the rear aspect,
radiator, double doors to lounge,
door to:-