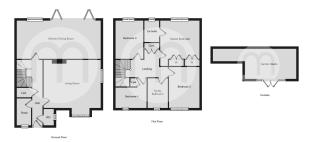

r sale in excellent order inside and out, this well established property presents a low maintenance purchase for a buyer seeking a 'turn key' family home.





# Property Details.

#### **Entrance Hall**

#### **Ground Floor Cloakroom**

#### Living Room



16' 4" x 15' 9" (4.98m x 4.80m)

#### Kitchen/Diner





23' 7" x 11' 0" (7.19m x 3.35m)

#### Study

8' 0" x 4' 9" (2.44m x 1.45m)

### First Floor Landing

# Property Details.

#### **Bedroom One**



13'0" x 11'9" (3.96m x 3.58m)

#### **En Suite**



**Bedroom Two** 



11'9" x 9'4" (3.58m x 2.84m)

#### **Bedroom Three**

11'5" x 8'0" (3.48m x 2.44m)

#### **Bedroom Four**

## Family Bathroom



Rear Garden



#### **Studio**

27' 1" x 10' 3" MAX (8.26m x 3.12m)

### Garage & Off Road Parking

# Property Details.

#### Floorplans



#### Location



We have not carried out a structural survey and the services, appliances and specific fittings have not been tested. All photographs, measurements, floor plans and distances referred to are given as a guide only and should not be relied upon for the purchase of carpets or any other fixtures or fittings. Gardens, roof terraces, balconies and communal gardens as well as tenure and lease details cannot have their accuracy guaranteed for intending purchasers. Lease details, service ground rent (where applicable) are given as a guide only and should be checked and confirmed by your solicitor prior to exchange of contracts.