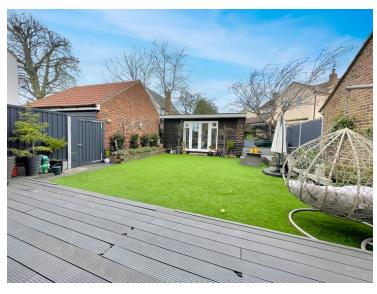

## Family Bathroom

Rear Garden

#### **Studio**

27' 1" x 10' 3" MAX (8.26m x 3.12m)

### Garage & Off Road Parking