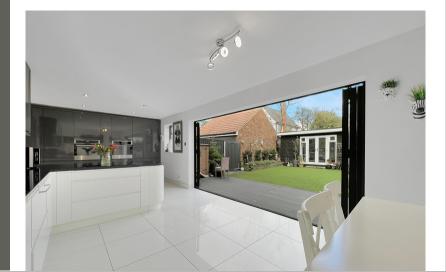

Guide Price £525,000 - £550,000

# £525,000



- Four Bedroom Detached House
- 23' Kitchen/Diner With Bi-Fold Doors
- Garage & Ample Off Street Parking
- Large Studio
- Ground Floor Cloakroom
- Beautifully Presented Throughout
- Landscaped Rear Garden
- Popular Village Location
- En Suite To Master
- Study

## 5 Aragon Road, Great Leighs, Chelmsford, Essex. CM3 1RP.

Michaels Property Consultants are delighted to present to the market this well proportioned and beautifully presented four bedroom detached property occupying an excellent position within the well served village of Great Leighs, Chelmsford. New to the market and offered for sale in excellent order inside and out, this well established property presents a low maintenance purchase for a buyer seeking a 'turn key' family home.





# Property Details.

#### **Entrance Hall**

#### **Ground Floor Cloakroom**

#### Living Room



16' 4" x 15' 9" (4.98m x 4.80m)

#### Kitchen/Diner





23' 7" x 11' 0" (7.19m x 3.35m)

#### Study

8' 0" x 4' 9" (2.44m x 1.45m)

### First Floor Landing

# Property Details.

#### **Bedroom One**



13'0" x 11'9" (3.96m x 3.58m)

#### **En Suite**



**Bedroom Two** 



11'9" x 9'4" (3.58m x 2.84m)

#### **Bedroom Three**

11'5" x 8'0" (3.48m x 2.44m)

#### **Bedroom Four**

## Family Bathroom



Rear Garden



#### **Studio**

27' 1" x 10' 3" MAX (8.26m x 3.12m)

### Garage & Off Road Parking

# Property Details.

#### Floorplans



#### Location



We have not carried out a structural survey and the services, appliances and specific fittings have not been tested. All photographs, mea