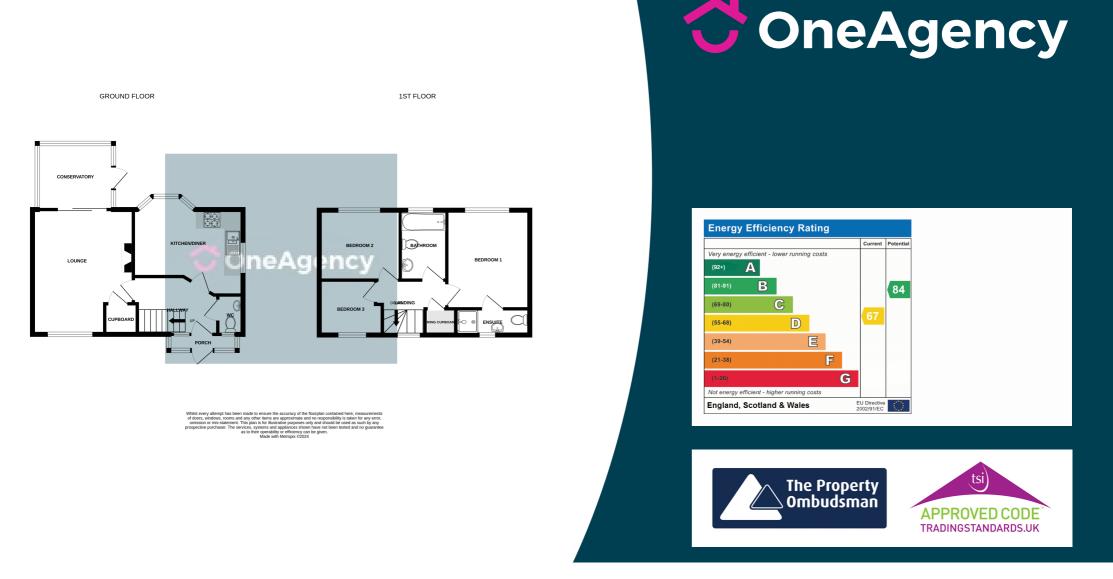

#### AGENTS NOTES

The council tax band is C. The local authority is Stoke-on-Trent.