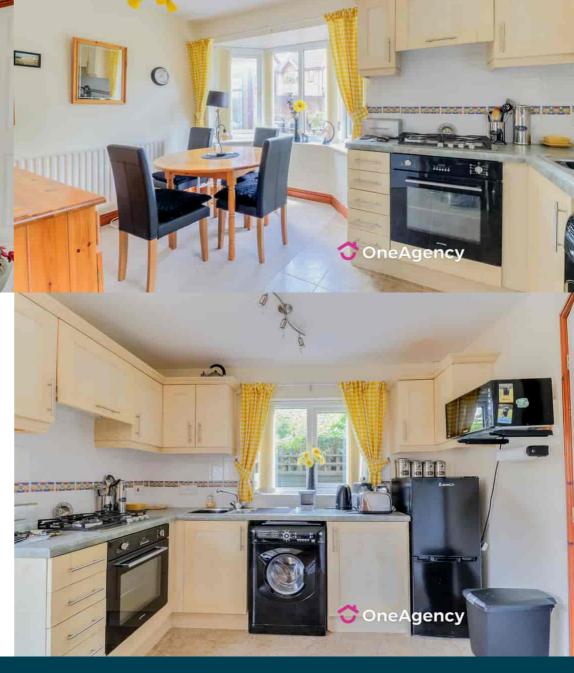

#### Kitchen/Diner

3.95m x 2.34m (13' 0" x 7' 8") A range of wall and base units with worktops, stainless steel sink basin, double glazed windows, part carpet and vinyl flooring.