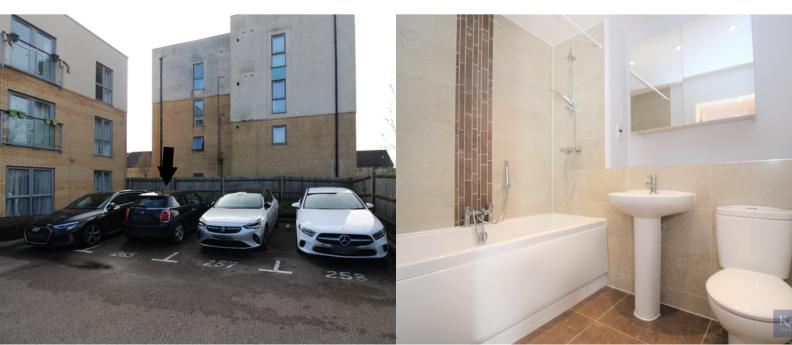

#### BATHROOM

2.1m x 1.6m (6' 11" x 5' 3") Partially tiled bathroom comprising; side panel bath with shower over, wash hand basin and w/c.

## ALLOCATED PARKING SPACE

An allocated parking space can be found at the rear of the property.