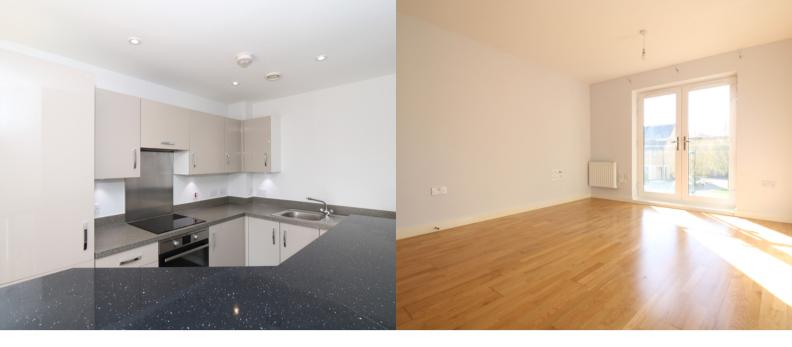

# OPEN PLAN KITCHEN/LOUNGE

KITCHEN 2.9m x 2.2m (9' 6" x 7' 3") Gloss fitted kitchen with range of wall and base units. Integrated fridge/freezer. Under cupboard lighting.

#### LOUNGE

3.5m x 4.9m (11' 6" x 16' 1") Lovely bright room with Juliet balcony to the side aspect (south facing) and window to the side aspect.