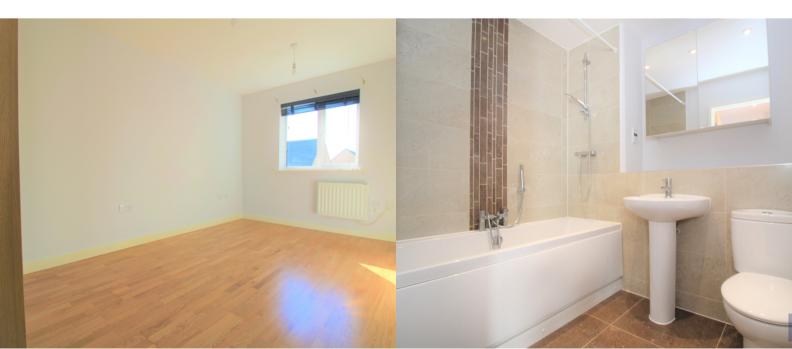

#### **BEDROOM ONE**

4.3m x 2.8m (14' 1" x 9' 2") Double bedroom with window to the side aspect. Fitted Wardrobes.

#### BATHROOM

2.1m x 1.6m (6' 11" x 5' 3") Partially tiled bathroom comprising; side panel bath with shower over, wash hand basin and w/c.