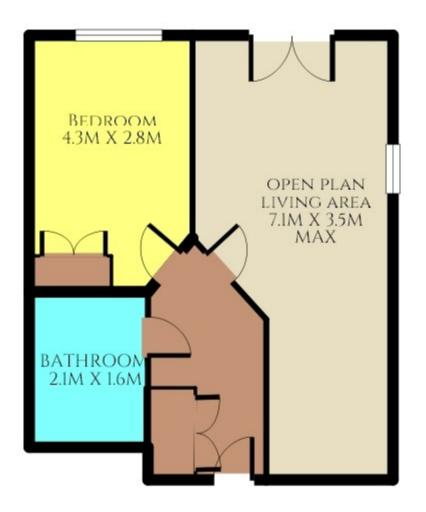

#### **PROPERTY DESCRIPTION**

This one bedroom, first floor apartment situated in Chrysalis Park is being sold chain free and is an ideal investment opportunity or first time buy.

The property comprises; open plan kitchen/lounge, double bedroom, bathroom, storage cupboard and allocated parking space.

#### **BEDROOM ONE**

4.3m x 2.8m (14' 1" x 9' 2") Double bedroom with window to the side aspect. Fitted Wardrobes.

#### BATHROOM

2.1m x 1.6m (6' 11" x 5' 3") Partially tiled bathroom comprising; side panel bath with shower over, wash hand basin and w/c.