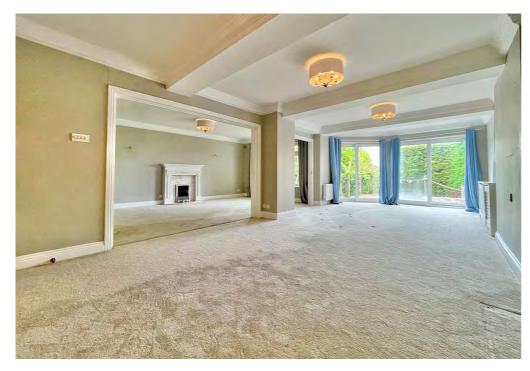

Large entrance hallway; Cloakroom; Dining Room, which can open to large double reception room incorporating the Living Room; Kitchen and family room leading to the conservatory; utility room; integral garage; large family garden with decked area. Three double bedrooms with ensuites; two further bedrooms/study; family bathroom.

The majority of harbour facing rooms benefit from sea views.

Tenure: Freehold

Council Tax Band: H

Main area: Approx. 283.3 sq. metres (3049.8 sq. feet)
Plus garages. approx. 18.9 sq. metres (203.6 sq. feet)
Plus balconies. approx. 4.4 sq. metres (47.2 sq. feet)