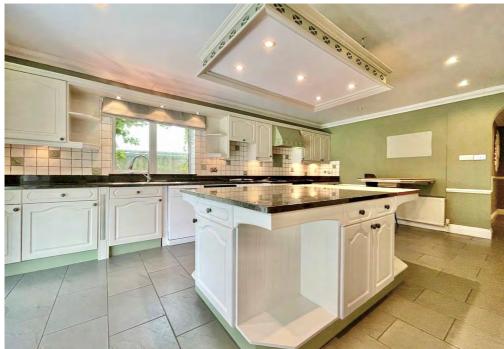

Large entrance hallway; Cloakroom; Dining Room, which can open to large double reception room incorporating the Living Room; Kitchen and family room leading to the conservatory; utility room; integral garage; large family garden with decked area. Three double bedrooms with ensuites; two further bedrooms/study; family bathroom.