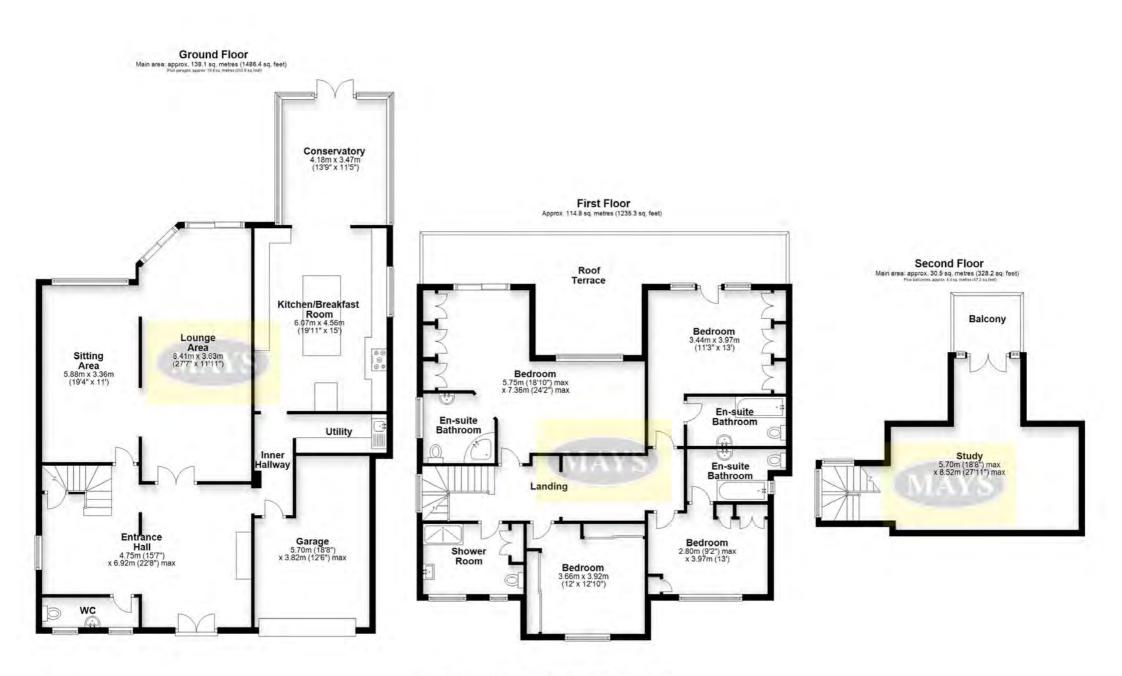

Large entrance hallway; Cloakroom; Dining Room, which can open to large double reception room incorporating the Living Room; Kitchen and family room leading to the conservatory; utility room; integral garage; large family garden with decked area. Three double bedrooms with ensuites; two further bedrooms/study; family bathroom.

The majority of harbour facing rooms benefit from sea views.

Tenure: Freehold

Council Tax Band: H

Main area: Approx. 283.3 sq. metres (3049.8 sq. feet)
Plus garages. approx. 18.9 sq. metres (203.6 sq. feet)
Plus balconies. approx. 4.4 sq. metres (47.2 sq. feet)