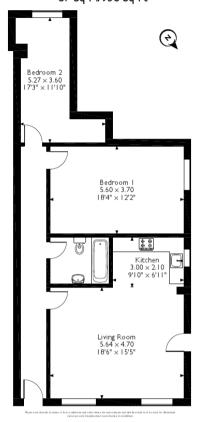

## 

Booth Lane, Middlewich, Cheshire Approximate Gross Internal Area 87 Sq M/936 Sq Ft

20-22 Bridge End, Leeds, LS1 4DJ t: 0330 004 0050 e: hello@bettermove.co.uk www.bettermove.co.uk