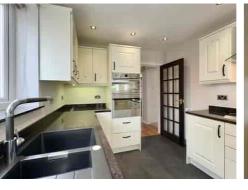

As you step inside, you're greeted by TWO BRIGHT, SPACIOUS RECEPTION ROOMS, perfect for relaxing or entertaining guests. The rear reception room provides seamless access to the conservatory, where you can enjoy tranquil views of the garden. The MODERN KITCHEN, also connected to the CONSERVATORY, is designed for both functionality and style. The ground-floor BEDROOM/STUDY and NEWLY FITTED SHOWER ROOM, add to the convenience of this level.