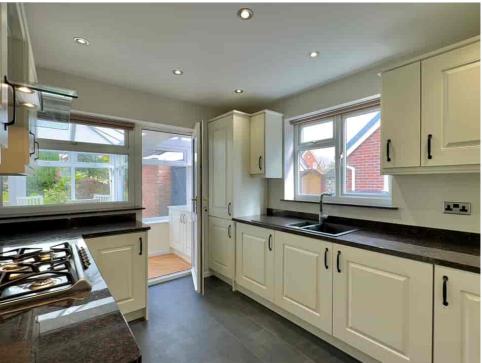

As you step inside, you're greeted by TWO BRIGHT, SPACIOUS RECEPTION ROOMS, perfect for relaxing or entertaining guests. The rear reception room provides seamless access to the conservatory, where you can enjoy tranquil views of the garden. The MODERN KITCHEN, also connected to the CONSERVATORY, is designed for both functionality and style. The ground-floor BEDROOM/STUDY and NEWLY FITTED SHOWER ROOM, add to the convenience of this level.