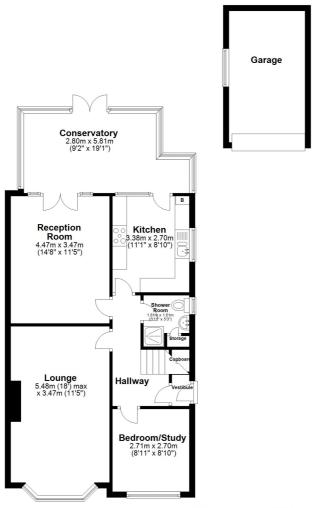

As you step inside, you're greeted by TWO BRIGHT, SPACIOUS RECEPTION ROOMS, perfect for relaxing or entertaining guests. The rear reception room provides seamless access to the conservatory, where you can enjoy tranquil views of the garden. The MODERN KITCHEN, also connected to the CONSERVATORY, is designed for both functionality and style. The ground-floor BEDROOM/STUDY and NEWLY FITTED SHOWER ROOM, add to the convenience of this level.

Upstairs, you'll find two well-appointed bedrooms and a NEW BATHROOM, offering ample space and comfort for the entire family.

The property boasts an attractive FRONT GARDEN, adding to its KERB APPEAL. A paved DRIVEWAY leads to the DETACHED BRICK GARAGE, providing secure parking or extra storage space. The enclosed REAR GARDEN, is perfect for outdoor gatherings or simply unwinding after a long day.

## Ground Floor Approx. 91.1 sq. metres (980.6 sq. feet)

First Floor Approx. 50.0 sq. metres (538.5 sq. feet)

Total area: approx. 141.1 sq. metres (1519.1 sq. feet)

Plan produced using PlanUp.