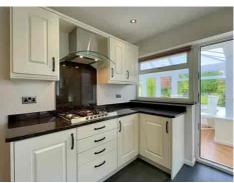

As you step inside, you're greeted by TWO BRIGHT, SPACIOUS RECEPTION ROOMS, perfect for relaxing or entertaining guests. The rear reception room provides seamless access to the conservatory, where you can enjoy tranquil views of the garden. The MODERN KITCHEN, also connected to the CONSERVATORY, is designed for both functionality and style. The ground-floor BEDROOM/STUDY and NEWLY FITTED SHOWER ROOM, add to the convenience of this level.