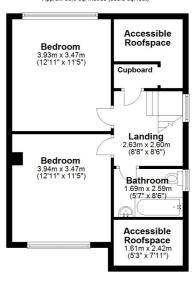

Upstairs, you'll find two well-appointed bedrooms and a NEW BATHROOM, offering ample space and comfort for the entire family.

The property boasts an attractive FRONT GARDEN, adding to its KERB APPEAL. A paved DRIVEWAY leads to the DETACHED BRICK GARAGE, providing secure parking or extra storage space. The enclosed REAR GARDEN, is perfect for outdoor gatherings or simply unwinding after a long day.

## Ground Floor Approx. 91.1 sq. metres (980.6 sq. feet)

First Floor Approx. 50.0 sq. metres (538.5 sq. feet)

Total area: approx. 141.1 sq. metres (1519.1 sq. feet)

Plan produced using PlanUp.