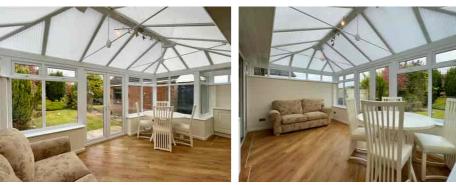

As you step inside, you're greeted by TWO BRIGHT, SPACIOUS RECEPTION ROOMS, perfect for relaxing or entertaining guests. The rear reception room provides seamless access to the conservatory, where you can enjoy tranquil views of the garden. The MODERN KITCHEN, also connected to the CONSERVATORY, is designed for both functionality and style. The ground-floor BEDROOM/STUDY and NEWLY FITTED SHOWER ROOM, add to the convenience of this level.