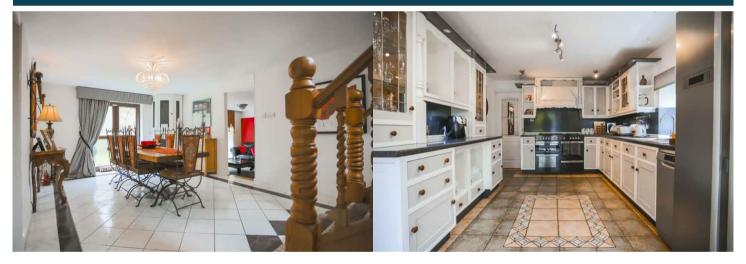

The interior of this beautifully presented property comprises a self contained annex with an ensuite bathroom. The main house has a spacious kitchen, snug area and two bedrooms. The first floor consists of a spacious living room, 2 further bedrooms and the family bathroom. The exterior boasts a private rear wrap around garden, perfect for enjoying the summer months.