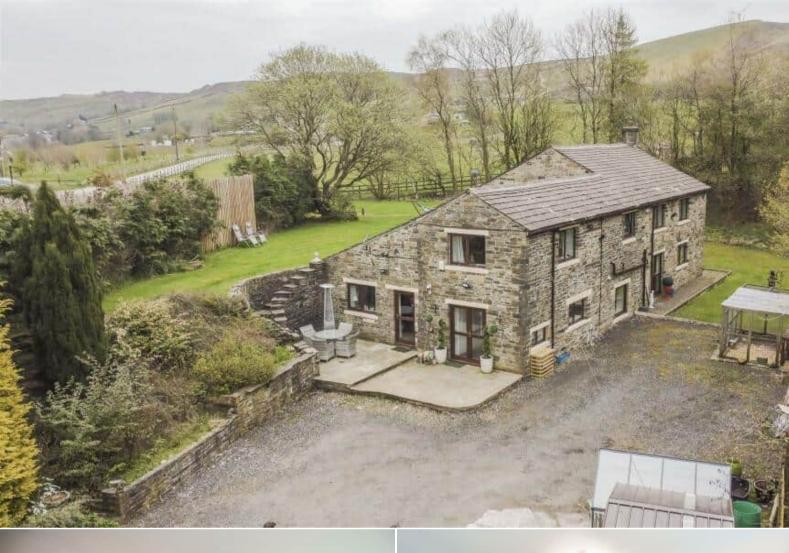

## Pleasant View Bacup

Bettermove are proud to present this 5 bedroom detached house in Bacup available with no forward chain.

The property benefits from double glazing, gas central heating throughout and has ample off road parking available. The council tax band is D.

The interior of this beautifully presented property comprises a self contained annex with an ensuite bathroom. The main house has a spacious kitchen, snug area and two bedrooms. The first floor consists of a spacious living room, 2 further bedrooms and the family bathroom. The exterior boasts a private rear wrap around garden, perfect for enjoying the summer months.

Located in the popular town of Bacup, less than a 10 minute drive from the busy market town of Rawtenstall, with its busy bar and restaurant culture with the added bonus of the East Lancashire Railway close to a range of amenities, including shops, supermarkets, restaurants and pubs. Excellent transport connections can be found from Walsden Train Station, the A56 and many local buses.