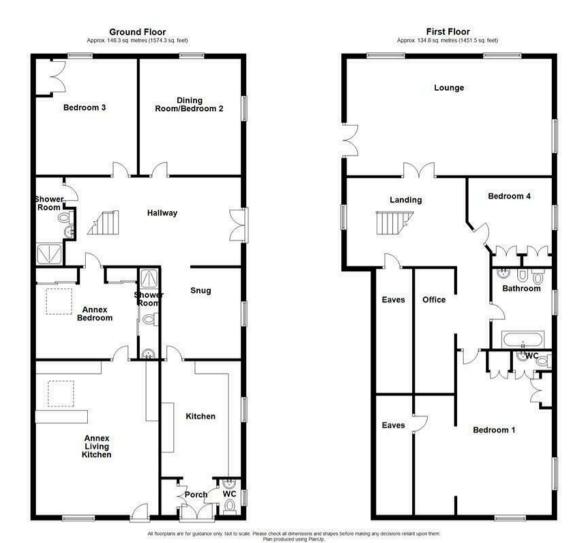

The interior of this beautifully presented property comprises a self contained annex with an ensuite bathroom. The main house has a spacious kitchen, snug area and two bedrooms. The first floor consists of a spacious living room, 2 further bedrooms and the family bathroom. The exterior boasts a private rear wrap around garden, perfect for enjoying the summer months.