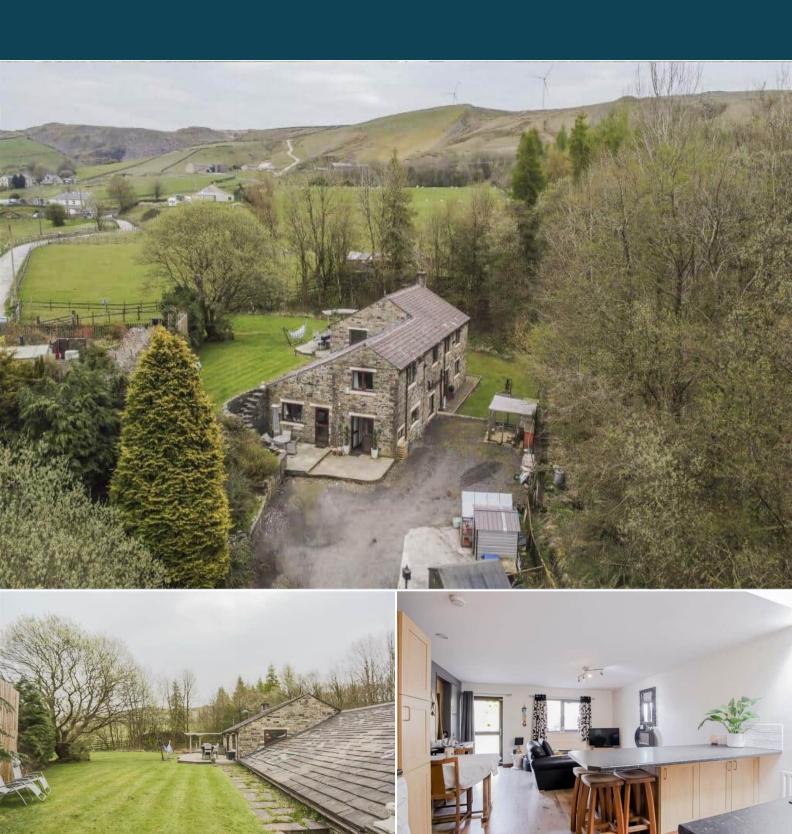

The interior of this beautifully presented property comprises a self contained annex with an ensuite bathroom. The main house has a spacious kitchen, snug area and two bedrooms. The first floor consists of a spacious living room, 2 further bedrooms and the family bathroom. The exterior boasts a private rear wrap around garden, perfect for enjoying the summer months.

Located in the popular town of Bacup, less than a 10 minute drive from the busy market town of Rawtenstall, with its busy bar and restaurant culture with the added bonus of the East Lancashire Railway close to a range of amenities, including shops, supermarkets, restaurants and pubs. Excellent transport connections can be found from Walsden Train Station, the A56 and many local buses.